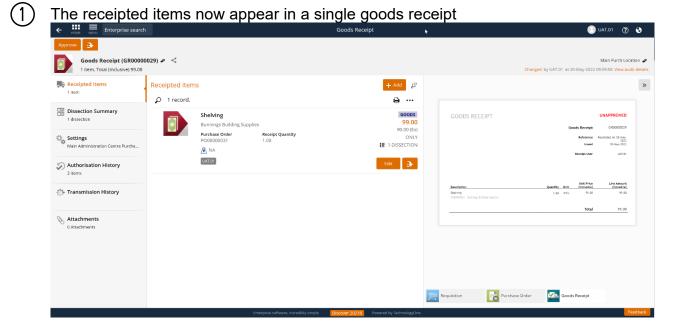

# Review the Goods Receipt and add the invoice to be paid as an attachment.

The goods receipt date and time will default to today's date If the date needs to change, select the **Settings** menu and edit the date

To add an attachment

- Select the Attachments menu
- **Upload the invoice** you are goods receipting and any other attachments you wish to attach like delivery notes.

(4) After reviewing the goods receipt select **Approve** 

Once the goods receipt has been approved, the receipt is ready to be matched to the invoice by Accounts Payable. (You are no longer required to email Accounts Payable as you have attached the invoice to your goods receipt).