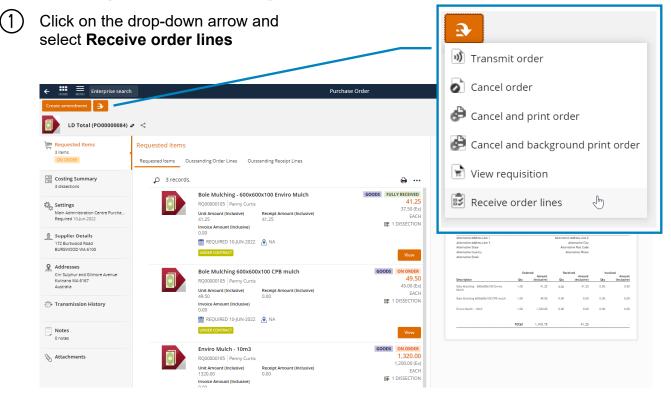

| Invoiced<br>Amount<br><u>ty (Inclusive)</u><br>.00 0.00    |
| NOT TRANSMITTED      Advanced Traffic Management (WA) Pty Ltd      PO00000082   10374   Created 10-jun-2022 by Paul Kher      AME                                                                                                                                                                 | ON ORDER<br>IENT IN PROGRESS<br>1,500.00                                                                                                                                                                                                                                              |                                                            |

#### Receipt the goods/services against the Purchase Order



#### COK-OC-00450 v1.0

### (2) If the item has been received in full:

- a) Tick the **check box** or for a partial receipt
- b) Enter the quantity received in the Quantity box.

|                                       | nterprise search |             | Receiv                                                                                                       | e Goods                                                                  | Gary Centrone            | ? 😒                          |
|---------------------------------------|------------------|-------------|--------------------------------------------------------------------------------------------------------------|--------------------------------------------------------------------------|--------------------------|------------