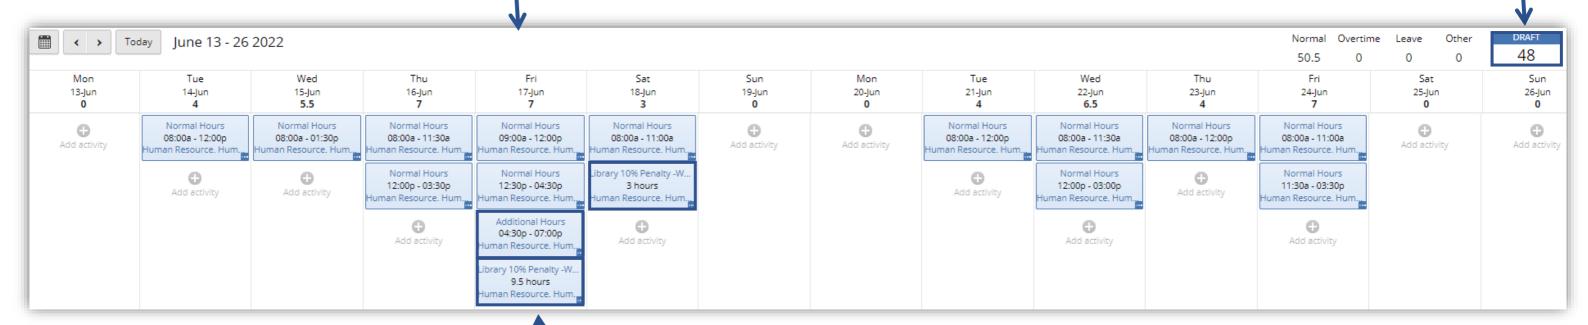

## Library Penalty Example Timesheet Part time & Hired AFTER 26 July 2019

### **ADDITIONAL HOURS**

If you worked over your contracted hours but less than 76 hours in the fortnight, record the extra hours in a separate activity block with the Entry Type **Additional Hours**.

#### **PENALTY**

Add an activity to each weekday you worked until 7pm or Saturday you worked until 12pm, use the Entry Type Library 10% Penalty -Worked Sat or >=7pm and enter the total number of hours worked that day.

#### NOTE

The penalty rate is an allowance and will not display in the timesheet total.