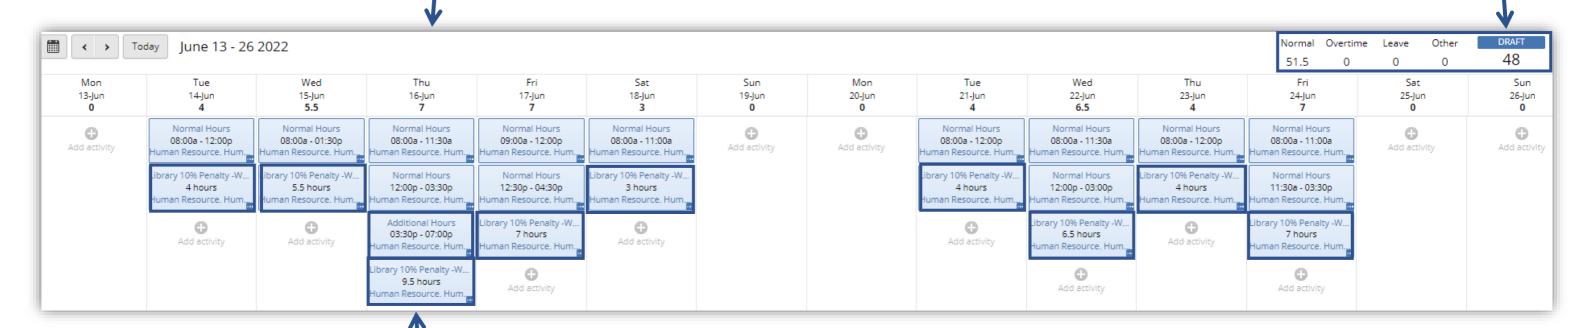

# Library Penalty Example Timesheet Part Time & Hired PRIOR 26 July 2019

#### **ADDITIONAL HOURS**

If you worked over your contracted hours but less than 76 hours in the fortnight, record the extra hours in a separate activity block with the Entry Type **Additional Hours**.

#### **PENALTY**

If you work a weekday to 7pm or a Saturday
until 12pm- add an activity to each day you
worked, use the Entry Type Library 10%
Penalty -Worked Sat or >=7pm and enter
the total number of hours worked that day.