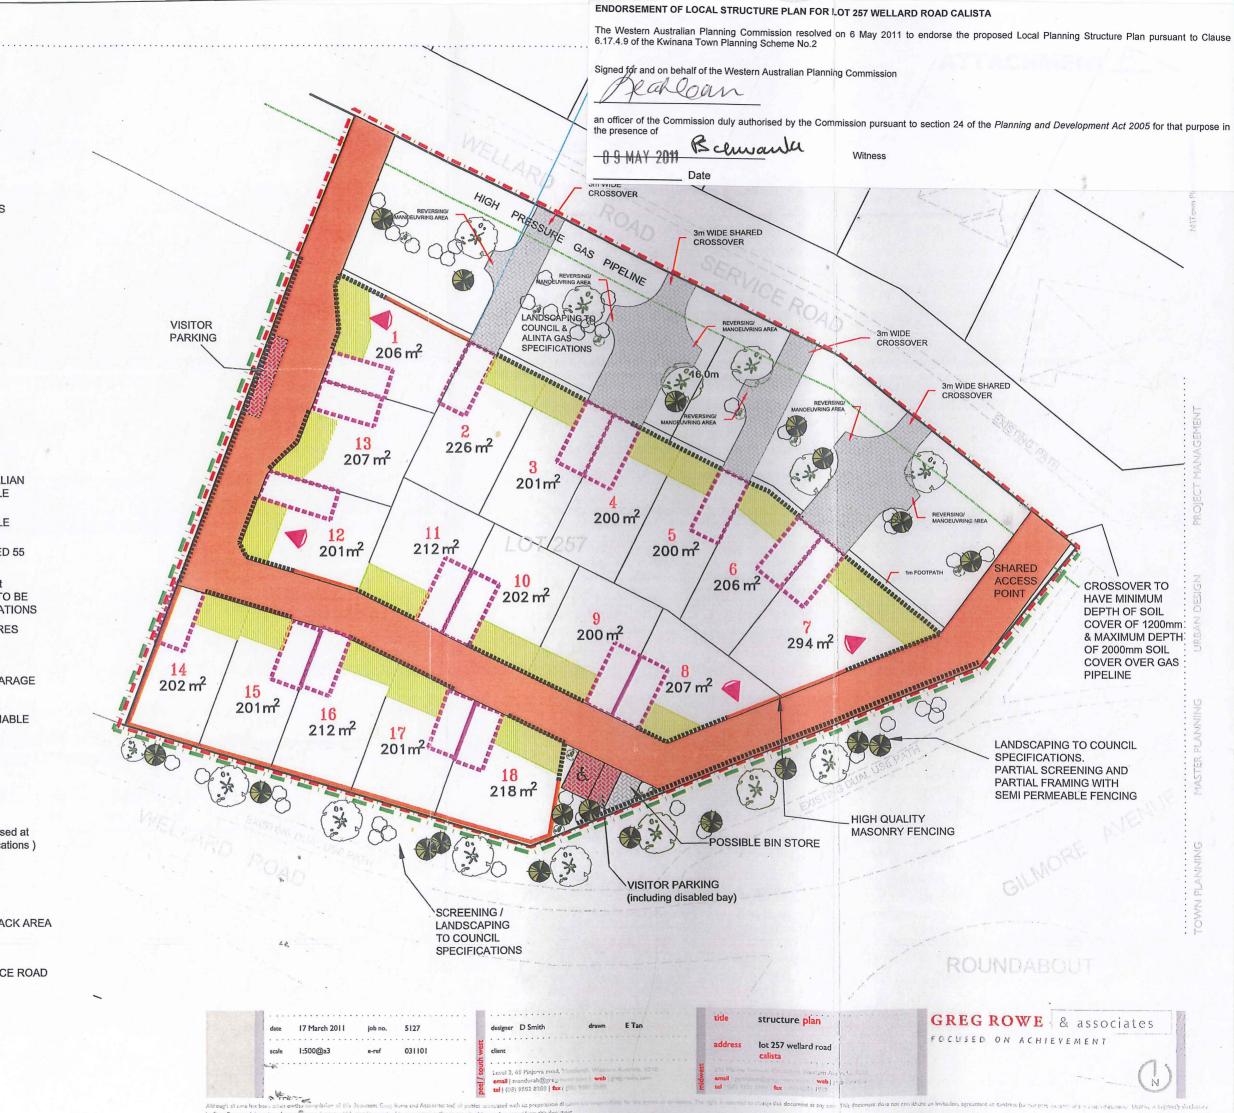

## **DESIGN CODE VARIATIONS**

5

I

I

I

1

j

1

-

-

I

gure 9

- (1) MINIMUM SITE AREA FOR R30 REDUCED BY 1/3 FOR AGED PERSON DWELLINGS AS PROVIDED FOR BY 3.1.3 OF RESIDENTIAL DESIGN CODES
- (2)ZERO SIDE BOUNDARY SETBACK PERMISSIBLE ON ALL LOTS EXCEPT CORNER SECONDARY STREET BOUNDARIES
- (3)STANDARD OF THE RESIDENTIAL DESIGN CODES APPLY UNLESS OTHERWISE SPECIFIED UNDER ANZ\$-4299-1995 "ADAPTABLE HOUSING"
- (4) GARAGES ON LOTS 2 - 7 SHALL BE PERMITTED AT A MINIMUM ZERO FRONT SETBACK, ONLY CARPORTS SHALL BE PERMITTED ON LOTS 1 & 8 - 18.
- **R CODE VARIATIONS CONSISTENT WITH** (5) DETAILED AREA PLAN DO NOT REQUIRE **NEIGHBOUR CONSULTATION**
- OUTBUILDINGS WHICH ARE VISIBLE FROM (6)STREET, OPEN SPACE OR COMMON ACCESSWAYS TO BE CONSTRUCTED OF SIMILAR MATERIAL TO DWELLING

## **DESIGN CRITERIA**

- (1) HOUSING TO BE IN ACCORDANCE WITH AUSTRALIAN NEW ZEALAND STANDARD 4299-1995 "ADAPTABLE HOUSING"
- ALL DEVELOPMENT TO BE A MAXIMUM OF SINGLE (2)STOREY
- DWELLINGS TO BE OCCUPIED BY PERSONS AGED 55 (3)YEARS AND OVER
- IF FRONT BOUNDARY FENCING IS PROPOSED (at (4) development/building stage) WHERE SHOWN IT IS TO BE VISUALLY PERMEABLE TO COUNCIL'S SPECIFICATIONS
- MINIMUM FRONT COURTYARD DEPTH OF 4 METRES (5)
- (6) ACCESSWAYS TO BE BRICK PAVED
- SINGLE WIDTH GARAGE OR TANDEM DOUBLE GARAGE (7)REQUIRED
- (8) IF REQUIRED BY COUNCIL BIN RECESSES TO BE PROVIDED AT THE DEVELOPMENT STAGE TO ENABLE EFFICIENT REFUSE COLLECTION

## LEGEND

| BOUNDARY OF LOCAL STRUCTURE PLAN                                                                          |
|-----------------------------------------------------------------------------------------------------------|
| <br>INDICATIVE GARAGE LOCATIONS                                                                           |
| <br>VISUALLY PERMEABLE FENCING ( if proposed at<br>development/building stage to council specifications ) |
| SOLID FENCING (to council specifications)                                                                 |
| <br>VEHICULAR ACCESS & CROSSOVERS TO<br>PUBLIC ROAD PROHIBITED                                            |
| INDICATIVE COURTYARD IN FRONT SETBACK AREA                                                                |
| ORIENTATION OF CORNER DWELLINGS                                                                           |
| CROSSOVERS TO WELLARD ROAD SERVICE ROAD                                                                   |
|                                                                                                           |