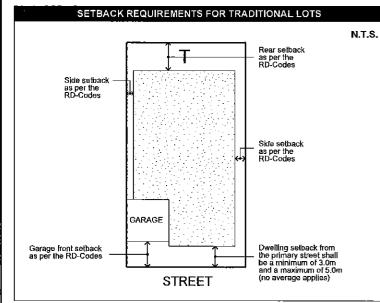

Ø

W

т

260

HURN

Т

261

T

T

## rree

Trees identified on the DAP are located within road reserve and are the property of Council.
 Trees shall not be removed without the prior written consent of Council.

## Other

- The requirement to consult with adjoining or other land owners to vary the RD-Codes in accordance with the DAP is not required.
- Compliance with the provisions of the DAP negates the requirement under the RD-Codes to obtain planning approval for lots less than 350 m<sup>2</sup> in area.



## 



RISE

UPWEY

Т

Т

270

STREET

## Detailed Area Plan

STAGE 16 - THE VILLAGE AT WELLARD
A PEET LIMITED & DEPARTMENT OF HOUSING JV PROJECT