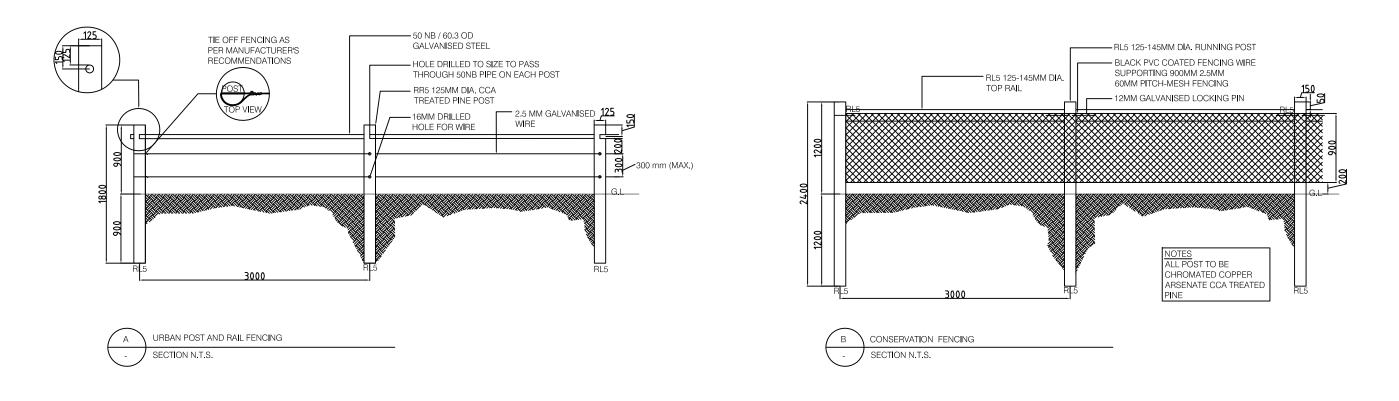

|     |      |                  | ASSOCIATE CONSULTANT: |         | PROJECT: |                              |                                 | SCALE AS SHOWN (A1)                       | DRAWING TITLE    |        |
|-----|------|------------------|-----------------------|---------|----------|------------------------------|---------------------------------|-------------------------------------------|------------------|--------|
|     |      |                  |                       |         |          | STANDAR                      | RD DETAILS                      | DESIGN CHECK                              | STANDARD DETAILS |        |
|     |      |                  |                       | City of |          | FENCING A                    | AND GATES                       | DRAWN DATE                                | FENCING          |        |
|     |      |                  | _                     | Kwinana | PHONE:   | (08) 9439 0200               | ADDRESS: Cnr Gilmore Avenue and | NKJ 04/21                                 |                  |        |
|     |      |                  |                       | Kwinana | FAX:     | (08) 9439 0222               | Sulphur Road,                   | AUTHORISED (MANAGER ENGINEERING SERVICES) | FILE NO. ENG     |        |
|     |      |                  |                       |         | EMAIL:   | admin@kwinana.wa.gov.au      | Kwinana WA 6167                 | II                                        |                  | REVISI |
|     | 1    |                  |                       |         | WEB:     | http://www.kwinana.wa.gov.au | ui                              | II                                        | STD- LS-F01      |        |
| REV | DATE | DESCRIPTION DRAW | N                     |         | WED.     | mrp.//www.kwmana.wa.gov.ac   |                                 | R.NAJAFZADEH                              | 310- 13-101      |        |