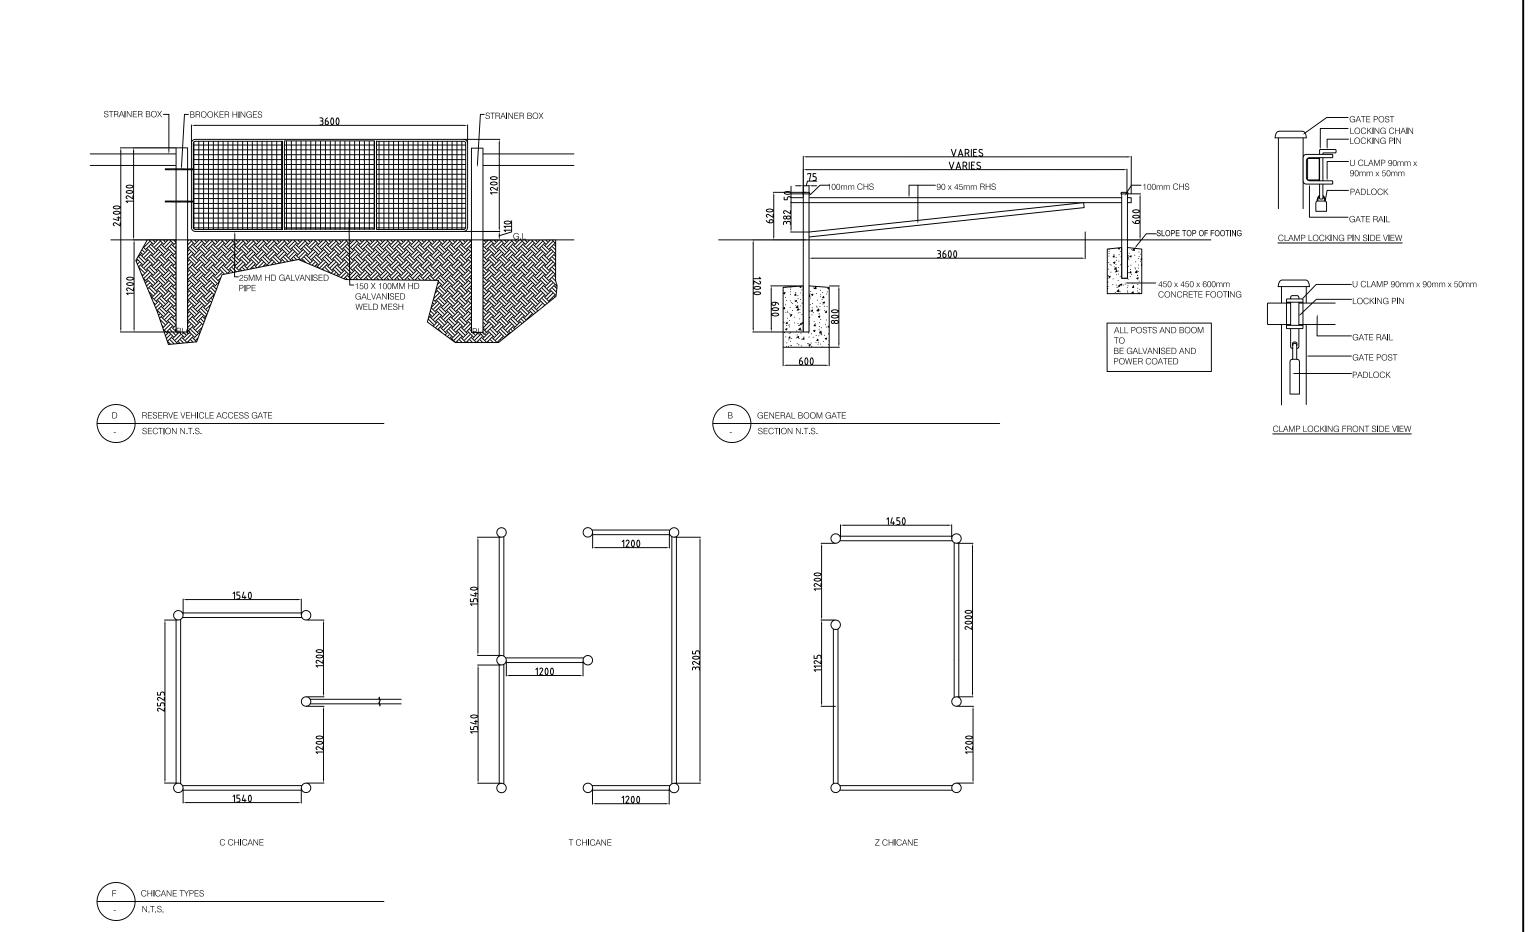

|     |      |                   | ASSOCIATE CONSULTANT: | .City of | PROJECTS       | STANDARD DETAILS<br>FENCING AND GATES                                                            | DESIGN NKJ CHECK R.N  DRAWN NKJ DATE 04/21 | STANDARD DETAILS GATES AND CHICANES |
|-----|------|-------------------|-----------------------|----------|----------------|--------------------------------------------------------------------------------------------------|--------------------------------------------|-------------------------------------|
|     |      |                   |                       | Kwinana  | PHONE:<br>FAX: | (08) 9439 0200 <u>ADDRESS:</u> Cnr Gilmore Avenue and Sulphur Road, Sulphur Road, Kimana WA 6167 | AUTHORISED (MANAGER ENGINEERING SERVICES)  | FILE NO. ENG                        |
|     |      |                   |                       |          | EMAIL:         | admin(@kwinana.wa.gov.au                                                                         |                                            | DRAWING NUMBER REVISION             |
| REV | DATE | DESCRIPTION DRAWN |                       |          | <u>WEB:</u>    | http://www.kwinana.wa.gov.au                                                                     | R.NAJAFZADEH                               | STD- LS-F02 -                       |