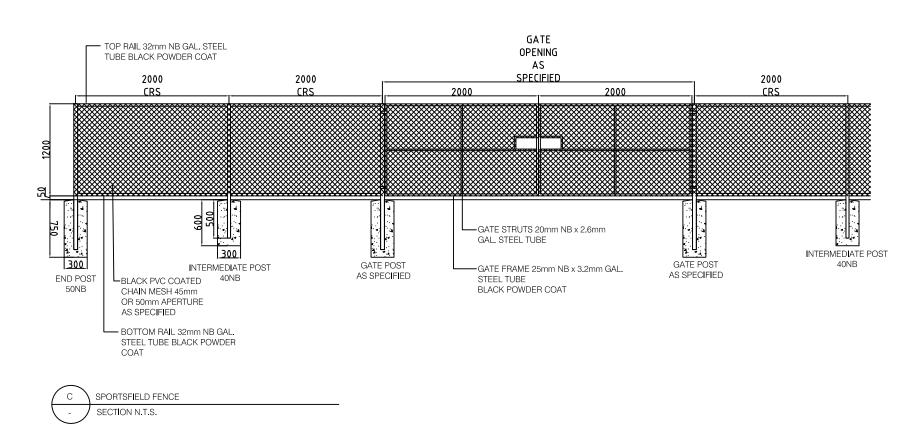

|     |      |                  | ASSOCIATE CONSULTANT: |         | PROJECT: |                              |                                 | SCALE AS SHOWN (A1)                       | DRAWING TITLE    |        |
|-----|------|------------------|-----------------------|---------|----------|------------------------------|---------------------------------|-------------------------------------------|------------------|--------|
|     |      |                  |                       |         |          | STANDAR                      | RD DETAILS                      | DESIGN CHECK                              | STANDARD DETAILS |        |
|     |      |                  |                       | City of |          | FENCING A                    | AND GATES                       | DRAWN DATE                                | FENCING          |        |
|     |      |                  | _                     | Kwinana | PHONE:   | (08) 9439 0200               | ADDRESS: Cnr Gilmore Avenue and | NKJ 04/21                                 |                  |        |
|     |      |                  |                       | Kwinana | FAX:     | (08) 9439 0222               | Sulphur Road,                   | AUTHORISED (MANAGER ENGINEERING SERVICES) | FILE NO. ENG     |        |
|     |      |                  |                       |         | EMAIL:   | admin@kwinana.wa.gov.au      | Kwinana WA 6167                 | II                                        |                  | REVISI |
|     | 1    |                  |                       |         | WEB:     | http://www.kwinana.wa.gov.au | ui                              | II                                        | STD- LS-F01      |        |
| REV | DATE | DESCRIPTION DRAW | N                     |         | WED.     | mrp.//www.kwmana.wa.gov.ac   |                                 | R.NAJAFZADEH                              | 310- 13-101      |        |