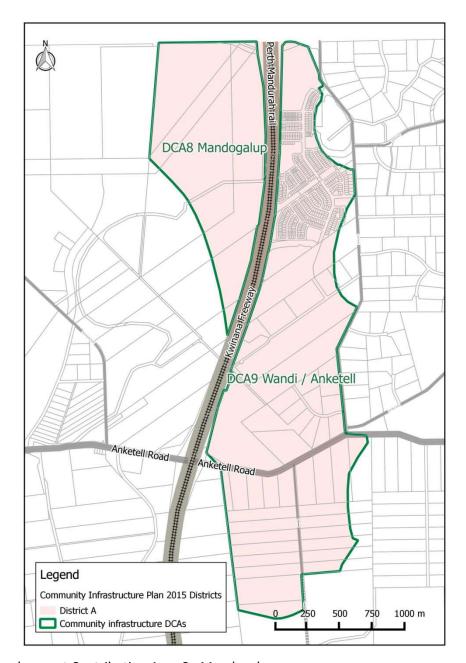

# 1.0 Development Contribution Plan 8 – Mandogalup

The development contribution area (DCA) is show on the Town Planning Scheme No. 2 (TPS2) scheme map as DCA8. The area is replicated below for this document however should there be any discrepancies between the area shown below and the area of DCA8 shown on the scheme map, the scheme map shall prevail.

Figure 1: Development Contribution Area 8 - Mandogalup

This DCP report elaborates on the provisions of TPS2, Schedule 5 DCA8.