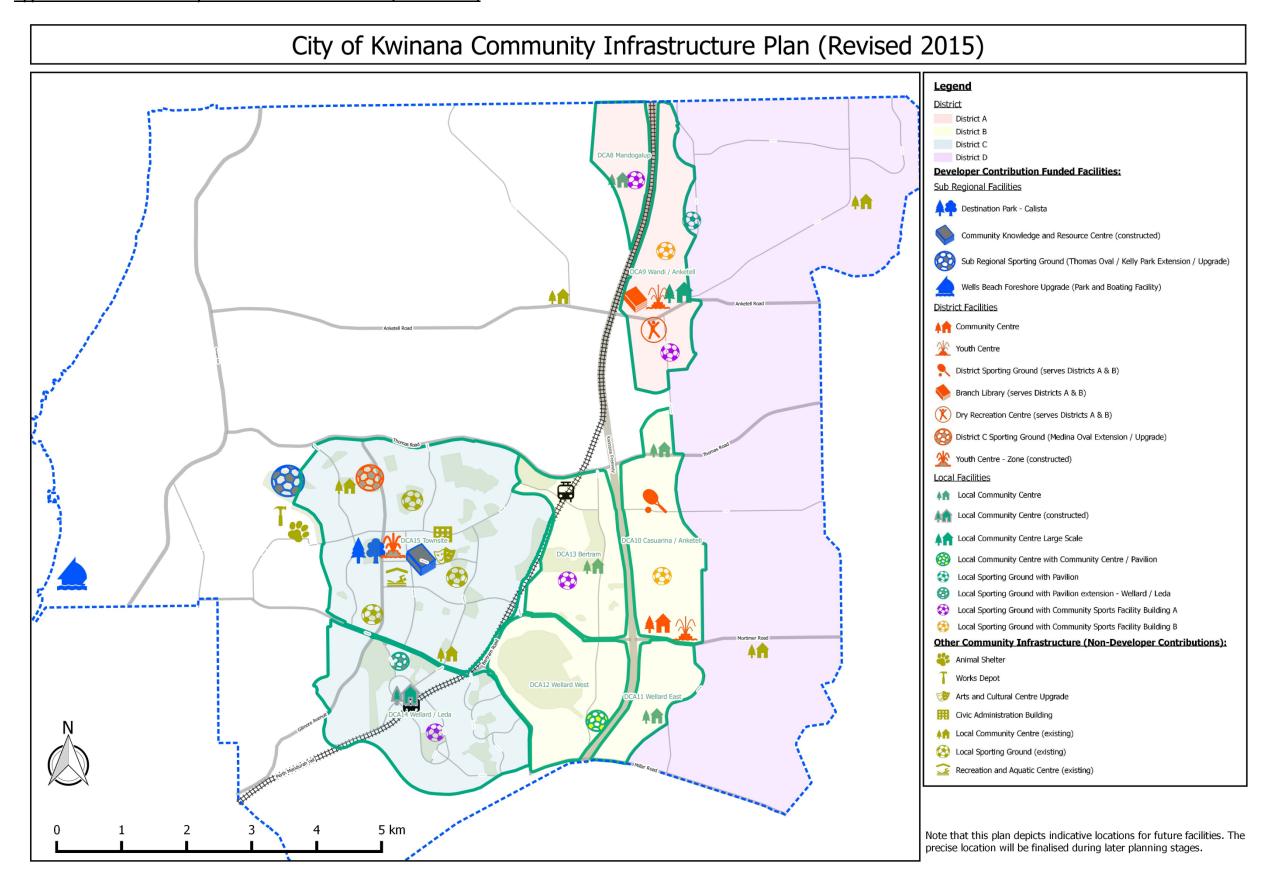

#### 8.1 Sub-Regional Facilities

- 8.1.1 Community Knowledge and Resource Centre (excluding leasable office space and café component)
- 8.1.2 Destination Park Calista
- 8.1.3 Wells Beach Foreshore Upgrade (Park and Boating facility)
- 8.1.4 Sub-Regional Sporting Ground (Thomas Oval / Kelly Park extension/upgrade)

#### 8.2 District A Facilities

- 8.2.1 District Sporting Ground (serves Districts A and B) to be located within District B
- 8.2.2 District Youth Centre
- 8.2.3 Dry Recreation Centre (serves Districts A and B) to be located within District A
- 8.2.4 Branch Library (serves Districts A and B) to be located within District A

#### 8.3 Local Facilities

- 8.3.1 Local Community Centre
- 8.3.2 Local Sporting Ground with Community Sports Facility Building A