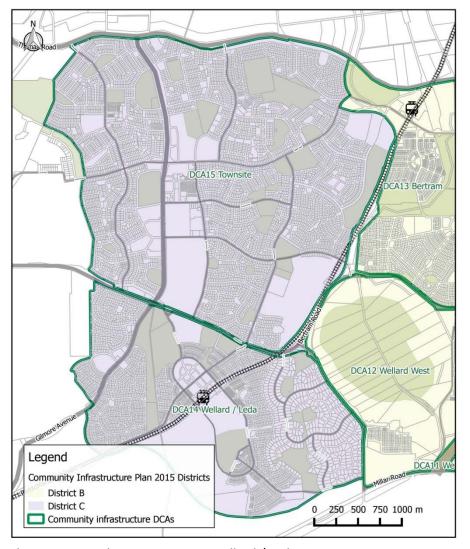

## 1.0 Development Contribution Plan 14 – Wellard / Leda

The development contribution area (DCA) is show on the Town Planning Scheme No. 2 (TPS2) scheme map as DCA14. The area is replicated below for this document however should there be any discrepancies between the area shown below and the area of DCA14 shown on the scheme map, the scheme map shall prevail.

Figure 1: Development Contribution Area 14 - Wellard / Leda