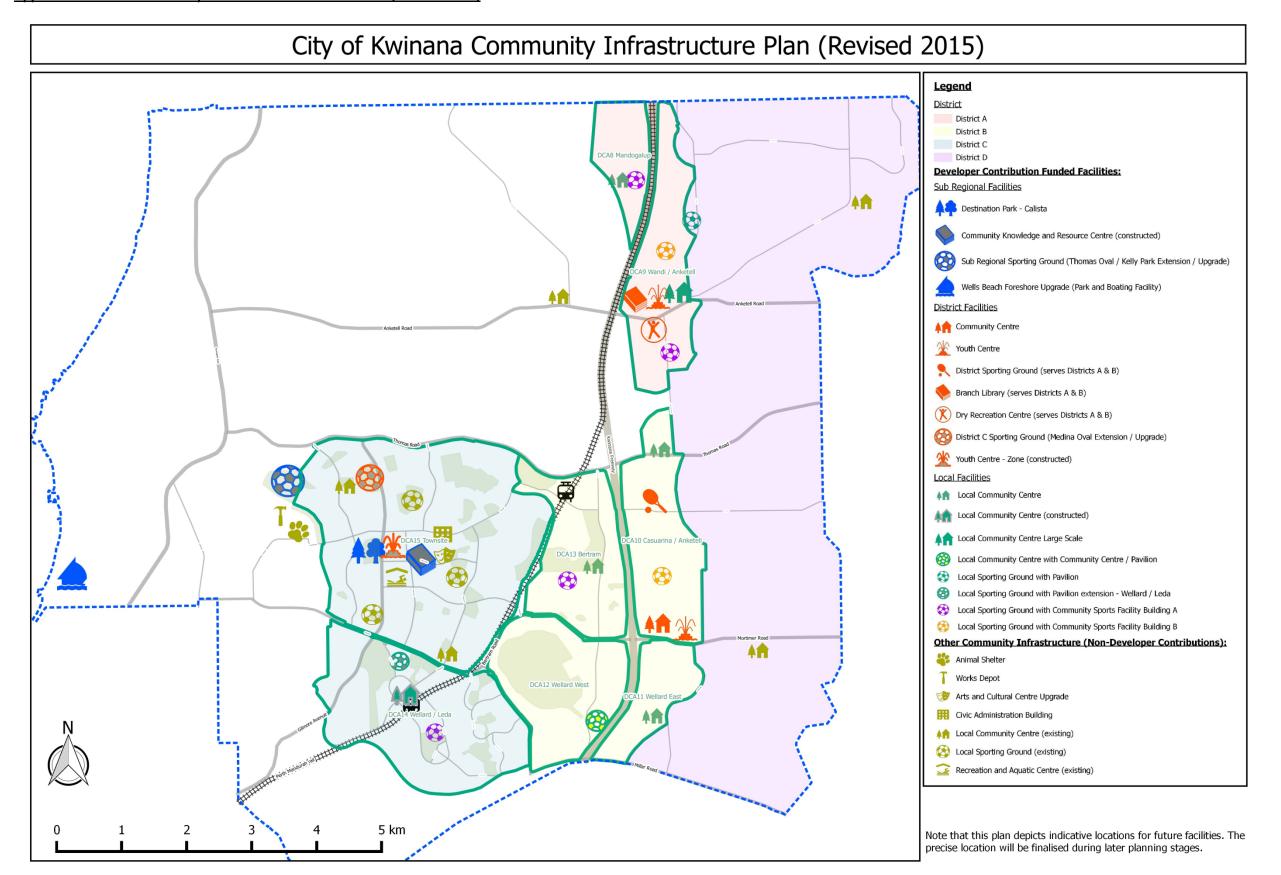

# 3.0 Relevant plans and documents

The document guiding the preparation of this DCP report is the City of Kwinana Community Infrastructure Plan 2011-2031 (2015 Revision). Refer to Appendix A for the plan.

Appendix A – draft Community Infrastructure Plan 2011-2031 (Revised 2015)