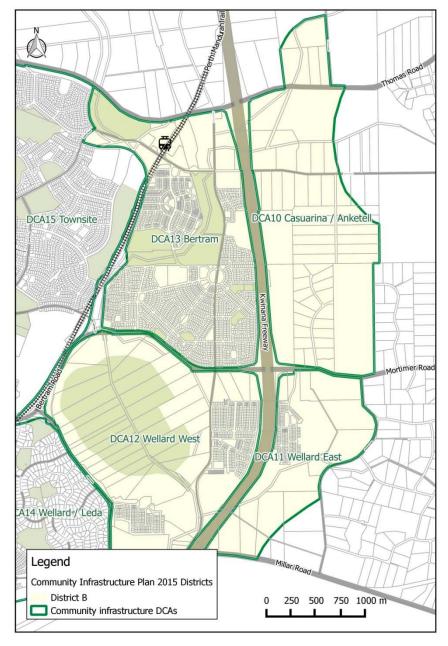

# 1.0 Development Contribution Plan 12 – Wellard West

The development contribution area (DCA) is show on the Town Planning Scheme No. 2 (TPS2) scheme map as DCA12. The area is replicated below for this document however should there be any discrepancies between the area shown below and the area of DCA12 shown on the scheme map, the scheme map shall prevail.

Figure 1: Development Contribution Area 12 – Wellard West