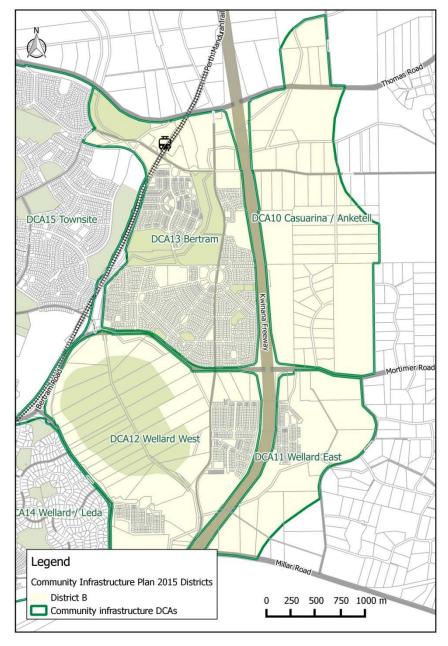

# 1.0 Development Contribution Plan 10 – Casuarina / Anketell

The development contribution area (DCA) is show on the Town Planning Scheme No. 2 (TPS2) scheme map as DCA10. The area is replicated below for this document however should there be any discrepancies between the area shown below and the area of DCA10 shown on the scheme map, the scheme map shall prevail.

Figure 1: Development Contribution Area 10 – Casuarina / Anketell