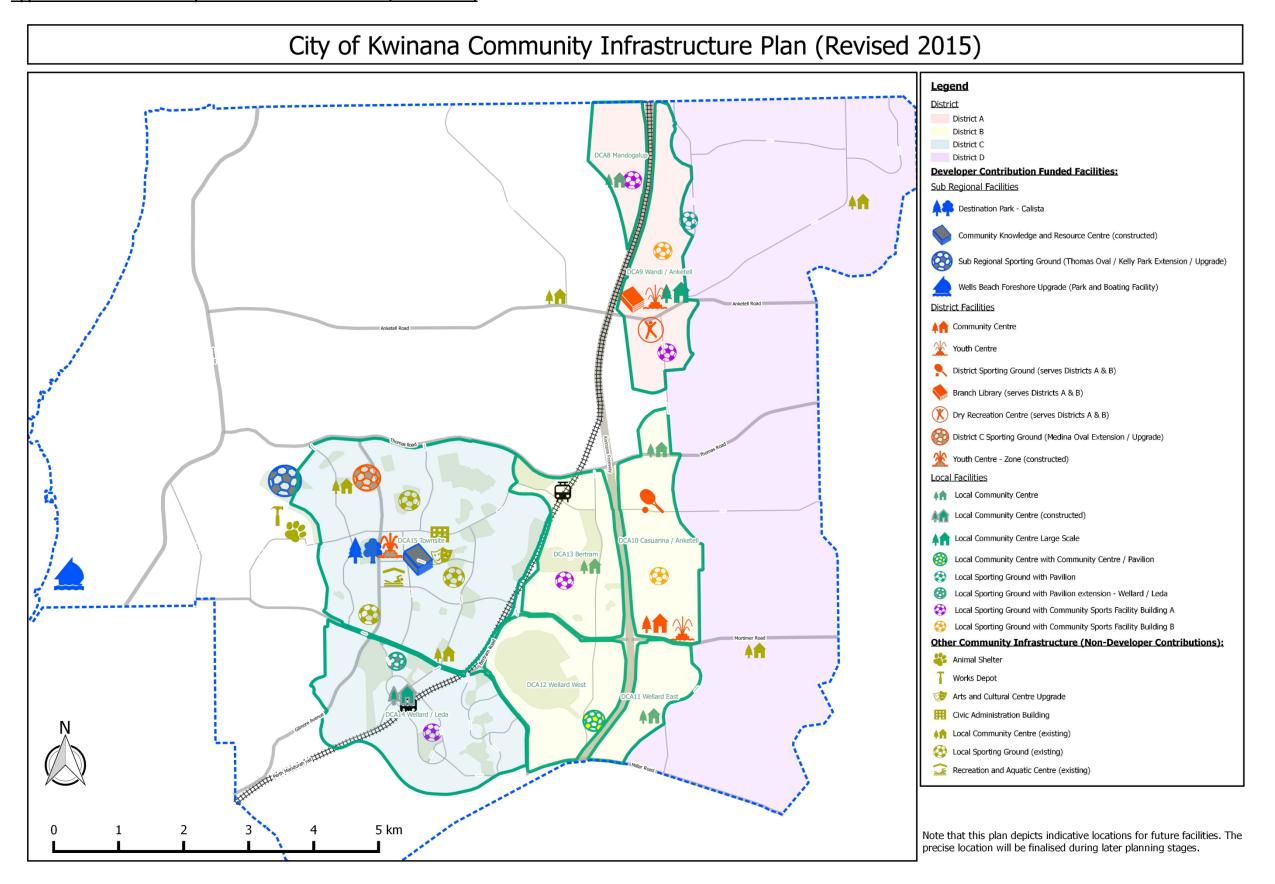

# 3.0 Relevant plans and documents

The document guiding the preparation of this DCP report is the City of Kwinana Community Infrastructure Plan 2011-2031 (2015 Revision). Refer to Appendix A for the plan.

Appendix A - draft Community Infrastructure Plan 2011-2031 (Revised 2015)