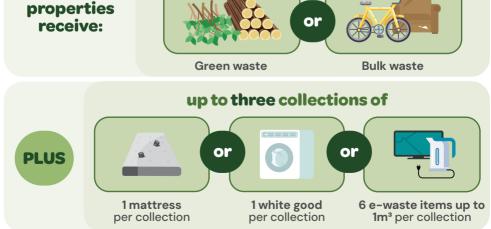

#### **Pre-booked from July**

Need to get rid of bulky items? With our Pre-Booked Verge Collections, you can schedule a collection for larger items free of charge at a time that is convenient to you!

How it works
Book here from June
Book your collection online or by scanning the QR code or call 1300 867 166
Place items on your verge no earlier than two days before your scheduled collection.
We'll come and collect it – it's that simple!

#### up to two collections of 3m<sup>3</sup>

Residential

Need more collections? Head to our website to find out how to get additional collections <u>kwinana.wa.gov.au/verge</u>

**Important Reminder**: Only items that are booked will be collected. Items that have not been booked will be considered illegal dumping and fines may apply.