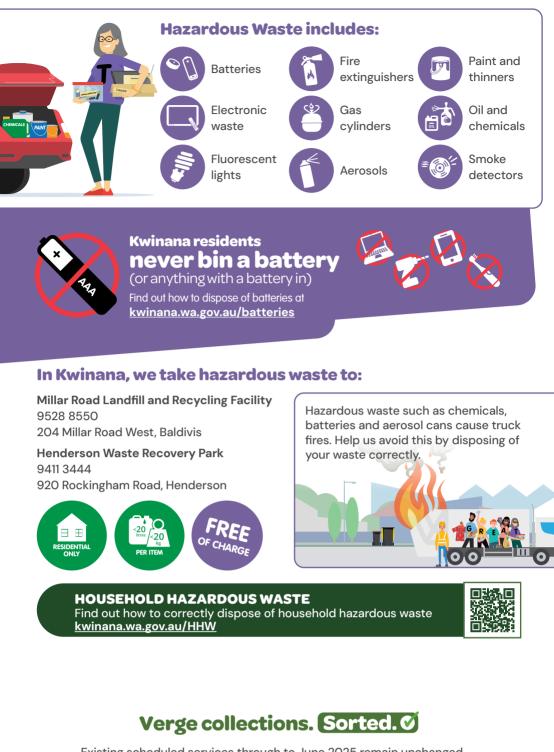

### **Hazardous Waste and Drop Off Sites**

Placing hazardous waste in your kerbside bin or on your verge at anytime can be dangerous!

Avoid fines by disposing of it correctly.

Existing scheduled services through to June 2025 remain unchanged. Go to <u>kwinana.wa.gov.au/vergecollection</u> for more information.