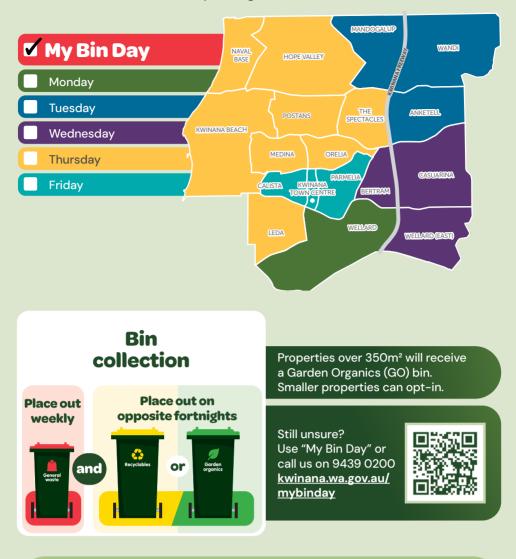

## Your waste collection day. Sorted. Ø

Get ready to GO green with our new Garden Organics (GO) service! Our updated collection routes commence from 31 March and now align with your suburb borders. Your collection day or recycling week might change-check the map to ensure you are good to GO.

#### Your Bins. Sorted. Ø

Waste sorting is easy! Here's a quick guide to help you use your bins correctly. If you have a property over 350m<sup>2</sup> or want to opt in, you will be able to sort using your three bin GO system.