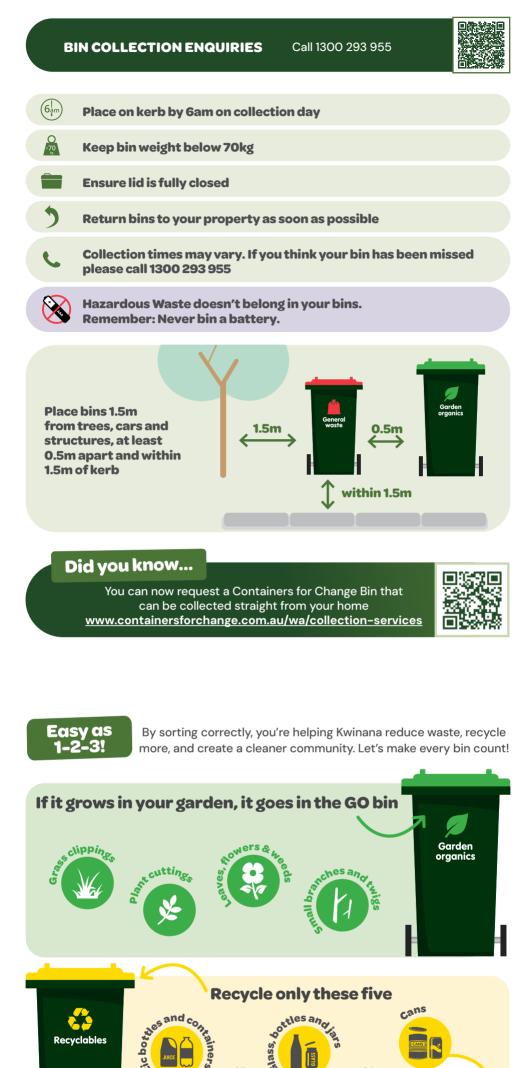

#### Your Bins. Sorted. Ø

Waste sorting is easy! Here's a quick guide to help you use your bins correctly. If you have a property over 350m<sup>2</sup> or want to opt in, you will be able to sort using your three bin GO system.

### **Hazardous Waste and Drop Off Sites**

Placing hazardous waste in your kerbside bin or on your verge at anytime can be dangerous!

Avoid fines by disposing of it correctly.

Existing scheduled services through to June 2025 remain unchanged. Go to <u>kwinana.wa.gov.au/vergecollection</u> for more information.