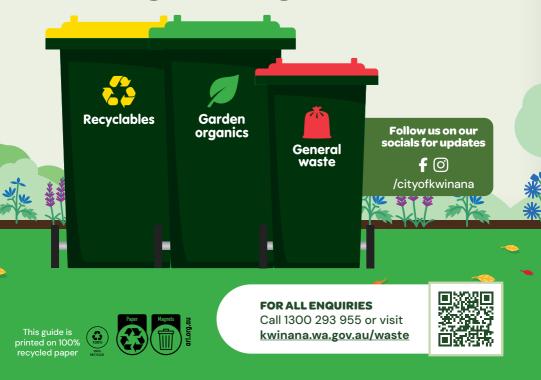

#### Your Bins. Sorted. Ø

Waste sorting is easy! Here's a quick guide to help you use your bins correctly. If you have a property over 350m<sup>2</sup> or want to opt in, you will be able to sort using your three bin GO system.