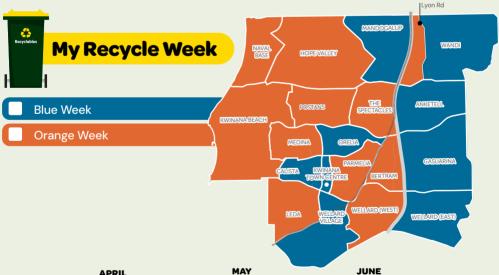

## Your recycling week. Sorted. 🗸

The colour your property location is shaded in the map reflects the week your recycling bin should go out, as shown in the calendar. Your GO bin is placed out on the opposite week to your recycling bin.

| APRIL                 |             |    |    |    |    |    | MAY |    |    |    |    |    | JUNE |    |    |    |    |    |    |    |    |
|-----------------------|-------------|----|----|----|----|----|-----|----|----|----|----|----|------|----|----|----|----|----|----|----|----|
| м                     | т           | w  | т  | F  | s  | s  |     | м  | т  | w  | т  | F  | s    | s  | м  | т  | w  | т  | F  | s  | s  |
|                       | 1 2 3 4 5 6 |    |    |    |    |    | 1   | 2  | 3  | 4  |    | 1  |      |    |    |    | 1  |    |    |    |    |
| 7                     | 8           | 9  | 10 | 11 | 12 | 13 |     | 5  | 6  | 7  | 8  | 9  | 10   | 11 | 2  | 3  | 4  | 5  | 6  | 7  | 8  |
| 14                    | 15          | 16 | 17 | 18 | 19 | 20 |     | 12 | 13 | 14 | 15 | 16 | 17   | 18 | 9  | 10 | 11 | 12 | 13 | 14 | 15 |
| 21                    | 22          | 23 | 24 | 25 | 26 | 27 |     | 19 | 20 | 21 | 22 | 23 | 24   | 25 | 16 | 17 | 18 | 19 | 20 | 21 | 22 |
| 28                    | 29          | 30 |    |    |    |    |     | 26 | 27 | 28 | 29 | 30 | 31   |    | 23 | 24 | 25 | 26 | 27 | 28 | 29 |
|                       |             |    |    |    |    |    |     |    |    |    |    |    | 30   | 30 |    |    |    |    |    |    |    |
| JULY AUGUST SEPTEMBER |             |    |    |    |    |    |     |    |    |    |    | R  |      |    |    |    |    |    |    |    |    |
| м                     | т           | w  | т  | F  | s  | s  |     | м  | Т  | W  | Т  | F  | S    | S  | м  | т  | w  | Т  | F  | s  | s  |
|                       | 1           | 2  | 3  | 4  | 5  | 6  |     |    |    |    |    | 1  | 2    | 3  | 1  | 2  | 3  | 4  | 5  | 6  | 7  |
| 7                     | 8           | 9  | 10 | 11 | 12 | 13 |     | 4  | 5  | 6  | 7  | 8  | 9    | 10 | 8  | 9  | 10 | 11 | 12 | 13 | 14 |
| 14                    | 15          | 16 | 17 | 10 | 19 | 20 |     | 11 | 12 | 13 | 14 | 15 | 16   | 17 | 15 | 16 | 17 | 18 | 10 | 20 | 01 |
| 14                    | 15          | 10 | 17 | 18 | 19 | 20 |     |    | 12 | 15 | 14 | 15 | 10   | 17 | 15 | 10 | 17 | 10 | 19 | 20 | 21 |

28 29 30 31 25 26 27 28 29 30 31 29 30

i

| OCTOBER |    |    |    |    |    | NOVEMBER |    |  |    |    |    |    | D  |    |    |  |    |    |   |
|---------|----|----|----|----|----|----------|----|--|----|----|----|----|----|----|----|--|----|----|---|
|         | М  | т  | W  | т  | F  | S        | s  |  | м  | т  | w  | т  | F  | s  | s  |  | м  | т  | ' |
|         |    |    | 1  | 2  | 3  | 4        | 5  |  |    |    |    |    |    | 1  | 2  |  | 1  | 2  |   |
|         | 6  | 7  | 8  | 9  | 10 | 11       | 12 |  | 3  | 4  | 5  | 6  | 7  | 8  | 9  |  | 8  | 9  | · |
|         | 13 | 14 | 15 | 16 | 17 | 18       | 19 |  | 10 | 11 | 12 | 13 | 14 | 15 | 16 |  | 15 | 16 |   |
|         | 20 | 21 | 22 | 23 | 24 | 25       | 26 |  | 17 | 18 | 19 | 20 | 21 | 22 | 23 |  | 22 | 23 | - |
|         | 27 | 28 | 29 | 30 | 31 |          |    |  | 24 | 25 | 26 | 27 | 28 | 29 | 30 |  | 29 | 30 |   |

| DECEMBER |    |    |    |    |    |    |  |  |  |  |  |  |
|----------|----|----|----|----|----|----|--|--|--|--|--|--|
| М        | Т  | W  | Т  | F  | S  | S  |  |  |  |  |  |  |
| 1        | 2  | 3  | 4  | 5  | 6  | 7  |  |  |  |  |  |  |
| 8        | 9  | 10 | 11 | 12 | 13 | 14 |  |  |  |  |  |  |
| 15       | 16 | 17 | 18 | 19 | 20 | 21 |  |  |  |  |  |  |
| 22       | 23 | 24 | 25 | 26 | 27 | 28 |  |  |  |  |  |  |
| 29       | 30 | 31 |    |    |    |    |  |  |  |  |  |  |