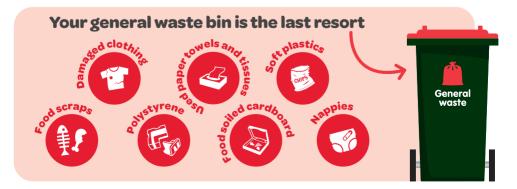

#### Your Bins. Sorted. Ø

Waste sorting is easy! Here's a quick guide to help you use your bins correctly. If you have a property over 350m<sup>2</sup> or want to opt in, you will be able to sort using your three bin GO system.