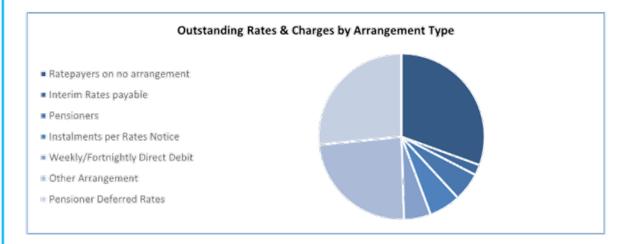

Assessments | \$        | %    |
| Ratepayers on no arrangement             | 633                | 985,605   | 31%  |
| Interim Rates payable                    | 86                 | 66,036    | 2%   |
| Pensioners                               | 257                | 178,968   | 6%   |
| Instalments per Rates Notice             | 367                | 198,170   | 6%   |
| Weekly/Fortnightly Direct Debit          | 620                | 168,300   | 5%   |
| Other Arrangement                        | 242                | 772,242   | 24%  |
|                                          | 2,205              | 2,369,322 | 73%  |
| Pensioner Deferred Rates                 | 242                | 856,717   | 27%  |
|                                          | 2,447              | 3,226,039 | 100% |



## NOTES TO THE STATEMENT OF FINANCIAL ACTIVITY FOR THE PERIOD ENDED 31 MAY 2023

## **OPERATING ACTIVITIES** NOTE 4 **RECEIVABLES**

| Receivables - general                              | Current | 30 Days | 60 Days | 90+ Days | Total     |
|----------------------------------------------------|---------|---------|---------|----------|-----------|
| Amounts shown below include GST (where applicable) | \$      | \$      | \$      | \$       | \$        |
| Sundry receivable                                  | 471,756 | 9,654   | 6,112   | 187,277  | 674,799   |
| Infringements Register                             | 2,190   | 445     | 826     | 190,357  | 193,818   |
| Total sundry receivables outstanding               | 473,946 | 10,099  | 6,938   | 377,634  | 868,617   |
| Exclude rebate