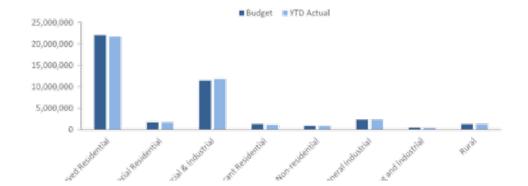

| 1,126      | 11         | 922,700     | 10,134     | 0       | 10,134     | 10,134     | 4,689     | 1,083    | 15,906     |
| Sub-total                        |            | 3,656      | 30,981,063  | 4,171,410  | 0       | 4,171,410  | 4,172,689  | (62,088)  | (3,866)  | 4,106,734  |
| Total general rates              |            |            |             |            |         | 45,623,279 |            |           |          | 45,430,755 |
| Ex Gratia Rates                  |            |            |             |            |         | 0          |            |           |          | 227,953    |
| Total Rates                      |            |            |             |            |         | 45,623,279 |            |           |          | 45,658,708 |





# NOTES TO THE STATEMENT OF FINANCIAL ACTIVITY FOR THE PERIOD ENDED 31 MAY 2023

# INVESTING ACTIVITIES NOTE 6 CAPITAL ACQUISITIONS

|                                   | Adopted    | Current    | YTD        | YTD        | YTD         |
|-----------------------------------|------------|------------|------------|------------|-------------|
| Capital acquisitions              | Budget     | Budget     | Budget     | Actual     | Variance    |
|                                   | \$         | \$         | \$         | \$         | \$          |
| Land and Buildings                | 4,476,677  | 5,385,296  | 4,111,768  | 3,088,859  | (1,022,909) |
| Plant, Furniture and Equipment    | 2,018,900  | 2,029,900  | 1,916,501  | 1,206,442  | (710,060)   |
| Intangible Assets                 | 5