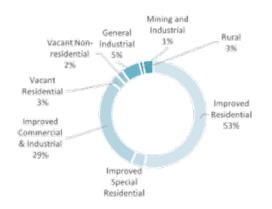

| 1,126      | 11         | 922,700     | 10,134     | 0       | 10,134     | 10,134     | 4,689     | 1,083    | 15,906     |
| Sub-total                        |            | 3,656      | 30,981,063  | 4,171,410  | 0       | 4,171,410  | 4,172,689  | (62,088)  | (3,866)  | 4,106,734  |
| Total general rates              |            |            |             |            |         | 45,623,279 |            |           |          | 45,430,755 |
| Ex Gratia Rates                  |            |            |             |            |         | 0          |            |           |          | 227,953    |
| Total Rates                      |            |            |             |            |         | 45,623,279 |            |           |          | 45,658,708 |





# NOTES TO THE STATEMENT OF FINANCIAL ACTIVITY FOR THE PERIOD ENDED 31 MAY 2023

# INVESTING ACTIVITIES NOTE 6 CAPITAL ACQUISITIONS

|                                   | Adopted    | Current    | YTD        | YTD        | YTD         |
|-----------------------------------|------------|------------|------------|------------|-------------|
| Capital acquisitions              | Budget     | Budget     | Budget     | Actual     | Variance    |
|                                   | \$         | \$         | \$         | \$         | \$          |
| Land and Buildings                | 4,476,677  | 5,385,296  | 4,111,768  | 3,088,859  | (1,022,909) |
| Plant, Furniture and Equipment    | 2,018,900  | 2,029,900  | 1,916,501  | 1,206,442  | (710,060)   |
| Intangible Assets                 | 545