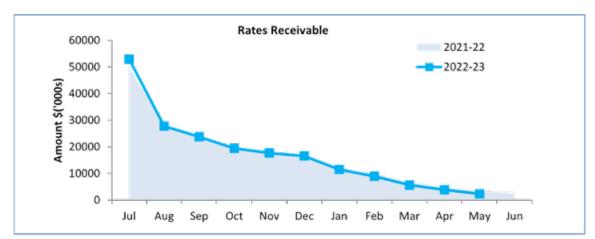

| 58,344,091   | 58,183,733   | 60,592,167   |
|                                             |              |              |              |
| <u>Less</u> Collections to date             | (54,694,261) | (53,945,613) | (57,366,129) |
| Less Pensioner Deferred Rates               | (907,498)    | (777,478)    | (856,717)    |
| Net Rates & Charges Collectable             | 2,742,332    | 3,460,642    | 2,369,322    |
| % Outstanding                               | 4.70%        | 5.95%        | 3.91%        |
|                                             |              |              |              |
| Prepaid Rates received (not included above) | (1,141,077)  | (1,051,247)  | (1,112,488)  |
|                                             | 2.74%        | 4.14%        | 2.07%        |



# OPERATING ACTIVITIES NOTE 4 RECEIVABLES

| Outstanding Rates & Charges by Payment A | 31 May 2023        |           |      |
|------------------------------------------|--------------------|-----------|------|
|                                          | No. of Assessments | \$        | %    |
| Ratepayers on no arrangement             | 633                | 985,605   | 31%  |
| Interim Rates payable                    | 86                 | 66,036    | 2%   |
| Pensioners                               | 257                | 178,968   | 6%   |
| Instalments per Rates Notice             | 367                | 198,170   | 6%   |
| Weekly/Fortnightly Direct Debit          | 620                | 168,300   | 5%   |
| Other Arrangement                        | 242                | 772,242