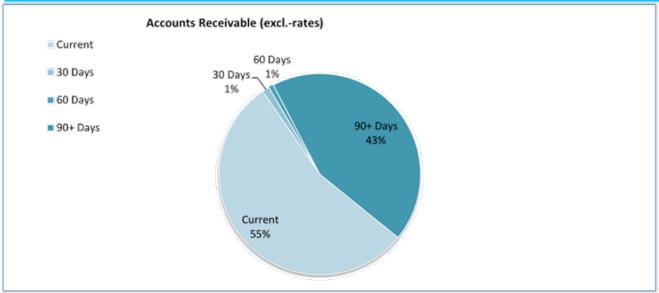

\$      | \$      | \$       | \$        |
| Sundry receivable                                  | 471,756 | 9,654   | 6,112   | 187,277  | 674,799   |
| Infringements Register                             | 2,190   | 445     | 826     | 190,357  | 193,818   |
| Total sundry receivables outstanding               | 473,946 | 10,099  | 6,938   | 377,634  | 868,617   |
| Exclude rebates receivable                         | 55%     | 1%      | 1%      | 43%      |           |
| Rebates receivable - Rates                         | 454,817 | 0       | 0       | 0        | 454,817   |
| Rebates receivable - ESL                           | 33,841  | 0       | 0       | 0        | 33,841    |
| Total general receivables outstanding              | 962,604 | 10,099  | 6,938   | 377,634  | 1,357,275 |



| Sundry Debtors Outstanding Over 90 Days Exceeding \$1,000 |         |                                                                           |         |  |  |  |  |  |
|-----------------------------------------------------------|---------|---------------------------------------------------------------------------|---------|--|--|--|--|--|
| Description                                               | Debtor# | Status                                                                    | \$      |  |  |  |  |  |
| Sundry Debts with Fines Enforcement Registry (FER)        |         |                                                                           |         |  |  |  |  |  |
| Prosecution Dog Act 1976                                  | 2442.07 | Registered with FER. Payments bein