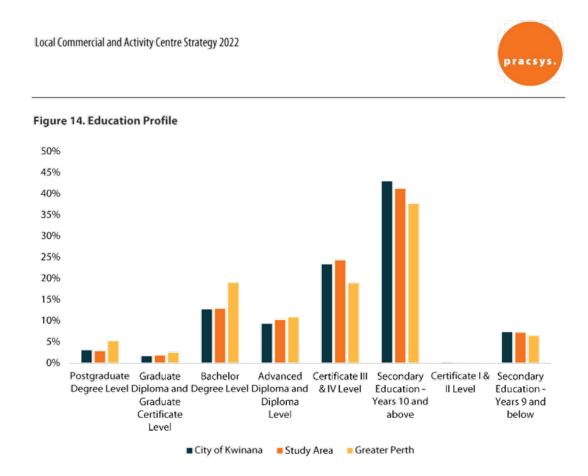

### **Employment**

In addition to providing access to important community commercial, retail, hospitality and medical services, activity centres also provide local employment. Activity centres will continue to provide a mix of both low and high skilled employment within the City. Low skilled employment is most suited to younger people that live locally, while high skilled employment will likely support a mix of the local and external workforce.