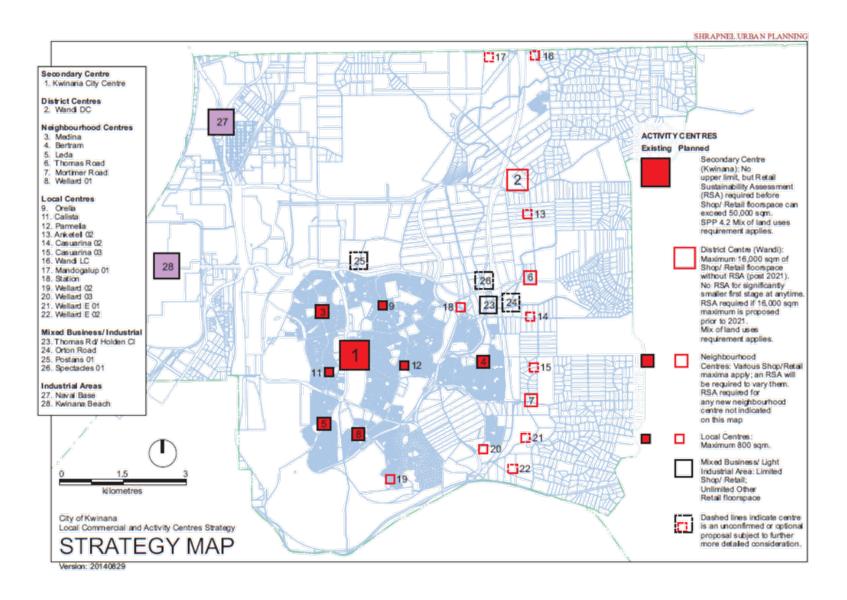

The recommended hierarchy is shown in Attachment 2 and described in Table 2. The key changes to the Activity Centre Hierarchy proposed by the Draft LCACS, are as follows:

- a) increasing the diversity of land uses in the City Centre to include health, entertainment, and office land uses.
- b) reclassifying Leda activity centre from 'Neighbourhood' to 'Local' centre.
- c) reclassifying Calista, Orelia, Anketell 02 and Wellard 02 activity centres from 'Local' to 'Mixed Use' centres; and
- removing four centres from the Activity Centre Hierarchy that were not implemented or have been developed for other purposes (Casuarina 03, Wellard E01, Postans and Spectacles).

**Recommended Activity Centre Hierarchy in Draft LCACS** The recommended Activity Centre Hierarchy in the Draft LCACS is summarised in Table 2 and identified on a map in Attachment 2.

### Table 2: Recommended Activity Centre Hierarchy (Draft LCACS)

|                                                                                                                                                                        | By 2042 Fo      | orecast Floor  | Area (m <sup>2</sup> ) |
|------------------------------------------------------------------------------------------------------------------------------------------------------------------------|-----------------|----------------|------------------------|
|                                                                                                                                                                        | Shop retail     | Retail         | Non-retail             |
| SECONDARY CENTRE                                                                                                                                                       |                 |                |                        |
| A multipurpose centre that provides a diversi<br>necessary for the community. This centre is ex<br>social services, be integrated with public transp<br>agglomeration. | pected to provi | ide health, co | mmunity and            |
| Kwinana City Centre                                                                                                                                                    | 49,854          | 3316           | 45,531                 |
| DISTRICT CENTRE                                                                                                                                                        | <u>.</u>        | <u>-</u>       |                        |
| District centres focus on servicing the daily and v<br>services, facilities and job opportunities that refle                                                           | -               |                |                        |
| Wandi District Centre                                                                                                                                                  | 7,246           | 4,488          | 7,522                  |
|                                                                                                                                                                        |                 |                |                        |
|                                                                                                                                                                        |                 |                |                        |
|                                                                                                                                                                        |                 |                |                        |

\*Note the 4000m<sup>2</sup> of 'shop retail' refers to the existing Costco operation which is zoned 'Special Use' and is situated in the wider Orton Road Service Commercial Precinct.

The key differences between the Activity Centre Hierarchy identified in LCACS 2014 and the Draft LCACS are:

- a) reclassifying Leda activity centre from 'Neighbourhood' to 'Local' centre.
- b) reclassify Wellard 02, Anketell 02, Calista and Orelia activity centres from 'Local' to 'Mixed Use' centres; and
- c) removing four centres from the Activity Centre Hierarchy that were not implemented or have been developed for other purposes (Casuarina 03, Wellard E01, Postans, Spectacles, Wells Beach).

## Table 3: Comparing the Activity Centre Hierarchy in LCACS 2014 with the recommended hierarchy in the Draft LCACS

|     | Activity Centres                                                               | Com                            | parison                         |
|-----|--------------------------------------------------------------------------------|--------------------------------|---------------------------------|
|     | (2014 and 2022 combined)                                                       | LCACS 2014<br>Centre Hierarchy | Draft LCACS Centre<br>Hierarchy |
| 1.  | Kwinana City Centre                                                            | <ul> <li></li> </ul>           | <ul> <li></li> </ul>            |
| 2.  | Wandi District Centre                                                          | $\checkmark$                   | <ul> <li></li> </ul>            |
| 3.  | Bertram Neighbourhood Centre                                                   | $\checkmark$                   | <ul> <li></li> </ul>            |
| 4.  | Medina Neighbourhood Centre                                                    | $\checkmark$                   | <ul> <li></li> </ul>            |
| 5.  | Thomas Road (Anketell South)<br>Neighbourhood Centre                           | $\checkmark$                   | <ul> <li></li> </ul>            |
| 6.  | Mortimer Road Neighbourhood<br>Centre                                          | $\checkmark$                   | <ul> <li></li> </ul>            |
| 7.  | Wellard 01 (2014) -<br>Wellard Village (Square)<br>Neighbourhood Centre (2022) | $\checkmark$                   | ~                               |
| 8.  | Leda                                                                           | $\checkmark$                   | <ul> <li></li> </ul>            |
| 9.  | Parmelia Local Centre                                                          | $\checkmark$                   | <ul> <li></li> </ul>            |
| 10. | Casuarina 02 (2014)<br>Casuarina Central Local Centre                          | $\checkmark$                   | <ul> <li></li> </ul>            |
| 11. | Wandi Local Centre (2014) -<br>Wandi North Local Centre (2022)                 | <ul> <li></li> </ul>           | <ul> <li></li> </ul>            |
| 12. | Mandogalup Local Centre                                                        | $\checkmark$                   | <ul> <li></li> </ul>            |
| 13. | Kwinana Station                                                                | <ul> <li></li> </ul>           | <ul> <li></li> </ul>            |
| 14. | Wellard 03 (2014) –<br>Wellard Local Centre 2 (2022)                           | $\checkmark$                   | $\checkmark$                    |