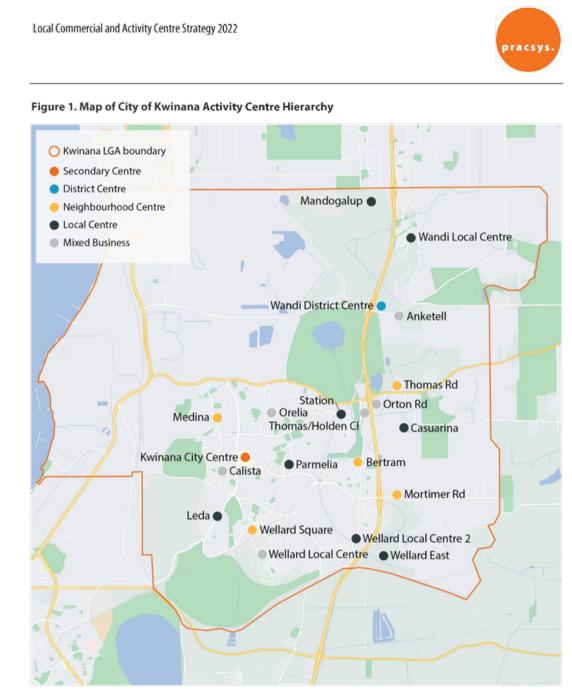

The recommended Activity Centre Hierarchy in the Draft LCACS is based on the current network of activity centres in the City outlined in LCACS (2014). The City Centre will remain the principal retail and service centre suitable for specialised retail, entertainment, medical services, and office uses.

The recommended hierarchy is shown in Attachment 2 and described in Table 2. The key changes to the Activity Centre Hierarchy proposed by the Draft LCACS, are as follows:

- a) increasing the diversity of land uses in the City Centre to include health, entertainment, and office land uses.
- b) reclassifying Leda activity centre from 'Neighbourhood' to 'Local' centre.
- c) reclassifying Calista, Orelia, Anketell 02 and Wellard 02 activity centres from 'Local' to 'Mixed Use' centres; and
- removing four centres from the Activity Centre Hierarchy that were not implemented or have been developed for other purposes (Casuarina 03, Wellard E01, Postans and Spectacles).

**Recommended Activity Centre Hierarchy in Draft LCACS** The recommended Activity Centre Hierarchy in the Draft LCACS is summarised in Table 2 and identified on a map in Attachment 2.

### Table 2: Recommended Activity Centre Hierarchy (Draft LCACS)

|                                                                                                                                                                        | By 2042 Fo      | orecast Floor  | Area (m <sup>2</sup> ) |
|------------------------------------------------------------------------------------------------------------------------------------------------------------------------|-----------------|----------------|------------------------|
|                                                                                                                                                                        | Shop retail     | Retail         | Non-retail             |
| SECONDARY CENTRE                                                                                                                                                       |                 |                |                        |
| A multipurpose centre that provides a diversi<br>necessary for the community. This centre is ex<br>social services, be integrated with public transp<br>agglomeration. | pected to provi | ide health, co | mmunity and            |
| Kwinana City Centre                                                                                                                                                    | 49,854          | 3316           | 45,531                 |
| DISTRICT CENTRE                                                                                                                                                        | <u>.</u>        | <u>-</u>       |                        |
| District centres focus on servicing the daily and v<br>services, facilities and job opportunities that refle                                                           | -               |                |                        |
| Wandi District Centre                                                                                                                                                  | 7,246           | 4,488          | 7,522                  |
|                                                                                                                                                                        |                 |                |                        |
|                                                                                                                                                                        |                 |                |                        |
|                                                                                                                                                                        |                 |                |                        |

### **NEIGHBOURHOOD CENTRES**

Neighbourhood centres are important local focal points that provide for daily to weekly household shopping needs, community facilities and a small range of other convenience services. They are also a focus for medium density housing. These centres play an important role in providing walkable access to services and facilities for local residents.

| Bertram                         | 2,910  |       | 2,317 |
|---------------------------------|--------|-------|-------|
| Medina                          | 3,684  |       | 6,741 |
| Thomas Road<br>(Anketell South) | 3,092  | 416   | 3,370 |
| Mortimer Road                   | 5,413  | 399   | 5,443 |
| Wellard Village (Square)        | 11,265 | 2,660 | 5,676 |

### LOCAL CENTRES

Local centres provide for the day to day needs of local communities. These centres provide an important role in providing walkable access to services and facilities for local communities.

| Parmelia                 | 1032  |        | 759   |
|--------------------------|-------|--------|-------|
| Casuarina Central        | 1238  |        | 991   |
| Wandi North Local Centre | 2,303 |        | 1,990 |
| Mandogalup               | 2,732 |        | 1,846 |
| Kwinana Station          | 812   |        | 697   |
| Wellard Local Centre 2   | 1,896 |        | 654   |
| Wellard East             | 1,980 |        | 685   |
| Leda                     | 1,179 | 212    | 528   |
| MIXED USE                |       |        |       |
| Calista                  |       |        |       |
| Orelia                   | 473   |        | 1,513 |
| Wellard Local Centre     | 1,537 |        | 1,361 |
| SERVICE COMMERCIAL       | -     | -      | -     |
| Orton Road*              | 4,000 | 23,568 |       |
| Anketell North           | 316   |        | 318   |
| Thomas Road/Holden Close |       | 350    | 200   |
|                          |       |        |       |