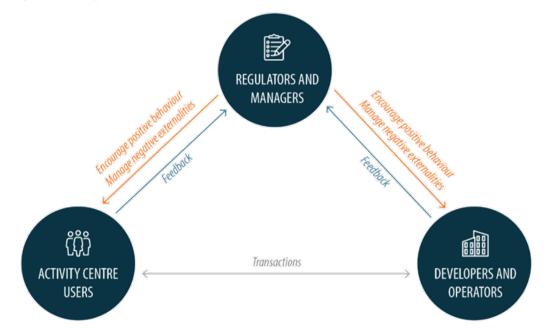

### Background

Activity centres are described in the Western Australian Planning Commission's (WAPC) Draft State Planning Policy 4.2 for Activity Centres as "multi-functional community focal points that vary in size and function. They are generally well-serviced by transport networks with a focus on integrated pedestrian access and walkability, and may include land uses such as commercial, retail, food and hospitality, higher-density housing, entertainment, tourism, civic/community, higher education, and medical services."

The purpose of the City's Draft LCACS is to:

- a) Facilitate the provision of a viable and accessible network of functional and attractive activity centres to meet the future needs of the community which has entailed:
  - assessing the future retail needs of the community and providing guidance in relation to the estimated future trade potential of all existing and planned activity centres.
  - defining an activity centres hierarchy and appropriate land use mix, that supports the role and function of each activity centre and facilitates a competitive retail and commercial market.
  - reinforcing a hierarchy of centres and ensuring the City Centre remains the City's largest activity centre accommodating higher-level commercial, civic, and cultural activities; and
  - permitting the development of new centres only when they clearly fill a gap in the defined network.

- b) Encourage and facilitate the improvement of existing activity centres to enhance their utility and attractiveness by:
  - allowing for development or changes in use that will improve the condition and/or performance of an existing local activity centre.
  - taking a pro-active role in encouraging and facilitating improvement to existing activity centres; and
  - ensuring that enough land is provided for the long term floorspace potential of planned mixed use activity centres.
- c) Encourage and facilitate compatible non-retail uses in activity centres at all levels in the hierarchy to improve their convenience and utility.

### **Employment**

In addition to providing access to important community commercial, retail, hospitality and medical services, activity centres also provide local employment. Activity centres will continue to provide a mix of both low and high skilled employment within the City. Low skilled employment is most suited to younger people that live locally, while high skilled employment will likely support a mix of the local and external workforce.