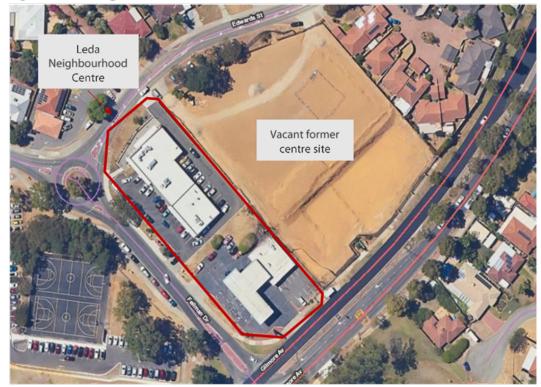

The recommended hierarchy is shown in Attachment 2 and described in Table 2. The key changes to the Activity Centre Hierarchy proposed by the Draft LCACS, are as follows:

- a) increasing the diversity of land uses in the City Centre to include health, entertainment, and office land uses.
- b) reclassifying Leda activity centre from 'Neighbourhood' to 'Local' centre.
- c) reclassifying Calista, Orelia, Anketell 02 and Wellard 02 activity centres from 'Local' to 'Mixed Use' centres; and
- removing four centres from the Activity Centre Hierarchy that were not implemented or have been developed for other purposes (Casuarina 03, Wellard E01, Postans and Spectacles).

- a) reclassifying Leda activity centre from 'Neighbourhood' to 'Local' centre.
- b) reclassify Wellard 02, Anketell 02, Calista and Orelia activity centres from 'Local' to 'Mixed Use' centres; and
- c) removing four centres from the Activity Centre Hierarchy that were not implemented or have been developed for other purposes (Casuarina 03, Wellard E01, Postans, Spectacles, Wells Beach).