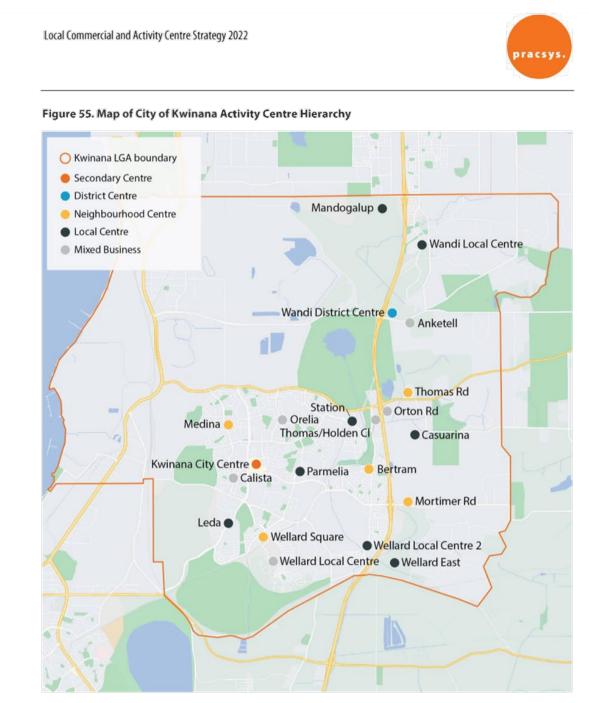

**Recommended Activity Centre Hierarchy in Draft LCACS** The recommended Activity Centre Hierarchy in the Draft LCACS is summarised in Table 2 and identified on a map in Attachment 2.

### Table 2: Recommended Activity Centre Hierarchy (Draft LCACS)

|                                                                                                                                                                        | By 2042 Fo      | orecast Floor  | Area (m <sup>2</sup> ) |
|------------------------------------------------------------------------------------------------------------------------------------------------------------------------|-----------------|----------------|------------------------|
|                                                                                                                                                                        | Shop retail     | Retail         | Non-retail             |
| SECONDARY CENTRE                                                                                                                                                       |                 |                |                        |
| A multipurpose centre that provides a diversi<br>necessary for the community. This centre is ex<br>social services, be integrated with public transp<br>agglomeration. | pected to provi | ide health, co | mmunity and            |
| Kwinana City Centre                                                                                                                                                    | 49,854          | 3316           | 45,531                 |
| DISTRICT CENTRE                                                                                                                                                        | <u>.</u>        | <u>-</u>       |                        |
| District centres focus on servicing the daily and v<br>services, facilities and job opportunities that refle                                                           | -               |                |                        |
| Wandi District Centre                                                                                                                                                  | 7,246           | 4,488          | 7,522                  |
|                                                                                                                                                                        |                 |                |                        |
|                                                                                                                                                                        |                 |                |                        |
|                                                                                                                                                                        |                 |                |                        |

### **NEIGHBOURHOOD CENTRES**

Neighbourhood centres are important local focal points that provide for daily to weekly household shopping needs, community facilities and a small range of other convenience services. They are also a focus for medium density housing. These centres play an important role in providing walkable access to services and facilities for local residents.

### LOCAL CENTRES

Local centres provide for the day to day needs of local communities. These centres provide an important role in providing walkable access to services and facilities for local communities.

| Parmelia                 | 1032  |        | 759   |
|--------------------------|-------|--------|-------|
| Casuarina Central        | 1238  |        | 991   |
| Wandi North Local Centre | 2,303 |        | 1,990 |
| Mandogalup               | 2,732 |        | 1,846 |
| Kwinana Station          | 812   |        | 697   |
| Wellard Local Centre 2   | 1,896 |        | 654   |
| Wellard East             | 1,980 |        | 685   |
| Leda                     | 1,179 | 212    | 528   |
| MIXED USE                |       |        |       |
| Calista                  |       |        |       |
| Orelia                   | 473   |        | 1,513 |
| Wellard Local Centre     | 1,537 |        | 1,361 |
| SERVICE COMMERCIAL       | -     | -      | -     |
| Orton Road*              | 4,000 | 23,568 |       |
| Anketell North           | 316   |        | 318   |
| Thomas Road/Holden Close |       | 350    | 200   |
|                          |       |        |       |