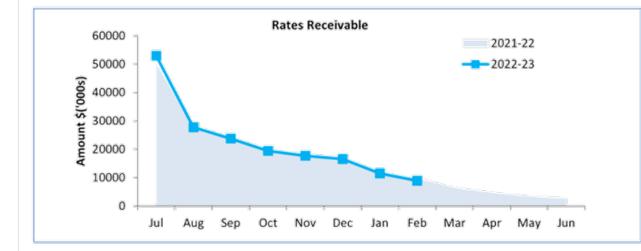

d             | 58,344,091   | 58,049,811   | 60,085,537   |
|                                            |              |              |              |
| ess Collections to date                    | (54,694,261) | (47,374,999) | (50,251,962) |
| ess Pensioner Deferred Rates               | (907,498)    | (788,581)    | (892,918)    |
| let Rates & Charges Collectable            | 2,742,332    | 9,886,231    | 8,940,657    |
| Outstanding                                | 4.70%        | 17.03%       | 14.88%       |
|                                            |              |              |              |
| repaid Rates received (not included above) | (1,141,077)  | (678,195)    | (830,112)    |
|                                            | 2.74%        | 15.86%       | 13.50%       |





### **Outstanding Rates & Charges by Arrangement Type**

- Ratepayers on no arrangement
- Interim Rates payable
- Pensioners
- Instalments per Rates Notice
- Weekly/Fortnightly Direct Debit
- Other Arrangement
- Pensioner Deferred Rates



# **OPERATING ACTIVITIES** NOTE 4 RECEIVABLES

| b | 2( | 02 | 3 |
|---|----|----|---|
|   |    |    |   |

|        | %    |   |
|--------|------|---|
| 87,751 | 17%  |   |
| 27,124 | 1%   |   |
| 13,640 | 7%   |   |
| 62,947 | 22%  |   |
| 81,169 | 36%  |   |
| 68,026 | 7%   |   |
| 40,657 | 91%  |   |
|        |      |   |
| 92,918 | 9%   | _ |
| 33,575 | 100% |   |
|        |      |   |

# NOTES TO THE STATEMENT OF FINANCIAL ACTIVITY

# FOR THE PERIOD ENDED 28 FEBRUARY 2023

| ING ACTIVITIES | OPERATIN |
|----------------|----------|
| NOTE 4