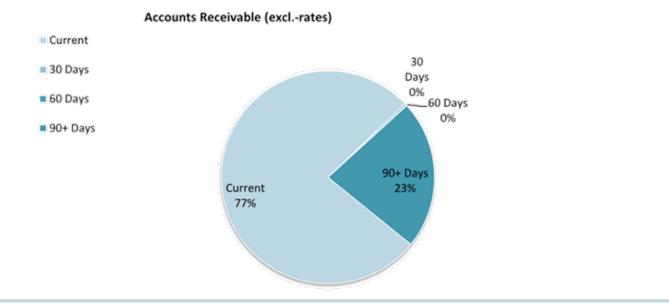

| \$       | \$        |
| Sundry receivable                                  | 1,293,302 | 4,609   | (1,523) | 183,422  | 1,479,810 |
| Infringements Register                             | 4,650     | 1,126   | 425     | 197,738  | 203,940   |
| Total sundry receivables outstanding               | 1,297,952 | 5,735   | (1,098) | 381,160  | 1,683,749 |
| Exclude rebates receivable                         | 77%       | 0%      | 0%      | 23%      |           |
| Rebates receivable - Rates                         | 805,838   | 0       | 0       | 0        | 805,838   |
| Rebates receivable - ESL                           | 61,976    | 0       | 0       | 0        | 61,976    |
| Total general receivables outstanding              | 2,165,765 | 5,735   | (1,098) | 381,160  | 2,551,562 |



# Sundry Debtors Outstanding Over 90 Days Exceeding \$1,000

| Description                                        | Debtor # | Status                                                     | \$      |
|----------------------------------------------------|----------|------------------------------------------------------------|---------|
| Sundry Debts with Fines Enforcement Registry (FER) |          |                                                            |         |
| Prosecution Dog Act 1976                           | 2442.07  | Registered with FER. Payments being received.              | 2,756   |
| Prosecution Planning & Development Act             | 3859.07  | Registered with FER- payments being received.              | 6,846   |
| Prosecution Local Government Act 1995