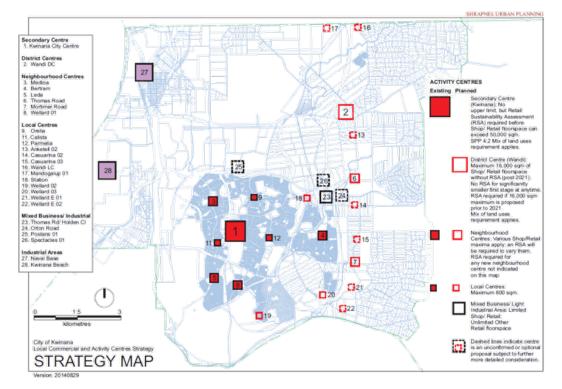

**Recommended Activity Centre Hierarchy in Draft LCACS** The recommended Activity Centre Hierarchy in the Draft LCACS is summarised in Table 2 and identified on a map in Attachment 2.

### Table 2: Recommended Activity Centre Hierarchy (Draft LCACS)

|                                                                                                                                                                        | By 2042 Fo      | orecast Floor  | Area (m <sup>2</sup> ) |
|------------------------------------------------------------------------------------------------------------------------------------------------------------------------|-----------------|----------------|------------------------|
|                                                                                                                                                                        | Shop retail     | Retail         | Non-retail             |
| SECONDARY CENTRE                                                                                                                                                       |                 |                |                        |
| A multipurpose centre that provides a diversi<br>necessary for the community. This centre is ex<br>social services, be integrated with public transp<br>agglomeration. | pected to provi | ide health, co | mmunity and            |
| Kwinana City Centre                                                                                                                                                    | 49,854          | 3316           | 45,531                 |
| DISTRICT CENTRE                                                                                                                                                        | <u>.</u>        | <u>-</u>       |                        |
| District centres focus on servicing the daily and v<br>services, facilities and job opportunities that refle                                                           | -               |                |                        |
| Wandi District Centre                                                                                                                                                  | 7,246           | 4,488          | 7,522                  |
|                                                                                                                                                                        |                 |                |                        |
|                                                                                                                                                                        |                 |                |                        |
|                                                                                                                                                                        |                 |                |                        |

### **NEIGHBOURHOOD CENTRES**

Neighbourhood centres are important local focal points that provide for daily to weekly household shopping needs, community facilities and a small range of other convenience services. They are also a focus for medium density housing. These centres play an important role in providing walkable access to services and facilities for local residents.

| Bertram                         | 2,910  |       | 2,317 |
|---------------------------------|--------|-------|-------|
| Medina                          | 3,684  |       | 6,741 |
| Thomas Road<br>(Anketell South) | 3,092  | 416   | 3,370 |
| Mortimer Road                   | 5,413  | 399   | 5,443 |
| Wellard Village (Square)        | 11,265 | 2,660 | 5,676 |

### LOCAL CENTRES

Local centres provide for the day to day needs of local communities. These centres provide an important role in providing walkable access to services and facilities for local communities.

| Parmelia                 | 1032  |        | 759   |
|--------------------------|-------|--------|-------|
| Casuarina Central        | 1238  |        | 991   |
| Wandi North Local Centre | 2,303 |        | 1,990 |
| Mandogalup               | 2,732 |        | 1,846 |
| Kwinana Station          | 812   |        | 697   |
| Wellard Local Centre 2   | 1,896 |        | 654   |
| Wellard East             | 1,980 |        | 685   |
| Leda                     | 1,179 | 212    | 528   |
| MIXED USE                |       |        |       |
| Calista                  |       |        |       |
| Orelia                   | 473   |        | 1,513 |
| Wellard Local Centre     | 1,537 |        | 1,361 |
| SERVICE COMMERCIAL       | -     | -      | -     |
| Orton Road*              | 4,000 | 23,568 |       |
| Anketell North           | 316   |        | 318   |
| Thomas Road/Holden Close |       | 350    | 200   |
|                          |       |        |       |

## Table 3: Comparing the Activity Centre Hierarchy in LCACS 2014 with the recommended hierarchy in the Draft LCACS

|     | Activity Centres                                                               | Com                            | parison                         |
|-----|--------------------------------------------------------------------------------|--------------------------------|---------------------------------|
|     | (2014 and 2022 combined)                                                       | LCACS 2014<br>Centre Hierarchy | Draft LCACS Centre<br>Hierarchy |
| 1.  | Kwinana City Centre                                                            | <ul> <li></li> </ul>           | <ul> <li></li> </ul>            |
| 2.  | Wandi District Centre                                                          | $\checkmark$                   | <ul> <li></li> </ul>            |
| 3.  | Bertram Neighbourhood Centre                                                   | $\checkmark$                   | <ul> <li></li> </ul>            |
| 4.  | Medina Neighbourhood Centre                                                    | $\checkmark$                   | <ul> <li></li> </ul>            |
| 5.  | Thomas Road (Anketell South)<br>Neighbourhood Centre                           | $\checkmark$                   | <ul> <li></li> </ul>            |
| 6.  | Mortimer Road Neighbourhood<br>Centre                                          | $\checkmark$                   | <ul> <li></li> </ul>            |
| 7.  | Wellard 01 (2014) -<br>Wellard Village (Square)<br>Neighbourhood Centre (2022) | $\checkmark$                   | ~                               |
| 8.  | Leda                                                                           | $\checkmark$                   | <ul> <li></li> </ul>            |
| 9.  | Parmelia Local Centre                                                          | $\checkmark$                   | <ul> <li></li> </ul>            |
| 10. | Casuarina 02 (2014)<br>Casuarina Central Local Centre                          | $\checkmark$                   | <ul> <li></li> </ul>            |
| 11. | Wandi Local Centre (2014) -<br>Wandi North Local Centre (2022)                 | <ul> <li></li> </ul>           | <ul> <li></li> </ul>            |
| 12. | Mandogalup Local Centre                                                        | $\checkmark$                   | <ul> <li></li> </ul>            |
| 13. | Kwinana Station                                                                | <ul> <li></li> </ul>           | <ul> <li></li> </ul>            |
| 14. | Wellard 03 (2014) –<br>Wellard Local Centre 2 (2022)                           | $\checkmark$                   | $\checkmark$                    |