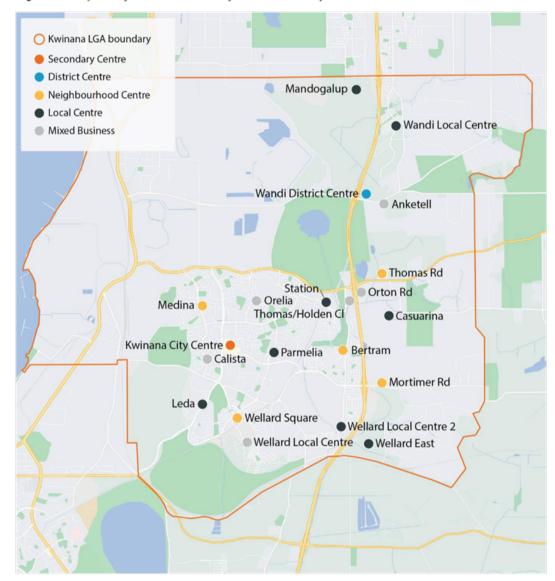

**Recommended Activity Centre Hierarchy in Draft LCACS** The recommended Activity Centre Hierarchy in the Draft LCACS is summarised in Table 2 and identified on a map in Attachment 2.

### Table 2: Recommended Activity Centre Hierarchy (Draft LCACS)

|                                                                                                                                                                        | By 2042 Fo      | orecast Floor  | Area (m <sup>2</sup> ) |
|------------------------------------------------------------------------------------------------------------------------------------------------------------------------|-----------------|----------------|------------------------|
|                                                                                                                                                                        | Shop retail     | Retail         | Non-retail             |
| SECONDARY CENTRE                                                                                                                                                       |                 |                |                        |
| A multipurpose centre that provides a diversi<br>necessary for the community. This centre is ex<br>social services, be integrated with public transp<br>agglomeration. | pected to provi | ide health, co | mmunity and            |
| Kwinana City Centre                                                                                                                                                    | 49,854          | 3316           | 45,531                 |
| DISTRICT CENTRE                                                                                                                                                        | <u>.</u>        | <u>-</u>       |                        |
| District centres focus on servicing the daily and v<br>services, facilities and job opportunities that refle                                                           | -               |                |                        |
| Wandi District Centre                                                                                                                                                  | 7,246           | 4,488          | 7,522                  |
|                                                                                                                                                                        |                 |                |                        |
|                                                                                                                                                                        |                 |                |                        |
|                                                                                                                                                                        |                 |                |                        |

### **NEIGHBOURHOOD CENTRES**

Neighbourhood centres are important local focal points that provide for daily to weekly household shopping needs, community facilities and a small range of other convenience services. They are also a focus for medium density housing. These centres play an important role in providing walkable access to services and facilities for local residents.

### LOCAL CENTRES

Local centres provide for the day to day needs of local communities. These centres provide an important role in providing walkable access to services and facilities for local communities.

| Parmelia                 | 1032  |        | 759   |
|--------------------------|-------|--------|-------|
| Casuarina Central        | 1238  |        | 991   |
| Wandi North Local Centre | 2,303 |        | 1,990 |
| Mandogalup               | 2,732 |        | 1,846 |
| Kwinana Station          | 812   |        | 697   |
| Wellard Local Centre 2   | 1,896 |        | 654   |
| Wellard East             | 1,980 |        | 685   |
| Leda                     | 1,179 | 212    | 528   |
| MIXED USE                |       |        |       |
| Calista                  |       |        |       |
| Orelia                   | 473   |        | 1,513 |
| Wellard Local Centre     | 1,537 |        | 1,361 |
| SERVICE COMMERCIAL       | -     | -      | -     |
| Orton Road*              | 4,000 | 23,568 |       |
| Anketell North           | 316   |        | 318   |
| Thomas Road/Holden Close |       | 350    | 200   |
|                          |       |        |       |