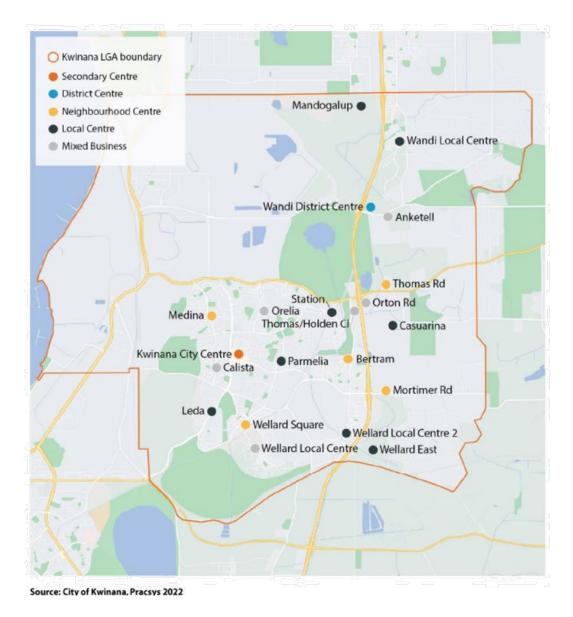

The recommended Activity Centre Hierarchy in the Draft LCACS is based on the current network of activity centres in the City outlined in LCACS (2014). The City Centre will remain the principal retail and service centre suitable for specialised retail, entertainment, medical services, and office uses.

The recommended hierarchy is shown in Attachment 2 and described in Table 2. The key changes to the Activity Centre Hierarchy proposed by the Draft LCACS, are as follows:

- a) increasing the diversity of land uses in the City Centre to include health, entertainment, and office land uses.
- b) reclassifying Leda activity centre from 'Neighbourhood' to 'Local' centre.
- c) reclassifying Calista, Orelia, Anketell 02 and Wellard 02 activity centres from 'Local' to 'Mixed Use' centres; and
- removing four centres from the Activity Centre Hierarchy that were not implemented or have been developed for other purposes (Casuarina 03, Wellard E01, Postans and Spectacles).

**Recommended Activity Centre Hierarchy in Draft LCACS** The recommended Activity Centre Hierarchy in the Draft LCACS is summarised in Table 2 and identified on a map in Attachment 2.

### Table 2: Recommended Activity Centre Hierarchy (Draft LCACS)

|                                                                                                                                                                        | By 2042 Fo      | orecast Floor  | Area (m <sup>2</sup> ) |
|------------------------------------------------------------------------------------------------------------------------------------------------------------------------|-----------------|----------------|------------------------|
|                                                                                                                                                                        | Shop retail     | Retail         | Non-retail             |
| SECONDARY CENTRE                                                                                                                                                       |                 |                |                        |
| A multipurpose centre that provides a diversi<br>necessary for the community. This centre is ex<br>social services, be integrated with public transp<br>agglomeration. | pected to provi | ide health, co | mmunity and            |
| Kwinana City Centre                                                                                                                                                    | 49,854          | 3316           | 45,531                 |
| DISTRICT CENTRE                                                                                                                                                        | <u>.</u>        | <u>-</u>       |                        |
| District centres focus on servicing the daily and v<br>services, facilities and job opportunities that refle                                                           | -               |                |                        |
| Wandi District Centre                                                                                                                                                  | 7,246           | 4,488          | 7,522                  |
|                                                                                                                                                                        |                 |                |                        |
|                                                                                                                                                                        |                 |                |                        |
|                                                                                                                                                                        |                 |                |                        |

### **NEIGHBOURHOOD CENTRES**

Neighbourhood centres are important local focal points that provide for daily to weekly household shopping needs, community facilities and a small range of other convenience services. They are also a focus for medium density housing. These centres play an important role in providing walkable access to services and facilities for local residents.

| Bertram                         | 2,910  |       | 2,317 |
|---------------------------------|--------|-------|-------|
| Medina                          | 3,684  |       | 6,741 |
| Thomas Road<br>(Anketell South) | 3,092  | 416   | 3,370 |
| Mortimer Road                   | 5,413  | 399   | 5,443 |
| Wellard Village (Square)        | 11,265 | 2,660 | 5,676 |

### LOCAL CENTRES

Local centres provide for the day to day needs of local communities. These centres provide an important role in providing walkable access to services and facilities for local communities.

| Parmelia                 | 1032  |        | 759   |
|--------------------------|-------|--------|-------|
| Casuarina Central        | 1238  |        | 991   |
| Wandi North Local Centre | 2,303 |        | 1,990 |
| Mandogalup               | 2,732 |        | 1,846 |
| Kwinana Station          | 812   |        | 697   |
| Wellard Local Centre 2   | 1,896 |        | 654   |
| Wellard East             | 1,980 |        | 685   |
| Leda                     | 1,179 | 212    | 528   |
| MIXED USE                |       |        |       |
| Calista                  |       |        |       |
| Orelia                   | 473   |        | 1,513 |
| Wellard Local Centre     | 1,537 |        | 1,361 |
| SERVICE COMMERCIAL       | -     | -      | -     |
| Orton Road*              | 4,000 | 23,568 |       |
| Anketell North           | 316   |        | 318   |
| Thomas Road/Holden Close |       | 350    | 200   |
|                          |       |        |       |