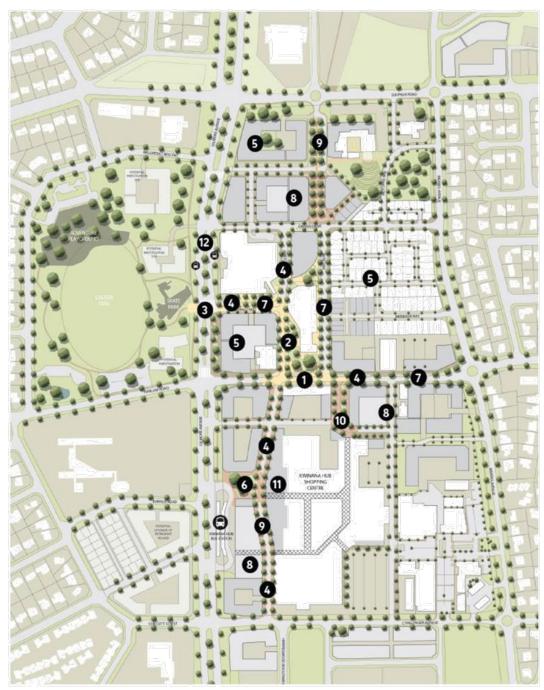

The recommended Activity Centre Hierarchy in the Draft LCACS is based on the current network of activity centres in the City outlined in LCACS (2014). The City Centre will remain the principal retail and service centre suitable for specialised retail, entertainment, medical services, and office uses.

The recommended hierarchy is shown in Attachment 2 and described in Table 2. The key changes to the Activity Centre Hierarchy proposed by the Draft LCACS, are as follows:

- a) increasing the diversity of land uses in the City Centre to include health, entertainment, and office land uses.
- b) reclassifying Leda activity centre from 'Neighbourhood' to 'Local' centre.
- c) reclassifying Calista, Orelia, Anketell 02 and Wellard 02 activity centres from 'Local' to 'Mixed Use' centres; and
- removing four centres from the Activity Centre Hierarchy that were not implemented or have been developed for other purposes (Casuarina 03, Wellard E01, Postans and Spectacles).

**Recommended Activity Centre Hierarchy in Draft LCACS** The recommended Activity Centre Hierarchy in the Draft LCACS is summarised in Table 2 and identified on a map in Attachment 2.