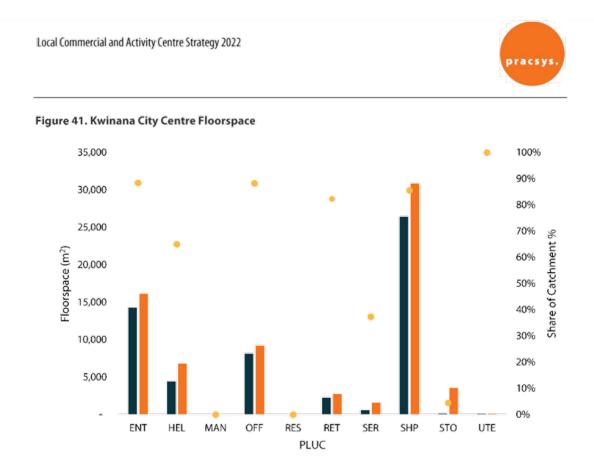

**Recommended Activity Centre Hierarchy in Draft LCACS** The recommended Activity Centre Hierarchy in the Draft LCACS is summarised in Table 2 and identified on a map in Attachment 2.

### Table 2: Recommended Activity Centre Hierarchy (Draft LCACS)

|                                                                                                                                                                        | By 2042 Fo      | orecast Floor  | Area (m <sup>2</sup> ) |
|------------------------------------------------------------------------------------------------------------------------------------------------------------------------|-----------------|----------------|------------------------|
|                                                                                                                                                                        | Shop retail     | Retail         | Non-retail             |
| SECONDARY CENTRE                                                                                                                                                       |                 |                |                        |
| A multipurpose centre that provides a diversi<br>necessary for the community. This centre is ex<br>social services, be integrated with public transp<br>agglomeration. | pected to provi | ide health, co | mmunity and            |
| Kwinana City Centre                                                                                                                                                    | 49,854          | 3316           | 45,531                 |
| DISTRICT CENTRE                                                                                                                                                        | <u>.</u>        | <u>-</u>       |                        |
| District centres focus on servicing the daily and v<br>services, facilities and job opportunities that refle                                                           | -               |                |                        |
| Wandi District Centre                                                                                                                                                  | 7,246           | 4,488          | 7,522                  |
|                                                                                                                                                                        |                 |                |                        |
|                                                                                                                                                                        |                 |                |                        |
|                                                                                                                                                                        |                 |                |                        |