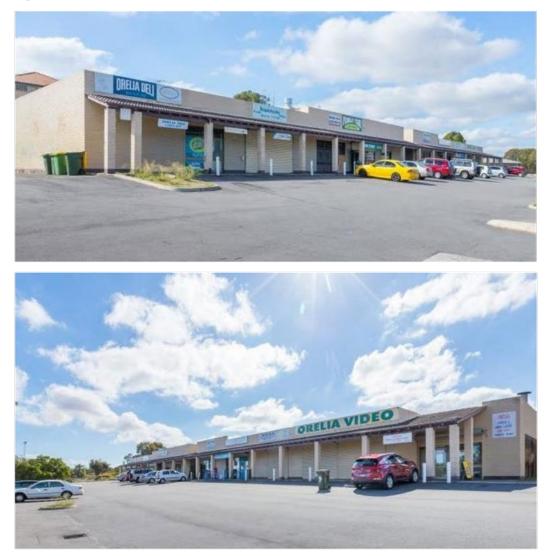

There are a number of Strategic Actions listed in the Draft Local Planning Strategy relevant to commercial activity in the City, including:

- a) Encourage redevelopment of the following local centres:
  - Orelia local centre facilitate mixed use redevelopment; and
  - Calista local centre rezone the site to residential development.
- b) Investigate appropriate locations for education land as part of the preparation of precinct structure plans for the City Centre, District and Neighbourhood Centres.
- c) Introduce provisions in the City of Kwinana's Local Planning Scheme to allow for training needs of the community within Neighbourhood, District, and the City Centres.
- d) Advocate for the establishment of training facilities within Kwinana to provide semiprofessional and trade training for the defence industry and other industries with the Kwinana Industrial Area.

- a) reclassifying Leda activity centre from 'Neighbourhood' to 'Local' centre.
- b) reclassify Wellard 02, Anketell 02, Calista and Orelia activity centres from 'Local' to 'Mixed Use' centres; and
- c) removing four centres from the Activity Centre Hierarchy that were not implemented or have been developed for other purposes (Casuarina 03, Wellard E01, Postans, Spectacles, Wells Beach).