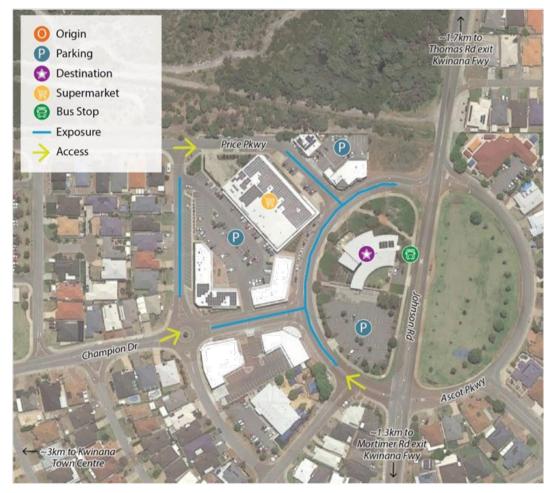

| Centre Evaluation  | Refer to Appendix 3: Activity Centre Performance Monitoring and Evaluation for an overview of the evaluation questions, criteria and metrics that can be used to assess activity centre performance on an ongoing basis.                                                                                                                                                                                                                                                                                                                                                      |

<sup>17</sup> An example of a sheltered, inviting place to walk in Kwinana is The Strand (Wellard Square) and Phar Lap Parade (Baldivis Square) in Baldivis.

City of Kwinana



### Figure 38. Centre Assessment Map



City of Kwinana



# 5.8 Wellard Neighbourhood Centre

This is a newly developed neighbourhood centre that is anchored by a Woolworths supermarket (Figure 39). It located adjacent to the Wellard bus train interchange and incorporates a medical centre and community centre. The centre has parking to the rear of the supermarket with foot access guided through the main street area to gain access; this is a suitable design and should support the long-term sustainability of the main street area. Additional residential development is set to occur around the centre and would support additional floorspace, which would be appropriate given its high levels of accessibility by public transport.

#### Figure 39. Wellard Neighbourhood Centre



City of Kwinana





Source: Realcommercial.com.au 2022