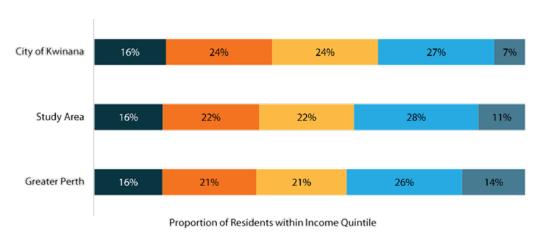

### **Employment**

In addition to providing access to important community commercial, retail, hospitality and medical services, activity centres also provide local employment. Activity centres will continue to provide a mix of both low and high skilled employment within the City. Low skilled employment is most suited to younger people that live locally, while high skilled employment will likely support a mix of the local and external workforce.