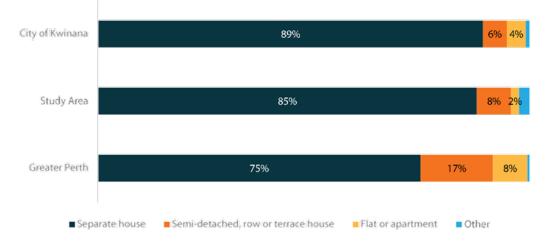

### <u>Urban Form</u>

Once adopted, the LCACS will be included in the City's Draft Local Planning Strategy and implemented through subsequent stages of the planning framework to ensure:

- a) development within activity centres is well-designed, cohesive, and functional and capitalises on the use of existing and planned infrastructure.
- b) that diversity of housing in and around activity centres is maximised to improve land efficiency and housing variety; and
- c) access to and within activity centres by walking, cycling and public transport is maximised while private vehicle trips and dependence on parking is reduced.