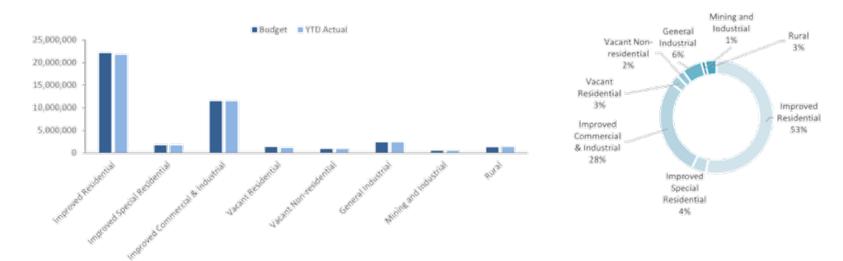

| 1,466      | 12         | 32,196      | 1,466      | 0       | 1,466      | 1,466      | 16,126    | 0         | 17,592     |  |
| Rural                            | 1,126      | 11         | 922,700     | 10,134     | 0       | 10,134     | 10,134     | 5,997     | 1,083     | 17,214     |  |
| Sub-total                        |            | 3,656      | 30,981,063  | 4,171,410  | 0       | 4,171,410  | 4,172,689  | (64,376)  | (3,866)   | 4,104,446  |  |
| Total general rates              |            |            |             |            |         | 45,623,279 |            |           |           | 45,055,528 |  |
|                                  |            |            |             |            |         |            |            |           |           |            |  |





l sta

# INVESTING ACTIVITIES NOTE 6 CAPITAL ACQUISITIONS

|                                   | Adopted    | Current    | YTD        | YTD       | YTD         |
|-----------------------------------|------------|------------|------------|-----------|-------------|
| Capital acquisitions              | Budget     | Budget     | Budget     | Actual    | Variance    |
|                                   | \$         | \$         | \$         | \$        | \$          |
| Land and Buildings                | 4,476,677  | 5,173,258  | 4,783,258  | 2,744,050 | (2,039,208) |
| Plant, Furniture and Equipment    | 2,018,900  | 2,018,900  | 1,980,108  | 587,586   | (1,392,522) |
| Intangible Assets                 | 545,557    | 545,557    | 368,197    | 275,478   | (92,719)    |
| Infrastructure