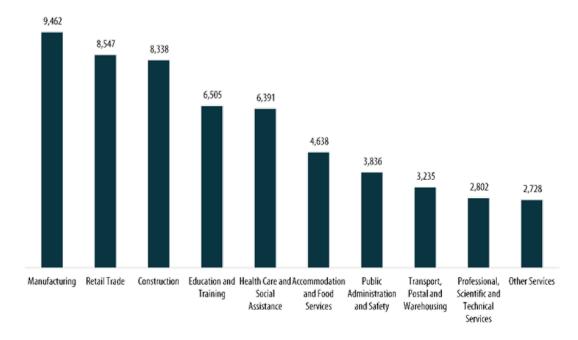

### **Employment**

In addition to providing access to important community commercial, retail, hospitality and medical services, activity centres also provide local employment. Activity centres will continue to provide a mix of both low and high skilled employment within the City. Low skilled employment is most suited to younger people that live locally, while high skilled employment will likely support a mix of the local and external workforce.