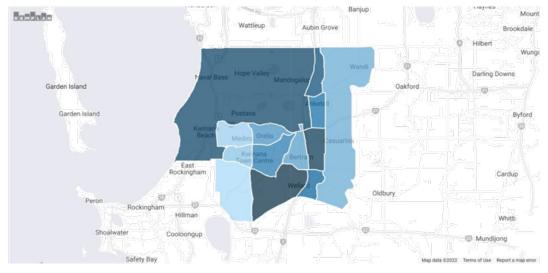

**Recommended Activity Centre Hierarchy in Draft LCACS** The recommended Activity Centre Hierarchy in the Draft LCACS is summarised in Table 2 and identified on a map in Attachment 2.

### Table 2: Recommended Activity Centre Hierarchy (Draft LCACS)

|                                                                                                                                                                        | By 2042 Fo      | orecast Floor  | Area (m <sup>2</sup> ) |
|------------------------------------------------------------------------------------------------------------------------------------------------------------------------|-----------------|----------------|------------------------|
|                                                                                                                                                                        | Shop retail     | Retail         | Non-retail             |
| SECONDARY CENTRE                                                                                                                                                       |                 |                |                        |
| A multipurpose centre that provides a diversi<br>necessary for the community. This centre is ex<br>social services, be integrated with public transp<br>agglomeration. | pected to provi | ide health, co | mmunity and            |
| Kwinana City Centre                                                                                                                                                    | 49,854          | 3316           | 45,531                 |
| DISTRICT CENTRE                                                                                                                                                        | <u>.</u>        | <u>-</u>       |                        |
| District centres focus on servicing the daily and v<br>services, facilities and job opportunities that refle                                                           | -               |                |                        |
| Wandi District Centre                                                                                                                                                  | 7,246           | 4,488          | 7,522                  |
|                                                                                                                                                                        |                 |                |                        |
|                                                                                                                                                                        |                 |                |                        |
|                                                                                                                                                                        |                 |                |                        |

### **NEIGHBOURHOOD CENTRES**

Neighbourhood centres are important local focal points that provide for daily to weekly household shopping needs, community facilities and a small range of other convenience services. They are also a focus for medium density housing. These centres play an important role in providing walkable access to services and facilities for local residents.

| Bertram                         | 2,910  |       | 2,317 |
|---------------------------------|--------|-------|-------|
| Medina                          | 3,684  |       | 6,741 |
| Thomas Road<br>(Anketell South) | 3,092  | 416   | 3,370 |
| Mortimer Road                   | 5,413  | 399   | 5,443 |
| Wellard Village (Square)        | 11,265 | 2,660 | 5,676 |

### LOCAL CENTRES

Local centres provide for the day to day needs of local communities. These centres provide an important role in providing walkable access to services and facilities for local communities.

| Parmelia                 | 1032  |        | 759   |
|--------------------------|-------|--------|-------|
| Casuarina Central        | 1238  |        | 991   |
| Wandi North Local Centre | 2,303 |        | 1,990 |
| Mandogalup               | 2,732 |        | 1,846 |
| Kwinana Station          | 812   |        | 697   |
| Wellard Local Centre 2   | 1,896 |        | 654   |
| Wellard East             | 1,980 |        | 685   |
| Leda                     | 1,179 | 212    | 528   |
| MIXED USE                |       |        |       |
| Calista                  |       |        |       |
| Orelia                   | 473   |        | 1,513 |
| Wellard Local Centre     | 1,537 |        | 1,361 |
| SERVICE COMMERCIAL       | -     | -      | -     |
| Orton Road*              | 4,000 | 23,568 |       |
| Anketell North           | 316   |        | 318   |
| Thomas Road/Holden Close |       | 350    | 200   |
|                          |       |        |       |