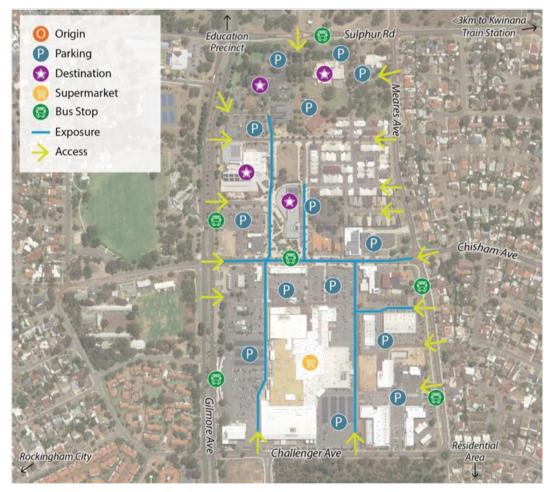

|

City of Kwinana



### Figure 30. Centre Assessment Map



City of Kwinana



## 5.2 Orelia Local Centre

The Orelia centre is a small local centre (Figure 31). The retail component, including car park, is in very poor condition (in stark contrast to the neighbouring church). At the time of reporting the tenancies include a convenience store, a deli, vaporizer store, newsagent, hairdresser, a Chinese restaurant and a fish and chip shop. There may be some vacancies at the centre, but it was not clear upon assessment. Houses are perched on a high retaining wall at the rear. Much of the existing zoned Commercial area is vacant land.

#### Figure 31. Orelia Local Centre



Source: realcommercial.com.au 2022



A high level assessment of the centre has identified the following:

- There is limited potential for the centre to grow due to its proximity