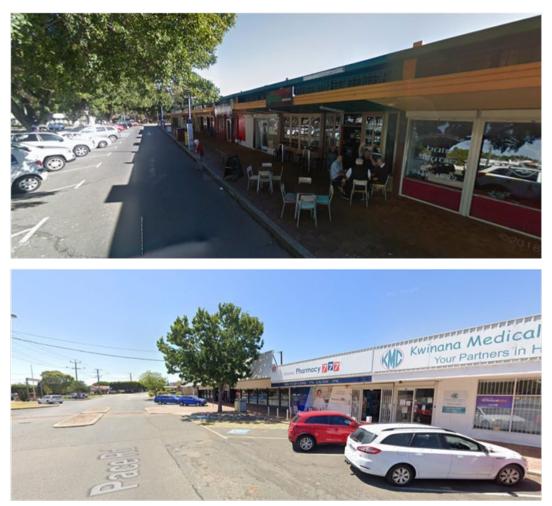

### LOCAL CENTRES

Local centres provide for the day to day needs of local communities. These centres provide an important role in providing walkable access to services and facilities for local communities.

| Parmelia                 | 1032  |        | 759   |
|--------------------------|-------|--------|-------|
| Casuarina Central        | 1238  |        | 991   |
| Wandi North Local Centre | 2,303 |        | 1,990 |
| Mandogalup               | 2,732 |        | 1,846 |
| Kwinana Station          | 812   |        | 697   |
| Wellard Local Centre 2   | 1,896 |        | 654   |
| Wellard East             | 1,980 |        | 685   |
| Leda                     | 1,179 | 212    | 528   |
| MIXED USE                |       |        |       |
| Calista                  |       |        |       |
| Orelia                   | 473   |        | 1,513 |
| Wellard Local Centre     | 1,537 |        | 1,361 |
| SERVICE COMMERCIAL       | -     | -      | -     |
| Orton Road*              | 4,000 | 23,568 |       |
| Anketell North           | 316   |        | 318   |
| Thomas Road/Holden Close |       | 350    | 200   |
|                          |       |        |       |