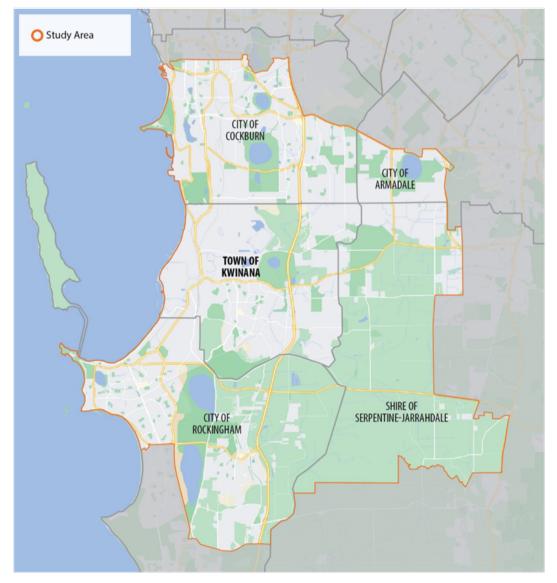

### SUMMARY

The City of Kwinana (City) is seeking to advertise a Draft Local Commercial and Activity Centre Strategy 2022 (LCACS) that has been prepared for the City by a specialist urban economics consultancy (Pracsys) (Attachment 1). The Draft LCACS will supersede the City's current LCACS which was adopted by Council in 2014.

The Draft Local Planning Strategy (2021) identifies the need to adopt a revised LCACS on the basis that there has been growth in population and development since the adoption of LCACS (2014), including:

- a) an increase in population and dwellings in the City and surrounding local authorities.
- b) additional retail and commercial facilities in the City and surrounding areas (Coles, Aldi, Costco, Baldivis).
- c) additional industrial development in the Kwinana Industrial Area and Latitude 32; and
- d) an announcement by the State government proposing the Westport Outer Harbour.