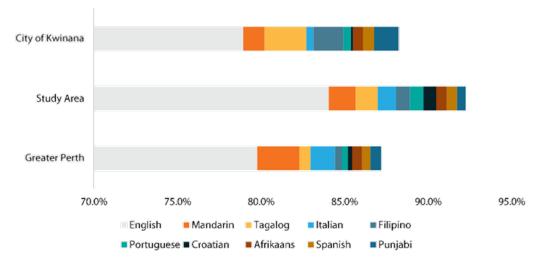

### **Employment**

In addition to providing access to important community commercial, retail, hospitality and medical services, activity centres also provide local employment. Activity centres will continue to provide a mix of both low and high skilled employment within the City. Low skilled employment is most suited to younger people that live locally, while high skilled employment will likely support a mix of the local and external workforce.