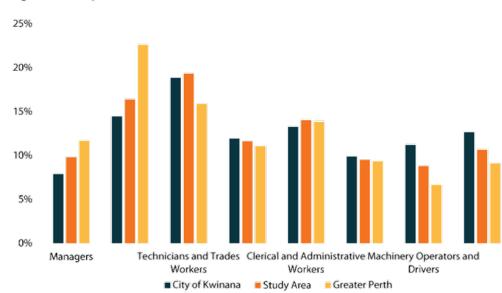

### **Employment**

In addition to providing access to important community commercial, retail, hospitality and medical services, activity centres also provide local employment. Activity centres will continue to provide a mix of both low and high skilled employment within the City. Low skilled employment is most suited to younger people that live locally, while high skilled employment will likely support a mix of the local and external workforce.