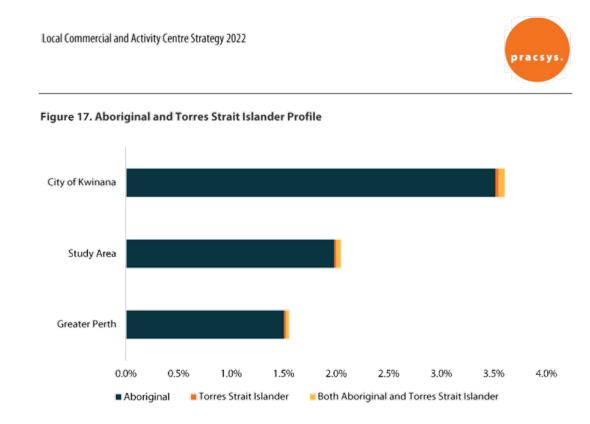

tion Profile



A higher proportion of people in the City of Kwinana and the Study Area live in single residential dwellings compared to Greater Perth (Figure 16). The suburban nature of the area indicates people will generally use their car to access activity centres.





#### Source: ABS Census 2016, Pracsys 2022

Fewer residents in the City of Kwinana live in terrace houses and apartments than the Study Area and Greater Perth. There may be the opportunity to provide greater density around activity centres, which would support walkable access, and increase centre vibrancy and viability.

## **Diversity Profile**

Both the City of Kwinana and the Study have a higher concentration of Aboriginal and Torres Strait Islander people than the Greater Perth region (Figure 17).

City of Kwinana



#### Source: ABS Census 2016, Pracsys 2022

The level of diversity in the Study Area and in the City of Kwinana was assessed based on the proportion of residents who speak a language other than English at home (Figure 18). The City of Kwinana has s more linguistically diverse population than the Study Area and Greater Perth, and there may be the opportunity to diversify the floorspace uses in centres to cater for different demand patterns of goods and services.



Figure 18. Language Spoken at Home Profile

Source: ABS Census 2016, Pracsys 2022

City of Kwinana



## Socioeconomic Profile

The Study Area and the City of Kwinana have a lower proportion of high-income earners, with 11% of the Study Area's and 7% of the City of Kwinana's households in the top income quintile, compared to 14