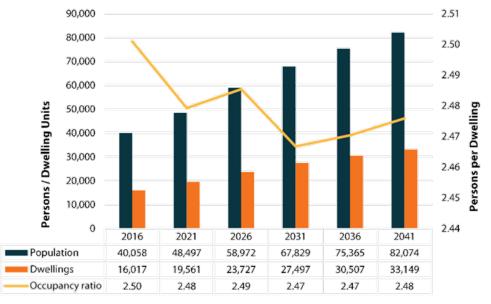

The Draft Local Planning Strategy (2021) identifies the need to adopt a revised LCACS on the basis that there has been growth in population and development since the adoption of LCACS (2014), including:

- a) an increase in population and dwellings in the City and surrounding local authorities.
- b) additional retail and commercial facilities in the City and surrounding areas (Coles, Aldi, Costco, Baldivis).
- c) additional industrial development in the Kwinana Industrial Area and Latitude 32; and
- d) an announcement by the State government proposing the Westport Outer Harbour.