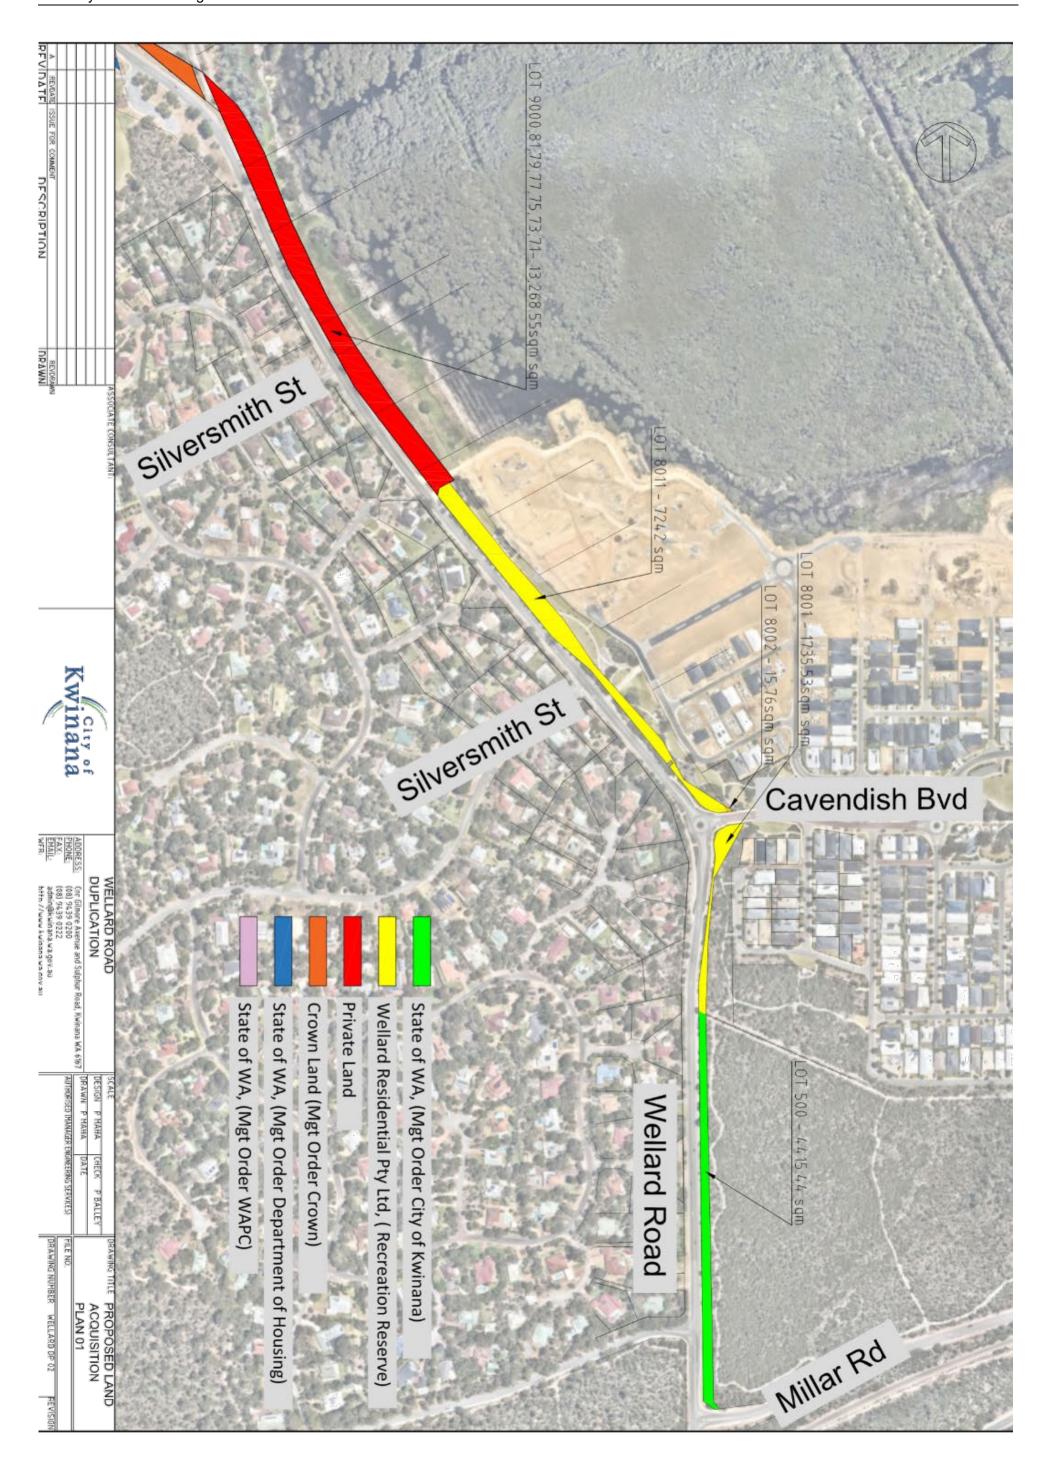

## 17.1 ROAD DEDICATION FOR WELLARD ROAD DUPLICATION PROJECT - WELLARD ROAD FROM MILLAR ROAD TO BERTRAM ROAD

#### **SUMMARY**

The City is seeking to upgrade Wellard Road in Wellard, as part of the road widening associated with demographic growth and urban development.

The planned upgrades include road widening between Millar Road to Bertram Road, and construction of an off-road dual-use cycle and pedestrian path, with lighting.

In order for the City to proceed with upgrade works, the land must be dedicated as a road. This requires Council to pass a resolution to this effect, allowing for the Minister to consider the matter. It is recommended that Council approve dedication of land depicted in Attachment A as road, pursuant to Section 56 of the Land Administration Act 1997.

The thirteen properties and the required portions of land are summarised below:

Table 1: Land parcel description and area of land required

| Land parcels in Wellard            | Land required (m <sup>2</sup> ) |
|------------------------------------|---------------------------------|
| Lot 500 (DP44917) Wellard Road     | 4415.44                         |
| Lot 8001 (DP77244) Wellard Road    | 1735.53                         |
| Lot 8002 (DP77244) Wellard Road    | 15.76                           |
| Lot 8011 (DP77244) Wellard Road    | 7242.00                         |
| Lot 9000 (DP77244) Wellard Road    | 751.80                          |
| 50 (Lot 81, DP202766) Bertram Road | 2115.80                         |
| 50 (Lot 79, DP202766) Bertram Road | 2088.83                         |
| 50 (Lot 77, DP152831) Bertram Road | 951.65                          |
| 50 (Lot 75, DP152831) Bertram Road | 2974.40                         |
| 50 (Lot 73, DP202766) Bertram Road | 2915.47                         |
| 50 (Lot 71, DP202766) Bertram Road | 2270.77                         |
| Unknown (Road Reserve)             | 464.05                          |
| Lot 19 (DP213707) Bertram Road     | 9988.25                         |
| Lot 53 (DP69103) Bertram Road      | 2097.00                         |
| Lot 9245 (DP69103) Bertram Road    | 16900.00                        |
| Lot 54 (DP69103) Bertram Road      | 4102.00                         |

The four properties under the State of Western Australia ownership and the one owned by the Crown are described in Table 2 below. Of the State of Western Australia's land parcels, one is land under the management order of the City of Kwinana, two under management order of the Department of Housing, one by the Western Australia Planning Commission (WAPC). The land under the management order of the WAPC is Lot 9245, Bertram Road and is to be transferred to the State of WA for road purposes pursuant to Section 168(5) of the Planning and Development Act for road purposes.