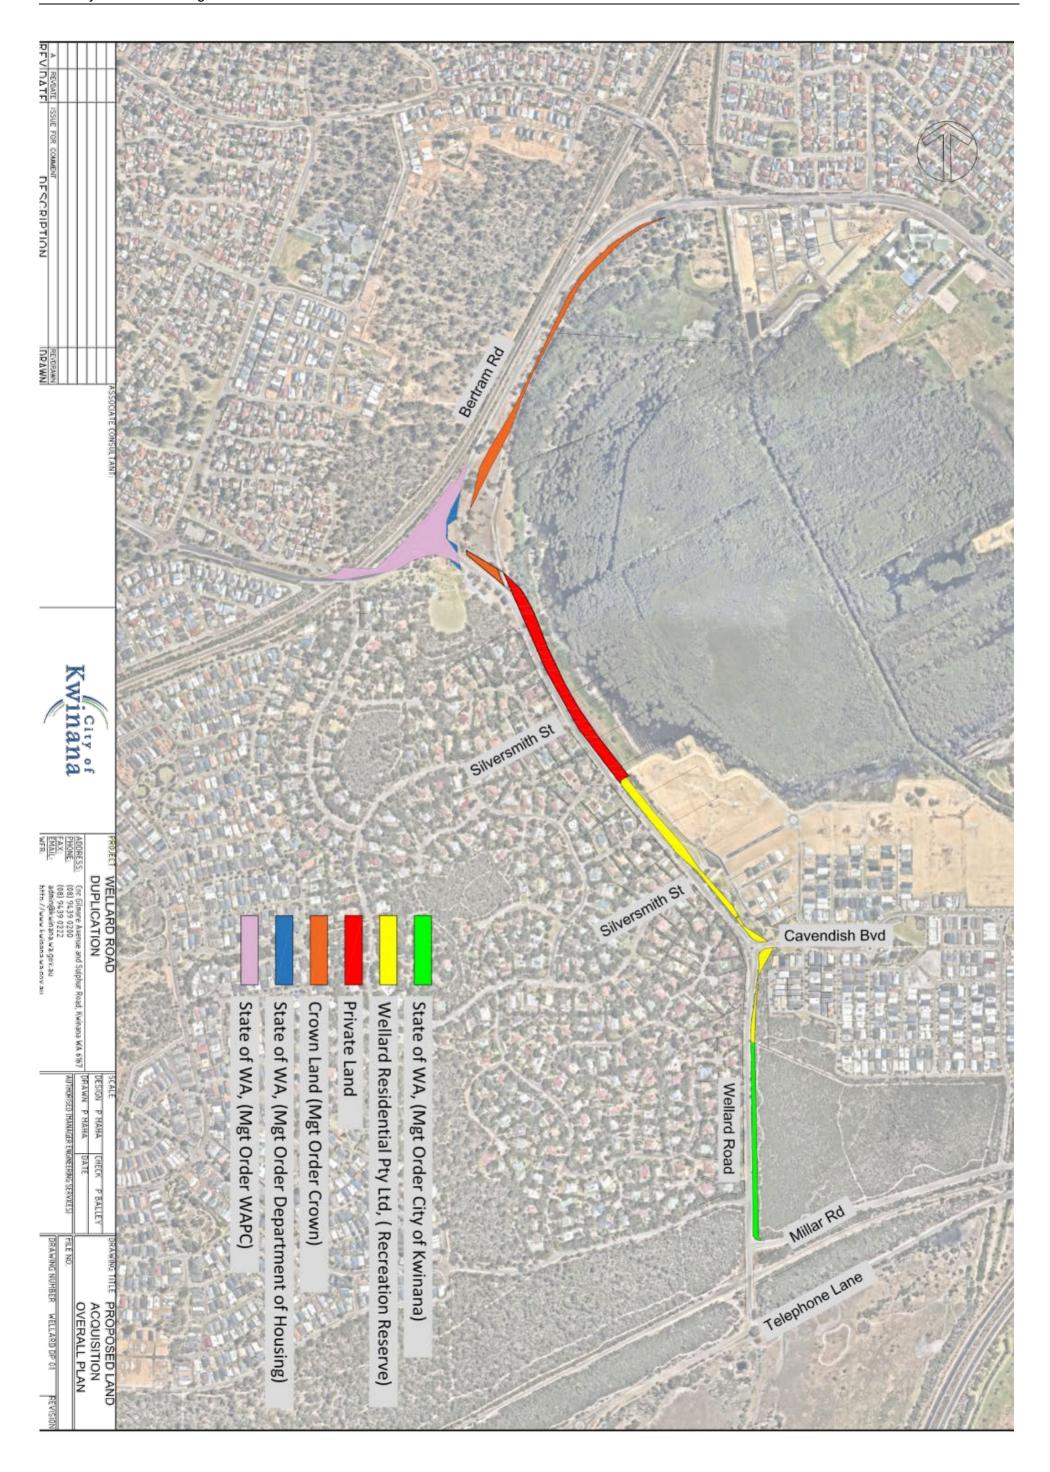

Consultation sessions with affected residents were held between 2019 and 2020 and resulted in subsequent resident involvement in landscaping design workshops and design work, in March and April 2020.

The City has finalised the design to duplicate Wellard Road (from Millard Road to Bertram Road) and ascertained that the City will be required to acquire land for road reserve from thirteen properties, four of which are owned by the State of Western Australia (DPLH), and one Crown Land.

The thirteen properties and the required portions of land are summarised below:

Table 1: Land parcel description and area of land required

| Land parcels in Wellard            | Land required (m <sup>2</sup> ) |
|------------------------------------|---------------------------------|
| Lot 500 (DP44917) Wellard Road     | 4415.44                         |
| Lot 8001 (DP77244) Wellard Road    | 1735.53                         |
| Lot 8002 (DP77244) Wellard Road    | 15.76                           |
| Lot 8011 (DP77244) Wellard Road    | 7242.00                         |
| Lot 9000 (DP77244) Wellard Road    | 751.80                          |
| 50 (Lot 81, DP202766) Bertram Road | 2115.80                         |
| 50 (Lot 79, DP202766) Bertram Road | 2088.83                         |
| 50 (Lot 77, DP152831) Bertram Road | 951.65                          |
| 50 (Lot 75, DP152831) Bertram Road | 2974.40                         |
| 50 (Lot 73, DP202766) Bertram Road | 2915.47                         |
| 50 (Lot 71, DP202766) Bertram Road | 2270.77                         |
| Unknown (Road Reserve)             | 464.05                          |
| Lot 19 (DP213707) Bertram Road     | 9988.25                         |
| Lot 53 (DP69103) Bertram Road      | 2097.00                         |
| Lot 9245 (DP69103) Bertram Road    | 16900.00                        |
| Lot 54 (DP69103) Bertram Road      | 4102.00                         |

The four properties under the State of Western Australia ownership and the one owned by the Crown are described in Table 2 below. Of the State of Western Australia's land parcels, one is land under the management order of the City of Kwinana, two under management order of the Department of Housing, one by the Western Australia Planning Commission (WAPC). The land under the management order of the WAPC is Lot 9245, Bertram Road and is to be transferred to the State of WA for road purposes pursuant to Section 168(5) of the Planning and Development Act for road purposes.