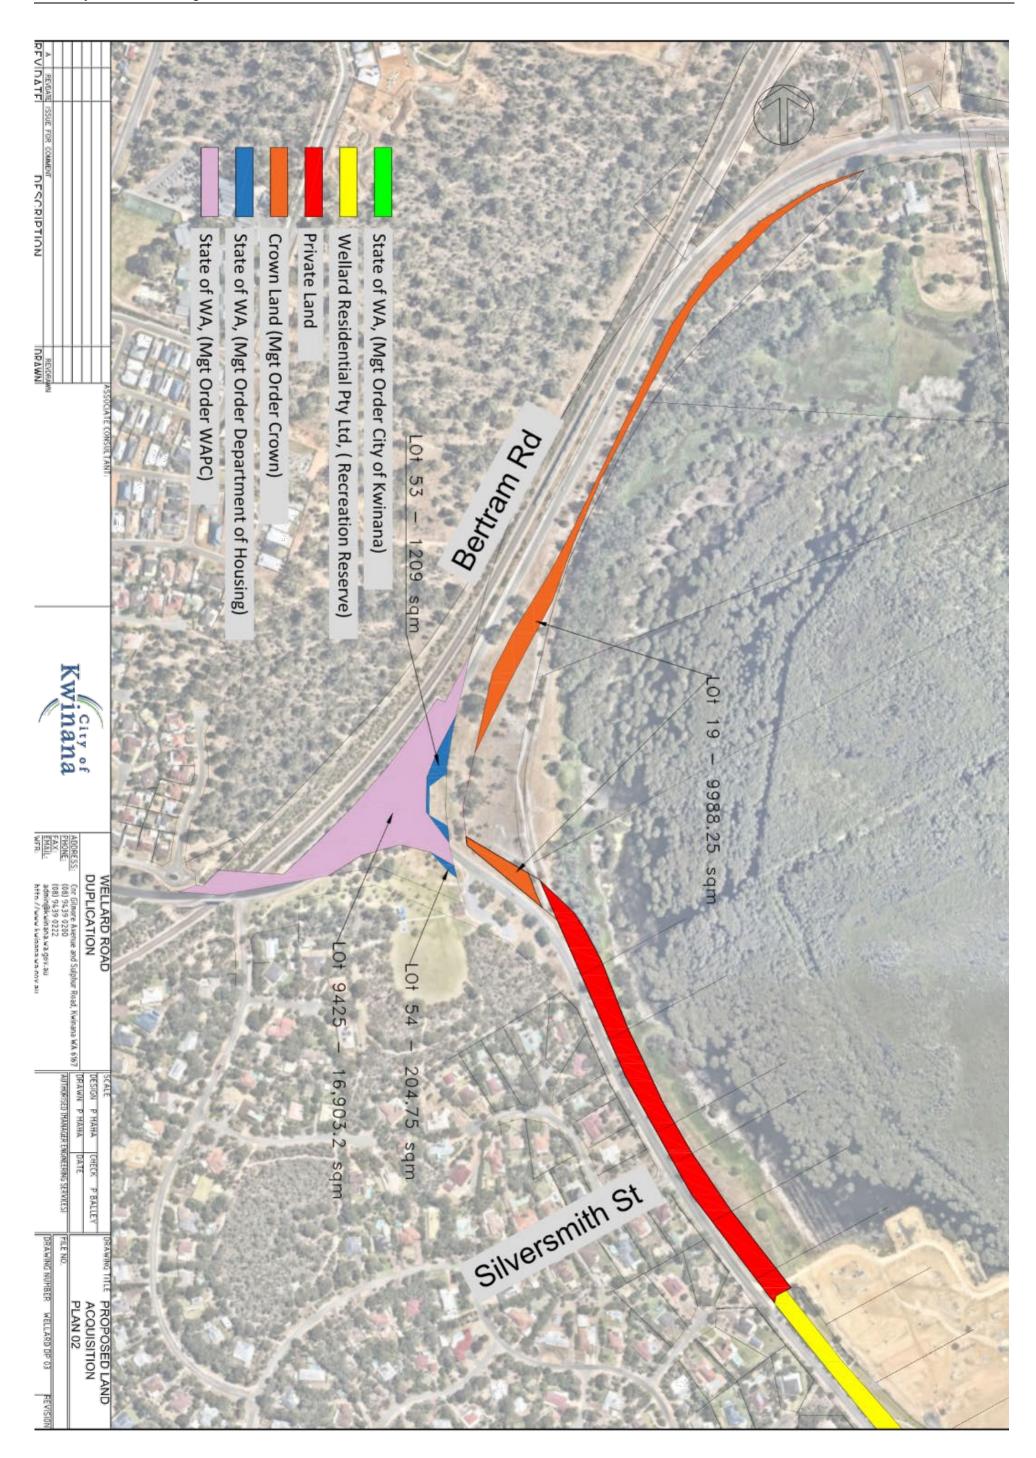

## 17.1 ROAD DEDICATION FOR WELLARD ROAD DUPLICATION PROJECT - WELLARD ROAD FROM MILLAR ROAD TO BERTRAM ROAD

#### **SUMMARY**

The City is seeking to upgrade Wellard Road in Wellard, as part of the road widening associated with demographic growth and urban development.

The planned upgrades include road widening between Millar Road to Bertram Road, and construction of an off-road dual-use cycle and pedestrian path, with lighting.

In order for the City to proceed with upgrade works, the land must be dedicated as a road. This requires Council to pass a resolution to this effect, allowing for the Minister to consider the matter. It is recommended that Council approve dedication of land depicted in Attachment A as road, pursuant to Section 56 of the Land Administration Act 1997.

The thirteen properties and the required portions of land are summarised below:

Table 1: Land parcel description and area of land required

| Land parcels in Wellard            | Land required (m <sup>2</sup> ) |
|------------------------------------|---------------------------------|
| Lot 500 (DP44917) Wellard Road     | 4415.44                         |
| Lot 8001 (DP77244) Wellard Road    | 1735.53                         |
| Lot 8002 (DP77244) Wellard Road    | 15.76                           |
| Lot 8011 (DP77244) Wellard Road    | 7242.00                         |
| Lot 9000 (DP77244) Wellard Road    | 751.80                          |
| 50 (Lot 81, DP202766) Bertram Road | 2115.80                         |
| 50 (Lot 79, DP202766) Bertram Road | 2088.83                         |
| 50 (Lot 77, DP152831) Bertram Road | 951.65                          |
| 50 (Lot 75, DP152831) Bertram Road | 2974.40                         |
| 50 (Lot 73, DP202766) Bertram Road | 2915.47                         |
| 50 (Lot 71, DP202766) Bertram Road | 2270.77                         |
| Unknown (Road Reserve)             | 464.05                          |
| Lot 19 (DP213707) Bertram Road     | 9988.25                         |
| Lot 53 (DP69103) Bertram Road      | 2097.00                         |
| Lot 9245 (DP69103) Bertram Road    | 16900.00                        |
| Lot 54 (DP69103) Bertram Road      | 4102.00                         |

The four properties under the State of Western Australia ownership and the one owned by the Crown are described in Table 2 below. Of the State of Western Australia's land parcels, one is land under the management order of the City of Kwinana, two under management order of the Department of Housing, one by the Western Australia Planning Commission (WAPC). The land under the management order of the WAPC is Lot 9245, Bertram Road and is to be transferred to the State of WA for road purposes pursuant to Section 168(5) of the Planning and Development Act for road purposes.