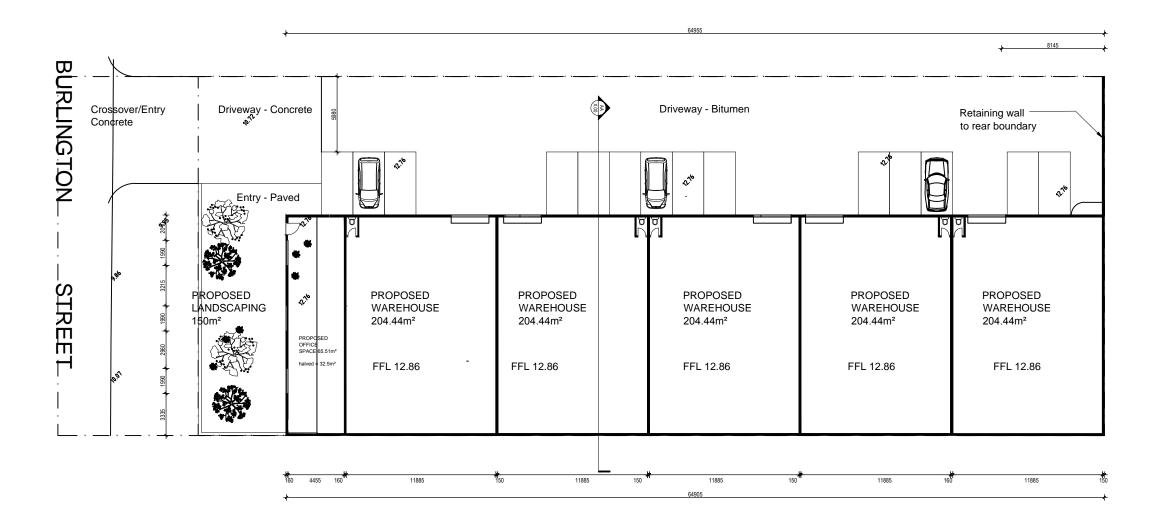

## 15 Reports – Built Infrastructure

15.1 Proposed Shops/Local Shop, Outdoor Seating Area and associated Car Parking and the Modification to the Parking Area for the existing Leda Shopping Centre – Lot 12 Feilman Drive, Leda

#### **SUMMARY:**

An application has been received for the first stage of a proposed redevelopment of the Leda Shopping Centre on Lot 12 Feilman Drive, Leda (Refer Attachments A-G).

The proposed redevelopment is to be undertaken in two stages. The first stage entails the construction of the building and parking for four new shops. The second stage involves the demolition of the existing shops and the construction of multiple dwellings. The redevelopment will see the total retail floor space of the shopping centre reduce from 3200m² (consisting of an IGA supermarket and eight shops) to 700m² (four shops).

The proposed first stage of the redevelopment consists of the following elements:-

- 1. Construction of the building to house the four shops with a total floor area of 700m<sup>2</sup>;
- An outdoor seating area to be used in conjunction with the larger shop tenancy.
   This tenancy is envisaged to be mainly a Local Shop (e.g. delicatessen) with a small corner of the shop (the servery area) providing for takeaway coffees for patrons utilising the outdoor seating area;
- 3. Construction of 31 car parking bays (including one disabled bay) to service the new shops;

- 4. An amendment to the existing Leda Shopping Centre development approval. In this respect, the existing centre is subject to a current development approval (reference DA4223) issued in July 1994. The original approval required the construction of 126 car parking bays for the 3200m² of retail floor space. This application affects the numbers of car parking bays available and also raises a number of questions about how best the City should manage the transition from the older Leda Shopping Centre to the newly proposed shopping centre and residential development under the City's Town Planning Scheme No 2 (Scheme). City Officers sought legal advice on the matter and have applied a number of conditions addressing parking and controlling retail use as part of the temporary transition of shop uses and built form.
- 5. Related to Point 4 above, it is worth noting that the City's adopted Local Commercial and Activity Centres Strategy (LCAC) identifies a total retail floor space maximum threshold of 4000m² for this Centre. Whilst a condition is recommended requiring that the existing Leda Shopping Centre cease operating prior to the new shops being occupied and tenanted, if the two Shopping Centres were operating concurrently then the combined total retail floor space would be 3900m², less than the maximum threshold of 4000m².

The second stage of this development consists of the following elements;

- 1. The demolition of the existing shops;
- 2. The construction in the future of 64 multiple dwellings on the portion of the site currently occupied by the existing shopping centre. Conceptual plans for the multiple dwellings were submitted with this application and a future planning application is required for the multiple dwellings.

## Proposed Subdivision to Facilitate Development

The Leda Shopping Centre is currently located on Lot 12 Feilman Drive. A subdivision referral was received by the City for comment from the Western Australian Planning Commission (WAPC) for the subdivision of the subject lot into two lots (as shown in Attachment H). This intends to separate the future shops and car parking area and the residential component of the site.

Proposed Lot 1 presently comprises the existing car parking area (containing approximately 86 car parking bays) and proposed Lot 2 contains the existing shopping centre and approximately 40 car parking bays. The proposed shops will be located within proposed Lot 1 and the future multiple dwellings within proposed Lot 2.