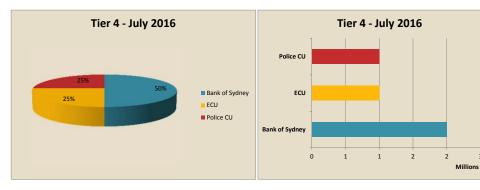

------------------|---------------------------|-----------------------|--------------------------|
| -                         | -                         | -                     | -                        |
| -                         | -                         | -                     | -                        |
|                           |                           |                       |                          |





Comment: Tier 1 rates available to the City were not favourable and therefore no funds were invested in this tier.





Indicates the distribution of funds across Tier 2 by percentage

Comment: Funds were allocated in accordance with the guidelines of Investment Policy.







Comment: Funds were allocated in accordance with the guidelines of Investment Policy.







Indicates the distribution of funds across Tier 4 by percentage

Indicates the distribution of funds across Tier 4 by dollar value

Comment: Funds were allocated in accordance with the guidelines of Investment Policy.

#### Legend

FRNs Floating Rate Notes

CDOs Collateralised Debt Obligations









#### **Portfolio Term to Maturity Limits**

At Call investment

Compliance Indicator

Funds invested for 90 days or less 100% (with 10% minimum) of Total Portfolio Compliance Indicator

Funds invested for between 90 days and up to 1 year 100% (with 40% minimum) of Total Portfolio Compliance Indicator

Funds invested for between 1 and 3 years 60% (Bonds Only) of Total Portfolio Compliance Indicator

Funds invested for greater than 3 years 0% of Total Portfolio Compliance Indicator

| At Cal