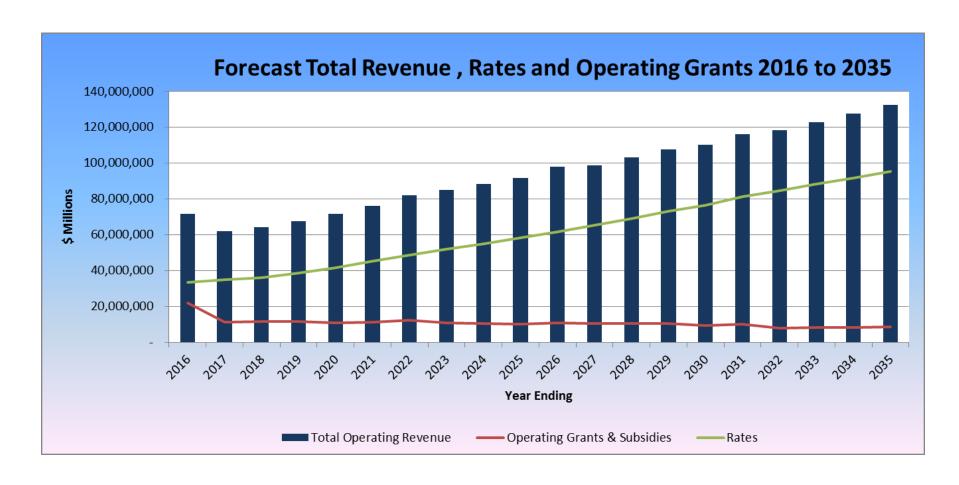

and rental income from the Thomas Road landfill site. A 2.5% per annum increase has been applied for the life of the Long Term Financial Plan.

#### Other Revenue

Other Revenue is mostly made up of fines and penalties. A 2.5% per annum increase has been applied from year 5 (2020/2021) of the Long Term Financial Plan.

D16/61037[v4] Page **23** of **180** 

### **Total Revenue**

Although it does vary a little, Total Revenue increases by an average of 4.3% per annum for the life of the Long Term Financial Plan.

The graph below provides a graphical representation of the % split of revenue sources for the 20 years of the Long Term Financial Plan.

# **Graph Forecast Operating Revenue**



D16/61037[v4] Page **24** of **180** 

# **Graph Forecast Total Revenue, Rates and Operating Grants**



D16/61037[v4] Page 25 of 180

# **Employee Costs**

As part of the process for this major review of the Long Term Financial Plan, the Workforce Plan has undergone a review also. The Workforce Plan was adopted by Council on the 27<sup>th</sup> July 2016.

Employee Costs includes wages, contract salaries, casual appointments, superannuation, workers compensation insurance premiums, training expenses, staff employment expenses and other general employee costs such as uniform allowance, protective clothing etc.

Only new employees that have been deemed absolutely necessary have been included in the Long Term Financial Plan, generally to service new community infrastructure that has been built.

A conservative view has been taken towards salaries and wages with a 2% increase per annum for the