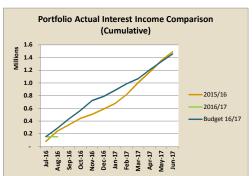

folio compliant with the Policy



#### Portfolio Credit Framework

Direct Investment Maximum 100% Per Institution Maximum Limit 45% of Total Portfolio

Direct Investment Maximum 100% Per Institution Maximum Limit 35% of Total Portfolio

Direct Investment Maximum 40% Per Institution Maximum Limit 20% of Total Portfolio

Direct Investment Maximum 30% Per Institution Maximum Limit 5% of Total Portfolio





Indicates the distribution of funds across the 4 Tiers



Indicates the distribution of funds by credit rating

Comment: Funds held in this tier exceeded allowable amounts at month end partially due to the allocation of interest and cash requirements. This will be recitifed during the month of August 2016.



Indicates the total amount invested at the report date compared to prior years



Indicates the amount of interest earnt on investments for the period to report date

## 17 Urgent Business

Nil

## **18 Councillor Reports**

#### 18.1 Councillor Sandra Lee

Councillor Sandra Lee reported that she attended the Josh Byrne Lecture at Murdoch University for a Water Sensitive Perth.

### 19 Response to Previous Questions

Questions taken on notice at the Ordinary Council Meeting held on 24 August 2016

### 19.1 Mr Steven de Haer, Mandogalup

#### Question 1

Why, at the Ordinary Council Meeting held on 22 July 2015, did the City of Kwinana give its support to the Draft South Metropolitan Peel Sub-Regional Planning Framework's designation of Mandogalup as an area for industrial investigation?

#### Response from the City of Kwinana

The Kwinana Air Quality Buffer and Alcoa