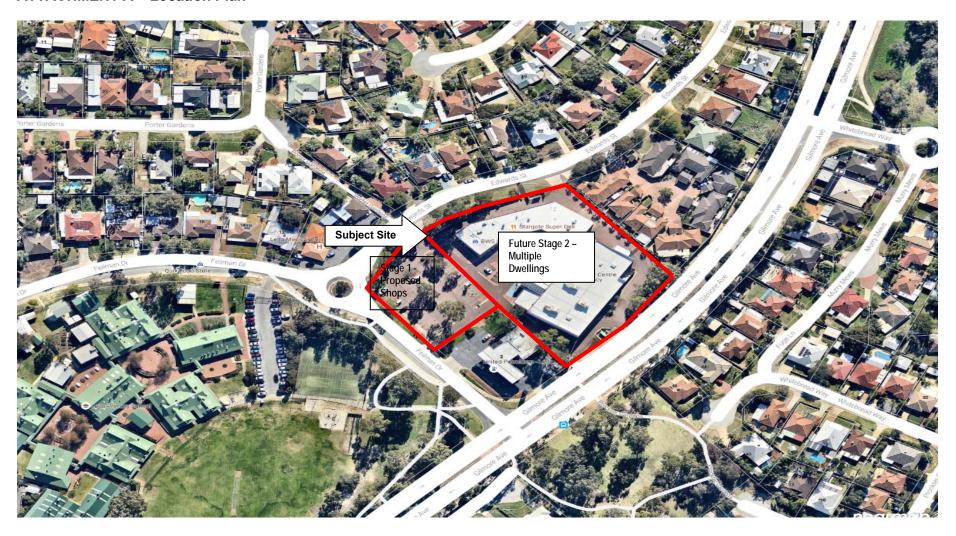

## 15 Reports – Built Infrastructure

15.1 Proposed Shops/Local Shop, Outdoor Seating Area and associated Car Parking and the Modification to the Parking Area for the existing Leda Shopping Centre – Lot 12 Feilman Drive, Leda

## Proposed Subdivision to Facilitate Development

The Leda Shopping Centre is currently located on Lot 12 Feilman Drive. A subdivision referral was received by the City for comment from the Western Australian Planning Commission (WAPC) for the subdivision of the subject lot into two lots (as shown in Attachment H). This intends to separate the future shops and car parking area and the residential component of the site.

Proposed Lot 1 presently comprises the existing car parking area (containing approximately 86 car parking bays) and proposed Lot 2 contains the existing shopping centre and approximately 40 car parking bays. The proposed shops will be located within proposed Lot 1 and the future multiple dwellings within proposed Lot 2.

#### Proposed Subdivision to Facilitate Development

The Leda Shopping Centre is currently located on Lot 12 Feilman Drive. A subdivision referral was received by the City for comment from the Western Australian Planning Commission (WAPC) for the subdivision of the subject lot into two lots (as shown in Attachment H). This intends to separate the future shops and car parking area and the residential component of the site.