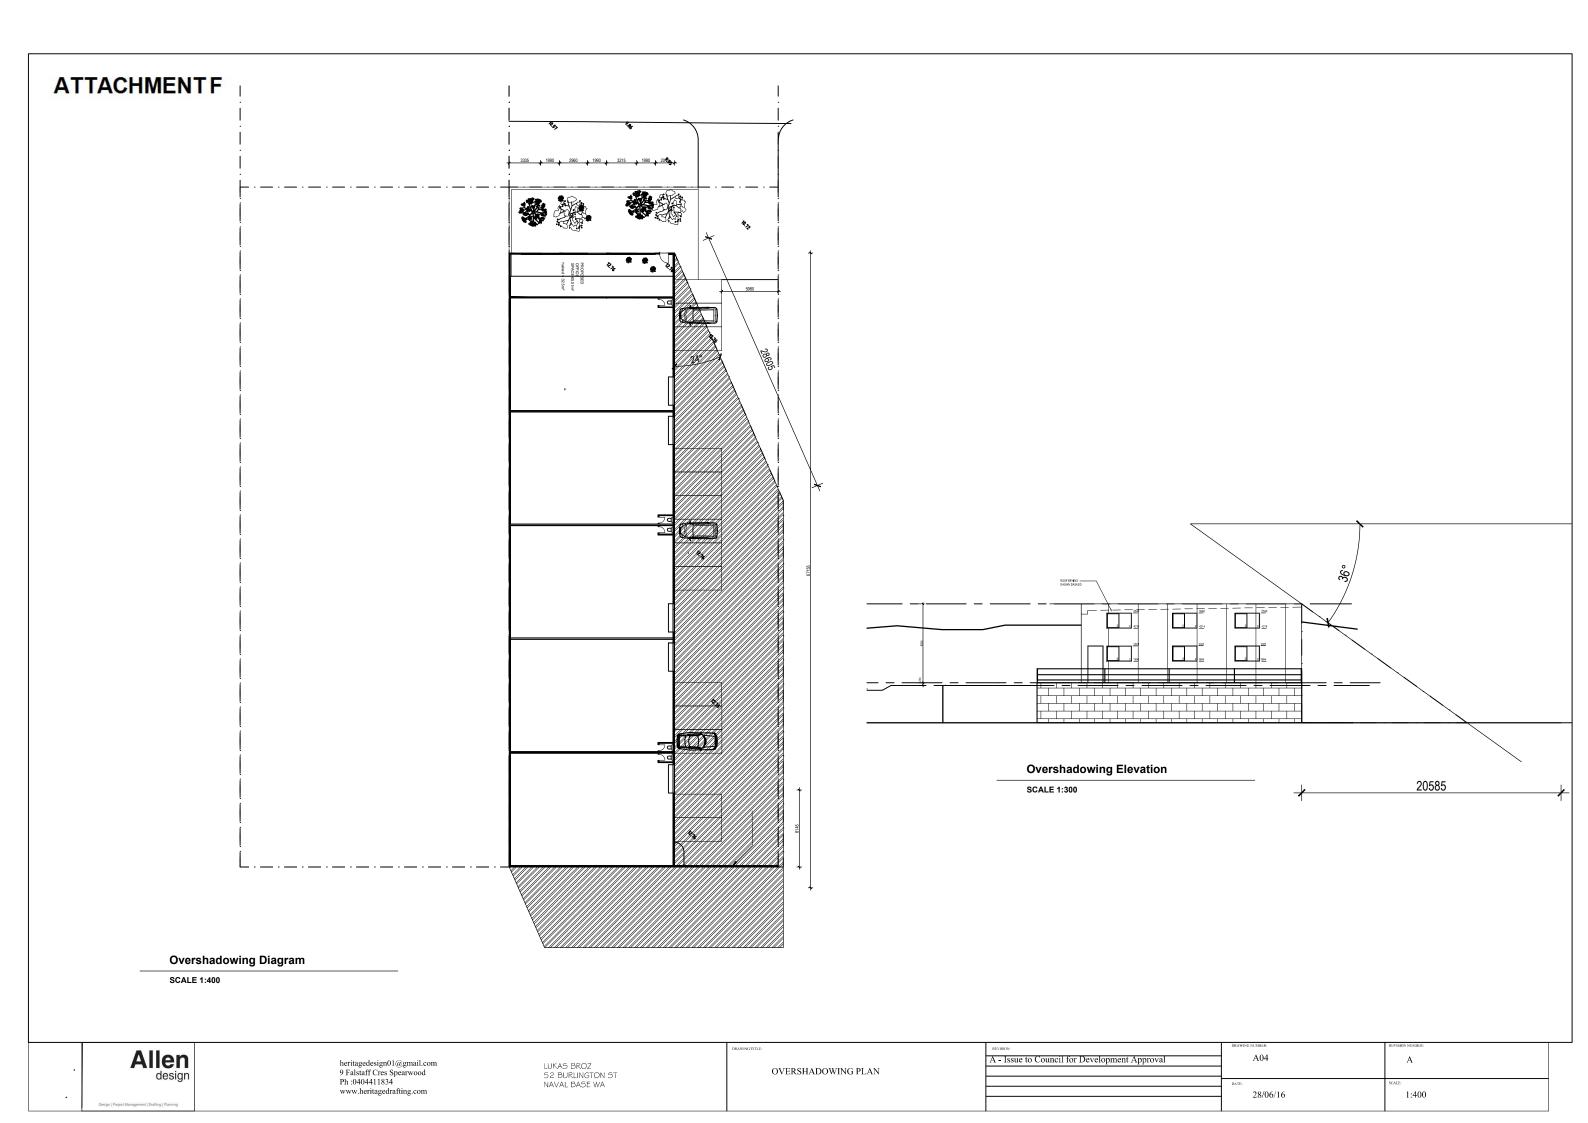

## Proposed Subdivision to Facilitate Development

The Leda Shopping Centre is currently located on Lot 12 Feilman Drive. A subdivision referral was received by the City for comment from the Western Australian Planning Commission (WAPC) for the subdivision of the subject lot into two lots (as shown in Attachment H). This intends to separate the future shops and car parking area and the residential component of the site.

Proposed Lot 1 presently comprises the existing car parking area (containing approximately 86 car parking bays) and proposed Lot 2 contains the existing shopping centre and approximately 40 car parking bays. The proposed shops will be located within proposed Lot 1 and the future multiple dwellings within proposed Lot 2.

#### Proposed Subdivision to Facilitate Development

The Leda Shopping Centre is currently located on Lot 12 Feilman Drive. A subdivision referral was received by the City for comment from the Western Australian Planning Commission (WAPC) for the subdivision of the subject lot into two lots (as shown in Attachment H). This intends to separate the future shops and car parking area and the residential component of the site.