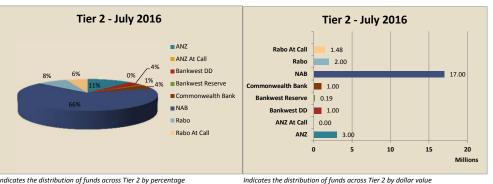

#### FINANCIAL/BUDGET IMPLICATIONS:

As per the MOU, in it's 2016/17 funding application to the DoH, the City has requested 50% of the estimated cost of larvicides for aerial and ground larviciding activities. The total cost is \$3,932.00, therefore funding of \$1,966 is expected from the Department.

Also as per the MOU, 10% of the requested \$1,966 is to be vested in a single CLAG trust fund until the funds are required to deal with mosquito disease or nuisance of greater magnitude than normal.

| Budget Item Name:    | Pest Control Mosquito Management Expenses |  |
|----------------------|-------------------------------------------|--|
| Budgeted Amount:     | \$56,620.00                               |  |
| Expenditure to Date: | nil                                       |  |
| Proposed Cost:       | \$200                                     |  |
| Balance:             | \$56,420.00                               |  |
|                      |                                           |  |