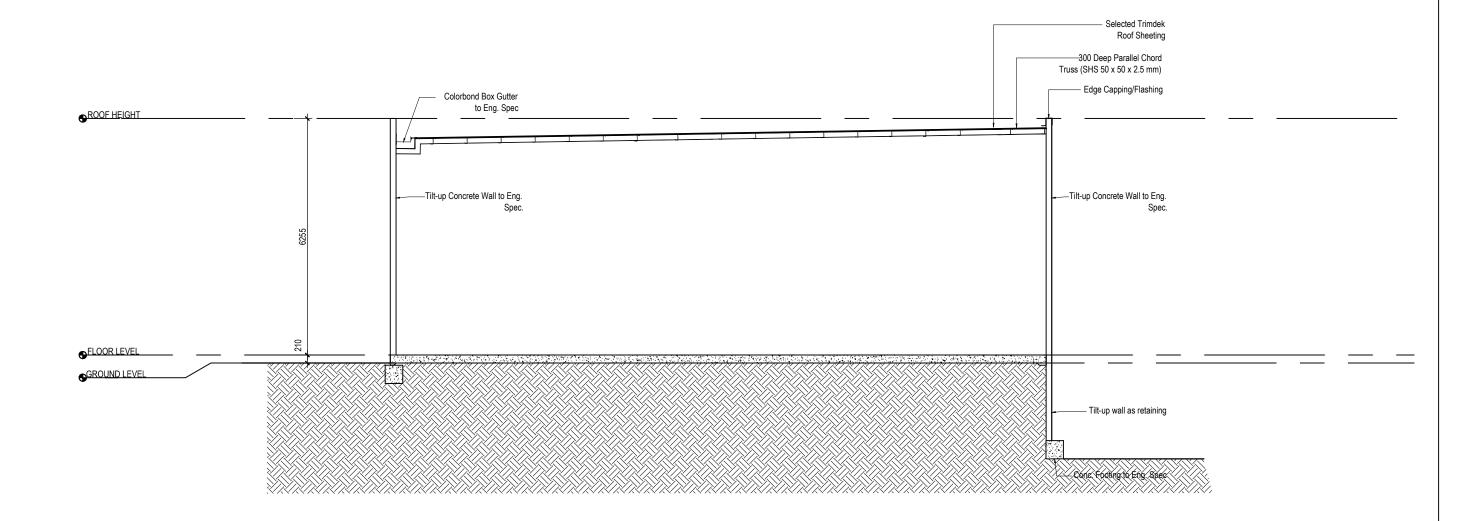

## 15 Reports – Built Infrastructure

15.1 Proposed Shops/Local Shop, Outdoor Seating Area and associated Car Parking and the Modification to the Parking Area for the existing Leda Shopping Centre – Lot 12 Feilman Drive, Leda

#### **SUMMARY:**

An application has been received for the first stage of a proposed redevelopment of the Leda Shopping Centre on Lot 12 Feilman Drive, Leda (Refer Attachments A-G).

The proposed redevelopment is to be undertaken in two stages. The first stage entails the construction of the building and parking for four new shops. The second stage involves the demolition of the existing shops and the construction of multiple dwellings. The redevelopment will see the total retail floor space of the shopping centre reduce from 3200m² (consisting of an IGA supermarket and eight shops) to 700m² (four shops).

This application is for Stage One only (with conceptual designs provided for Stage 2). It involves two parts. The first is an application for the proposed new building for the Shops/Local Shops and Outdoor Seating Area and associated parking. The second is for an amendment to the existing development approval for the Leda Shopping Centre to reduce the numbers of parking bays for a temporary period until construction of the new shops occur and the operation of those new shops commences. At this time, the tenancies in the older shopping centre will cease to operate.