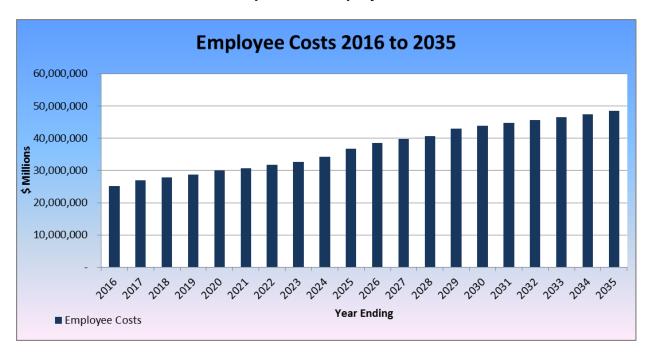

urages work life balance, multi skilling, flexibility and effective application of staff capability.

Councils workforce strategies include:

- Attracting and retaining quality staff members;
- Building a healthy and safer workplace;
- Developing a comprehensive Workforce Plan; and
- Rewarding successes.

#### **Change in Employee Costs**

Employee costs include salaries and wages, a conservative estimate of increases in salaries and wages, worker's compensation premium, superannuation, training and staff employment expenses. The current Workforce Plan 2016-21 was adopted by Council on 27 July 2016.

Projections beyond 2021 are based on new employees required for new infrastructure being constructed as part of the City's Developer Contribution scheme.

#### **Graph Total Employee Costs**



D16/61037[v4] Page **14** of **180** 

Details of new positions up to 2028/29 are shown in the table below:

# **Long Term Financial Plan - New Positions**

|                                                                         | No. FTE |
|-------------------------------------------------------------------------|---------|
| Total New Positions to 2028/29                                          | 64.5    |
| Workforce Plan 2016/2017                                                | 8.5     |
| Property Services Officer - increased from .52 to Full Time             | 0.5     |
| Destination Park & Skate Park Caretakers                                | 2.0     |
| Asset Technical Officer                                                 | 0.5     |
| Environment Field Teams x 2