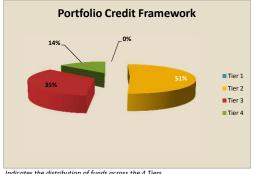

|   |
|                    |        |                         | \$<br>29,000,000.00<br>58.12% |             |             |   |
|                    |        |                         |                               | \$<br>0.00% |             |   |
|                    |        |                         |                               |             | \$<br>0.00% | - |

Comment: Portfolio compliant with the Policy



#### Portfolio Credit Framework

Direct Investment Maximum 100% Per Institution Maximum Limit 45% of Total Portfolio

Direct Investment Maximum 100% Per Institution Maximum Limit 35% of Total Portfolio

Direct Investment Maximum 40% Per Institution Maximum Limit 20% of Total Portfolio

Direct Investment Maximum 30% Per Institution Maximum Limit 5% of Total Portfolio





Indicates the distribution of funds across the 4 Tiers



Indicates the distribution of funds by credit rating

Comment: Funds held in this tier exceeded allowable amounts at month end partially due to the allocation of interest and cash requirements. This will be recitifed during the month of August 2016.



Indicates the total amount invested at the report date compared to prior years



Indicates the amount of interest earnt on investments for the period to report date

## 17 Urgent Business

Nil

## **18 Councillor Reports**

#### 18.1 Councillor Sandra Lee

Councillor Sandra Lee reported that she attended the Josh Byrne Lecture at Murdoch University for a Water Sensitive Perth.

### 19 Response to Previous Questions

Questions taken on notice at the Ordinary Council Meeting held on