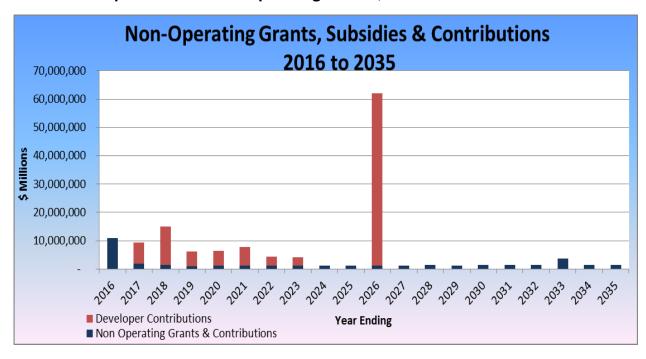

t Depreciation**



# **Non-Operating Grants, Subsidies and Contributions**

Non-operating Grants, Subsidies and Contributions is made up of developer contributions for hard infrastructure (roads and public open space) and any other road grants. The City anticipates receipt of some minor grants for the purchase of plant for its Environmental Health Team.

Developer contributions plans for hard infrastructure are yet to be finalised and adopted by Council. Hard infrastructure is included as non-operating.

In 2026 the City is expecting contributions from Developers for several large hard infrastructure items; refer to Statement 6 Forecast Forward Capital Works Plan capital revenue.

D16/61037[v4] Page **29** of **180** 

# **Graph Forecast Non-Operating Grants, Subsidies & Contributions**



# **Profit/Loss on Asset Disposal**

This is the projected profit/loss on disposal primarily on vehicles and plant and equipment.

# **Provision Expense**

This is the provision expense for annual leave and long service leave. This is calculated as a percentage of Employee Costs.

D16/61037[v4] Page **30** of **180** 

# **Net Operating Surplus/Deficit**

The Net Operating Surplus/Deficit, used when calculating financial ratios, is calculated by subtracting Non-operating Grants, Subsidies and Contributions from the Total Comprehensive Income (detailed on the Statement of Projected Comprehensive Income).

# **Graph Forecast Revenue**



D16/61037[v4] Page **31** of **180** 

## **Expense by Nature and Type**

The graph below shows the change in the type of operating expenditure items over