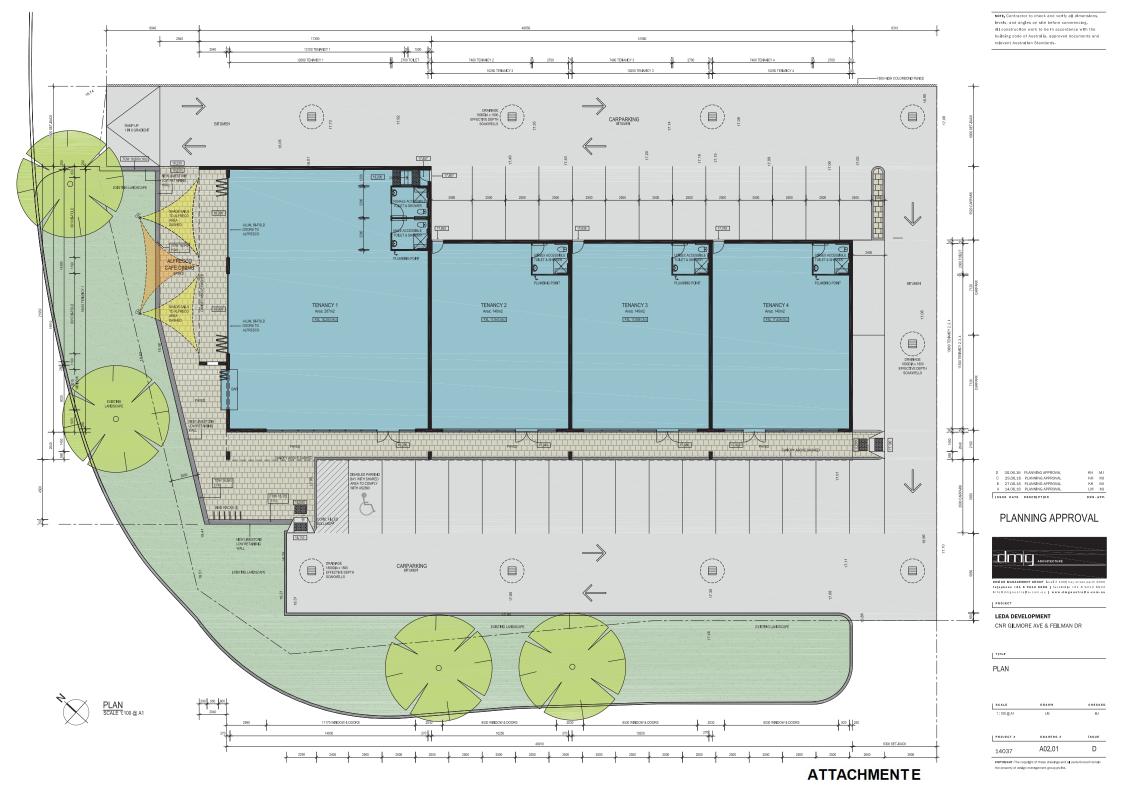

## 15 Reports – Built Infrastructure

15.1 Proposed Shops/Local Shop, Outdoor Seating Area and associated Car Parking and the Modification to the Parking Area for the existing Leda Shopping Centre – Lot 12 Feilman Drive, Leda

#### **SUMMARY:**

An application has been received for the first stage of a proposed redevelopment of the Leda Shopping Centre on Lot 12 Feilman Drive, Leda (Refer Attachments A-G).

The proposed redevelopment is to be undertaken in two stages. The first stage entails the construction of the building and parking for four new shops. The second stage involves the demolition of the existing shops and the construction of multiple dwellings. The redevelopment will see the total retail floor space of the shopping centre reduce from 3200m² (consisting of an IGA supermarket and eight shops) to 700m² (four shops).

The proposed first stage of the redevelopment consists of the following elements:-

- 1. Construction of the building to house the four shops with a total floor area of 700m<sup>2</sup>;
- An outdoor seating area to be used in conjunction with the larger shop tenancy.
   This tenancy is envisaged to be mainly a Local Shop (e.g. delicatessen) with a small corner of the shop (the servery area) providing for takeaway coffees for patrons utilising the outdoor seating area;
- 3. Construction of 31 car parking bays (including one disabled bay) to service the new shops;

- 4. An amendment to the existing Leda Shopping Centre development approval. In this respect, the existing centre is subject to a current development approval (reference DA4223) issued in July 1994. The original approval required the construction of 126 car parking bays for the 3200m² of retail floor space. This application affects the numbers of car parking bays available and also raises a number of questions about how best the City should manage the transition from the older Leda Shopping Centre to the newly proposed shopping centre and residential development under the City's Town Planning Scheme No 2 (Scheme). City Officers sought legal advice on the matter and have applied a number of conditions addressing parking and controlling retail use as part of the temporary transition of shop uses and built form.
- 5. Related to Point 4 above, it is worth noting that the City's adopted Local Commercial and Activity Centres Strategy (LCAC) identifies a total retail floor space maximum threshold of 4000m² for this Centre. Whilst a condition is recommended requiring that the existing Leda Shopping Centre cease operating prior to the new shops being occupied and tenanted, if the two Shopping Centres were operating concurrently then the combined total retail floor space would be 3900m², less than the maximum threshold of 4000m².

## Proposed Subdivision to Facilitate Development

The Leda Shopping Centre is currently located on Lot 12 Feilman Drive. A subdivision referral was received by the City for comment from the Western Australian Planning Commission (WAPC) for the subdivision of the subject lot into two lots (as shown in Attachment H). This intends to separate the future shops and car parking area and the residential component of the site.

Proposed Lot 1 presently comprises the existing car parking area (containing approximately 86 car parking bays) and proposed Lot 2 contains the existing shopping centre and approximately 40 car parking bays. The proposed shops will be located within proposed Lot 1 and the future multiple dwellings within proposed Lot 2.

The proposed first stage of the redevelopment consists of the following elements:-

- 1. Construction of four shops with a total floor area of 700m<sup>2</sup>;
- 2. An outdoor seating area to be used in conjunction with the larger shop tenancy. This tenancy is envisaged to be mainly a Local Shop (e.g. delicatessen) with a small corner of the shop (the servery area) providing for takeaway coffees for patrons utilising the outdoor seating area:
- 3. Construction of 31 car parking bays (including one disabled bay) to service the new shops;
- 4. An amendment to the existing Leda Shopping Centre development approval. In this respect, the existing centre is subject to a current development approval (reference DA4223) issued in July 1994. The original approval required the construction of 126 car parking bays for the 3200m² of retail floor space. This application affects the numbers of car parking bays available and also raises a number of questions about how best the City should manage the transition from the older Leda Shopping Centre to the newly proposed shopping centre and residential development under the City's Town Planning Scheme No 2 (Scheme). City Officers sought legal advice on the matter and have applied a number of conditions addressing parking and controlling retail use as part of the temporary transition of shop uses and built form.
- 5. Related to Point 4 above, it is worth noting that the City's adopted Local Commercial and Activity Centres Strategy (LCAC) identifies a total retail floor space maximum threshold of 4000m² for this Centre. Whilst a condition is recommended requiring that the existing Leda Shopping Centre cease operating prior to the new shops being occupied and tenanted, if the two shopping centres were operating concurrently then the combined total retail floor space would be 3900m², less than the maximum threshold of 4000m².

#### Amendment to the Existing Development Approval

Development Approval (DA4223) was approved in 1994 for the Leda Shopping Centre. A total of 126 car parking bays were required to be provided for the 3200m² of retail floor space. This development approval is still valid and the existing shopping centre is required to comply with the conditions of this approval.

The proposal for the four shops and associated new car parking / landscape area will be located in the existing car parking area for the existing shops (containing 86 car parking bays). As such, these existing car parking bays will not be available for use by the current shopping centre whilst the new shops are under construction. Therefore, the existing shopping centre will be in breach of the existing approval as reduced car parking bays (40) will be available for use.