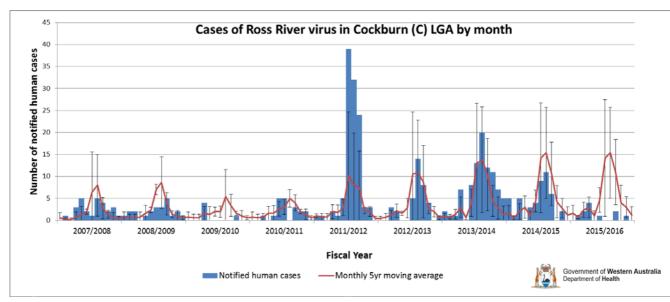

The overall average annual age standardised rate of 44 cases of Ross River virus per 100,000 population per year between 2005/06 and 2014/15 was similar to the average annual rate across the State over the same period of 41 cases per 100,000 population per year. The disease risk varies significantly in between years with the most recent RRV outbreak occurring with 111 RRV cases in 2011/12 (Figure 1) which were primarily centred in suburbs to the east of Thomsons Lake including Success, Hammond Park, Atwell and Aubin Grove. Thomsons Lake is located next to a large reserve for marsupials, which are the primary natural host for RRV transmission cycles. Spatial analysis of the cases showed that the RRV rate increased significantly within 3km of Thomsons Lake compare to the City as a whole. Therefore in some years mosquito management is an important priority in the City of Cockburn.

Figure 1: Notified human cases of RRV in City of Cockburn since 2007/08 compared to the 5 year moving average