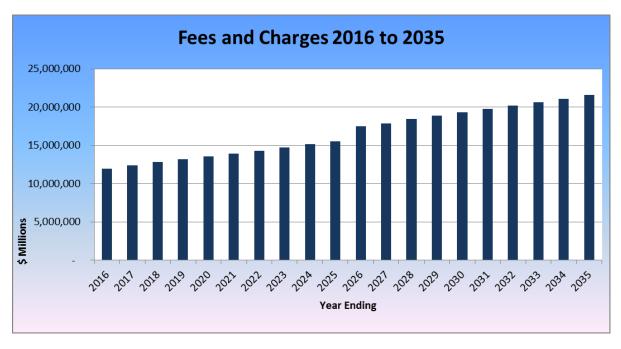

inised by developers. The Developer Contribution Plan and Capital Expenditure Plan are aligned with the City's Community Infrastructure Plan.

Also included in Operating Grants, Subsidies and Contributions is the Federal Governments Financial Assistance Grant. CPI of 2.5% has been applied to operating grants, subsidies and contributions from year 5 (2020/2021) of the Long Term Financial Plan.

# Fees & Charges

Fees and Charges have been forecast to increase by 2.5% per annum for the life of the Long Term Financial Plan. Also included are any new or extra charges the City is aware of. The 2016/2017 year has fees and charges revenue of \$12,353,848 and this is forecast to increase to \$21,547,566 in 2034/2035.

D16/61037[v4] Page **21** of **180** 

### **Graph Forecast Fees and Charges**



#### **Reimbursements & Recoveries**

Reimbursements and Recoveries comprises of reimbursement of legal fees lawfully recoverable from legal action undertaken, reimbursement of the cost of utilities at Council owned leased premises e.g. the Dome Cafe, reimbursement of principal and interest for developer contributions for pre-funded loans for hard infrastructure.

The reimbursement of principal and interest for developer contribution pre-funding loans is evident from year 4 (2018/2019) to year 11 (2025/2026) of which time all developer contribution hard infrastructure loans are repaid in full.

**Graph Forecast Reimbursements & Recoveries** 



D16/61037[v4] Page **22** of **180** 

### **Interest Earnings**

By most economic reports, Australia will have low interest rates for the forese