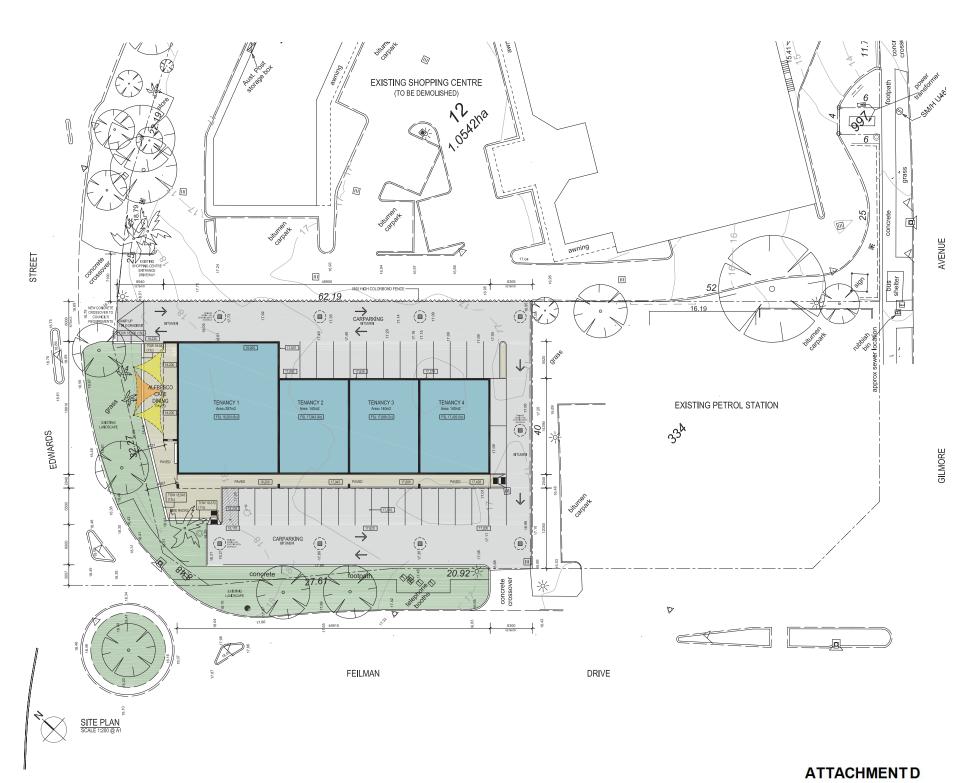

The proposed first stage of the redevelopment consists of the following elements:-

- 1. Construction of the building to house the four shops with a total floor area of 700m<sup>2</sup>;
- An outdoor seating area to be used in conjunction with the larger shop tenancy.
   This tenancy is envisaged to be mainly a Local Shop (e.g. delicatessen) with a small corner of the shop (the servery area) providing for takeaway coffees for patrons utilising the outdoor seating area;
- 3. Construction of 31 car parking bays (including one disabled bay) to service the new shops;

- 4. An amendment to the existing Leda Shopping Centre development approval. In this respect, the existing centre is subject to a current development approval (reference DA4223) issued in July 1994. The original approval required the construction of 126 car parking bays for the 3200m² of retail floor space. This application affects the numbers of car parking bays available and also raises a number of questions about how best the City should manage the transition from the older Leda Shopping Centre to the newly proposed shopping centre and residential development under the City's Town Planning Scheme No 2 (Scheme). City Officers sought legal advice on the matter and have applied a number of conditions addressing parking and controlling retail use as part of the temporary transition of shop uses and built form.
- 5. Related to Point 4 above, it is worth noting that the City's adopted Local Commercial and Activity Centres Strategy (LCAC) identifies a total retail floor space maximum threshold of 4000m² for this Centre. Whilst a condition is recommended requiring that the existing Leda Shopping Centre cease operating prior to the new shops being occupied and tenanted, if the two Shopping Centres were operating concurrently then the combined total retail floor space would be 3900m², less than the maximum threshold of 4000m².

## Proposed Subdivision to Facilitate Development

The Leda Shopping Centre is currently located on Lot 12 Feilman Drive. A subdivision referral was received by the City for comment from the Western Australian Planning Commission (WAPC) for the subdivision of the subject lot into two lots (as shown in Attachment H). This intends to separate the future shops and car parking area and the residential component of the site.

Proposed Lot 1 presently comprises the existing car parking area (containing approximately 86 car parking bays) and proposed Lot 2 contains the existing shopping centre and approximately 40 car parking bays. The proposed shops will be located within proposed Lot 1 and the future multiple dwellings within proposed Lot 2.

The proposed first stage of the redevelopment consists of the following elements:-

- 1. Construction of four shops with a total floor area of 700m<sup>2</sup>;
- 2. An outdoor seating area to be used in conjunction with the larger shop tenancy. This tenancy is envisaged to be mainly a Local Shop (e.g. delicatessen) with a small corner of the shop (the servery area) providing for takeaway coffees for patrons utilising the outdoor seating area:
- 3. Construction of 31 car parking bays (including one disabled bay) to service the new shops;
- 4. An amendment to the existing Leda Shopping Centre development approval. In this respect, the existing centre is subject to a current development approval (reference DA4223) issued in July 1994. The original approval required the construction of 126 car parking bays for the 3200m² of retail floor space. This application affects the numbers of car parking bays available and also raises a number of questions about how best the City should manage the transition from the older Leda Shopping Centre to the newly proposed shopping centre and residential development under the City's Town Planning Scheme No 2 (Scheme). City Officers sought legal advice on the matter and have applied a number of conditions addressing parking and controlling retail use as part of the temporary transition of shop uses and built form.
- 5. Related to Point 4 above, it is worth noting that the City's adopted Local Commercial and Activity Centres Strategy (LCAC) identifies a total retail floor space maximum threshold of 4000m² for this Centre. Whilst a condition is recommended requiring that the existing Leda Shopping Centre cease operating prior to the new shops being occupied and tenanted, if the two shopping centres were operating concurrently then the combined total retail floor space would be 3900m², less than the maximum threshold of 4000m².

The proposal for the four shops and associated new car parking / landscape area will be located in the existing car parking area for the existing shops (containing 86 car parking bays). As such, these existing car parking bays will not be available for use by the current shopping centre whilst the new shops are under construction. Therefore, the existing shopping centre will be in breach of the existing approval as reduced car parking bays (40) will be available for use.

#### Proposed Subdivision to Facilitate Development

The Leda Shopping Centre is currently located on Lot 12 Feilman Drive. A subdivision referral was received by the City for comment from the Western Australian Planning Commission (WAPC) for the subdivision of the subject lot into two lots (as shown in Attachment H). This intends to separate the future shops and car parking area and the residential component of the site.