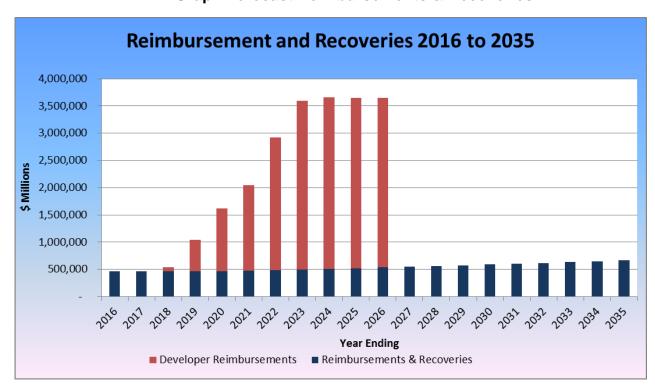

48 and this is forecast to increase to \$21,547,566 in 2034/2035.

D16/61037[v4] Page **21** of **180** 

### **Graph Forecast Fees and Charges**



#### **Reimbursements & Recoveries**

Reimbursements and Recoveries comprises of reimbursement of legal fees lawfully recoverable from legal action undertaken, reimbursement of the cost of utilities at Council owned leased premises e.g. the Dome Cafe, reimbursement of principal and interest for developer contributions for pre-funded loans for hard infrastructure.

The reimbursement of principal and interest for developer contribution pre-funding loans is evident from year 4 (2018/2019) to year 11 (2025/2026) of which time all developer contribution hard infrastructure loans are repaid in full.

**Graph Forecast Reimbursements & Recoveries** 



D16/61037[v4] Page **22** of **180** 

### **Interest Earnings**

By most economic reports, Australia will have low interest rates for the foreseeable future. The Long Term Financial Plan has taken a conservative view regarding interest rates. In the later years of the Long Term Financial Plan, when the City has more cash reserves available for investment, interest revenue becomes more significant. Interest earnings are forecast to increase from \$1,858,409 in 2015/2016 to \$3,257,909 in 2034/2035.

# **Income from Property**

This includes profit upon unit sales at Banksia Park Retirement Village, rental income from the Aged Person Units, rental income from commercial properties owned by the City and rental income from the Thomas Road landfill site. A 2.5% per annum increase has been ap