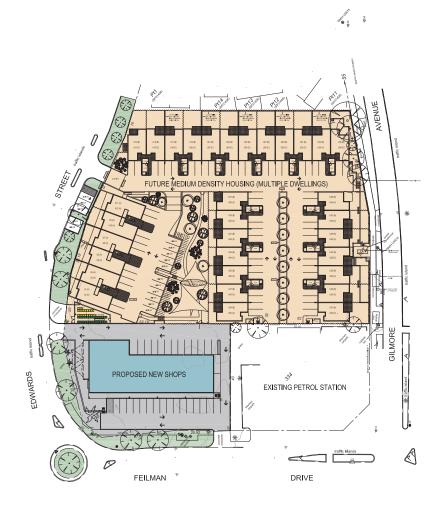

## 15 Reports – Built Infrastructure

15.1 Proposed Shops/Local Shop, Outdoor Seating Area and associated Car Parking and the Modification to the Parking Area for the existing Leda Shopping Centre – Lot 12 Feilman Drive, Leda

#### **SUMMARY:**

An application has been received for the first stage of a proposed redevelopment of the Leda Shopping Centre on Lot 12 Feilman Drive, Leda (Refer Attachments A-G).

The proposed redevelopment is to be undertaken in two stages. The first stage entails the construction of the building and parking for four new shops. The second stage involves the demolition of the existing shops and the construction of multiple dwellings. The redevelopment will see the total retail floor space of the shopping centre reduce from 3200m² (consisting of an IGA supermarket and eight shops) to 700m² (four shops).

The second stage of this development consists of the following elements;

- 1. The demolition of the existing shops;
- 2. The construction in the future of 64 multiple dwellings on the portion of the site currently occupied by the existing shopping centre. Conceptual plans for the multiple dwellings were submitted with this application and a future planning application is required for the multiple dwellings.

## Proposed Subdivision to Facilitate Development

The Leda Shopping Centre is currently located on Lot 12 Feilman Drive. A subdivision referral was received by the City for comment from the Western Australian Planning Commission (WAPC) for the subdivision of the subject lot into two lots (as shown in Attachment H). This intends to separate the future shops and car parking area and the residential component of the site.

Proposed Lot 1 presently comprises the existing car parking area (containing approximately 86 car parking bays) and proposed Lot 2 contains the existing shopping centre and approximately 40 car parking bays. The proposed shops will be located within proposed Lot 1 and the future multiple dwellings within proposed Lot 2.

#### Proposed Subdivision to Facilitate Development

The Leda Shopping Centre is currently located on Lot 12 Feilman Drive. A subdivision referral was received by the City for comment from the Western Australian Planning Commission (WAPC) for the subdivision of the subject lot into two lots (as shown in Attachment H). This intends to separate the future shops and car parking area and the residential component of the site.