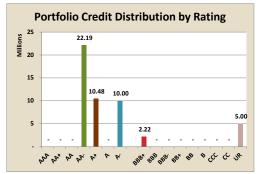

| \$<br>29,000,000.00<br>58.12% |             |             |   |
|                    |        |                         |                               | \$<br>0.00% |             |   |
|                    |        |                         |                               |             | \$<br>0.00% | - |

Comment: Portfolio compliant with the Policy



#### Portfolio Credit Framework

Direct Investment Maximum 100% Per Institution Maximum Limit 45% of Total Portfolio

Direct Investment Maximum 100% Per Institution Maximum Limit 35% of Total Portfolio

Direct Investment Maximum 40% Per Institution Maximum Limit 20% of Total Portfolio

Direct Investment Maximum 30% Per Institution Maximum Limit 5% of Total Portfolio





Indicates the distribution of funds across the 4 Tiers



Indicates the distribution of funds by credit rating

Comment: Funds held in this tier exceeded allowable amounts at month end partially due to the allocation of interest and cash requirements. This will be recitifed during the month of August 2016.



Indicates the total amount invested at the report date compared to prior years



Indicates the amount of interest earnt on investments for the period to report date

## 17 Urgent Business

Nil

## **18 Councillor Reports**

#### 18.1 Councillor Sandra Lee

Councillor Sandra Lee reported that she attended the Josh Byrne Lecture at Murdoch University for a Water Sensitive Perth.

### 19 Response to Previous Questions

Questions taken on notice at the Ordinary Council Meeting held on 24 August 2016

### 19.1 Mr Steven de Haer, Mandogalup

##