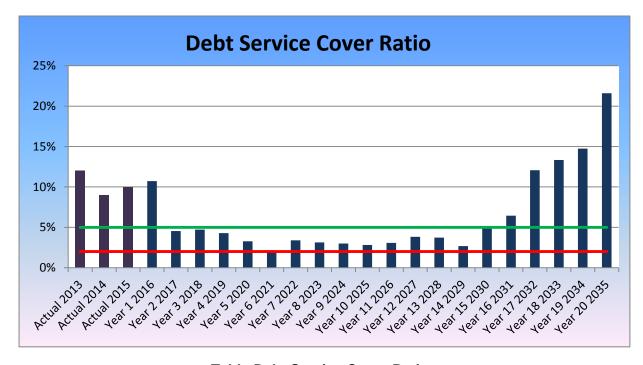

c Standard is met if the debt service cover ratio is between 2% and 5%.

#### Below Standard - lower than 2%

Standard is not met and indicates a higher risk.

**Commentary:** The ratio in the short term is in the reasonable range and continues to improve over time as existing borrowings are retired and the operating result improves. With the advent of capital projects from the Community Infrastructure Plan and capital project requirements for Hard Infrastructure which are initially pre-funded via loan borrowings by the City, the ratio falls to the bottom range of the basic target. The ratio then recovers in the long term through significantly reduced loan borrowings as a result of future developer contribution repayments.

**Graph Forecast Ratio Analysis – Debt Service Coverage Ratio** 



#### **Table Debt Service Cover Ratio**

| 2016 | 2017 | 2018 | 2019 | 2020 | 2021 | 2022 | 2023 | 2024 | 2025 |
|------|------|------|------|------|------|------|------|------|------|
| 11%  | 5%   | 5%   | 4%   | 3%   | 2%   | 3%   | 3%   | 3%   | 3%   |
| 2026 | 2027 | 2028 | 2029 | 2030 | 2031 | 2032 | 2033 | 2034 | 2035 |
| 3%   | 4%   | 4%   | 3%   | 5%   | 6%   | 12%  | 13%  | 15%  | 22%  |

D16/61037[v4] Page **11** of **180** 

#### 4.2 Asset Management Ratios

#### 4.2.1 Asset Sustainability Ratio

# Capital renewal and replacement expenditure Depreciation expense

**Indication:** A measure of the extent to which City assets are being renewed/replaced compared to the amount consumed (depreciation).

#### Standard: Advanced Standard – 110% or greater

An advanced standard is met