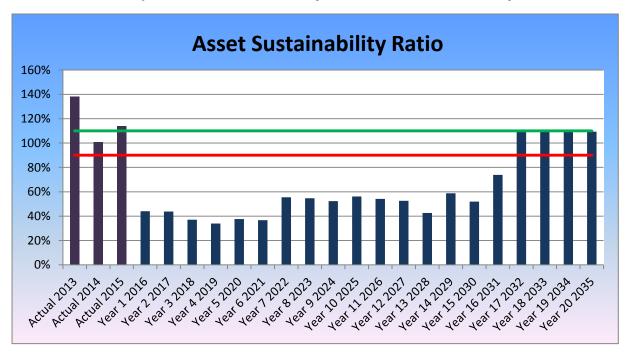

0%

Basic Standard is met if asset sustainability ratio is between 90% and 110%.

#### Below Standard – lower than 90%

Standard is not met, when a ratio is less than 90% a higher risk is evident and indicates the City is having difficulty undertaking a sustained capital investment program sufficient to renew/replace assets.

**Commentary:** The ratio in the medium term is below standard as a result of growth and the requirement to fund new items or the upgrade of items in accordance with the Community Infrastructure Plan. The ratio recovers to an advanced standard in later years with significant investment in renewal. When this ratio is read in conjunction with the Asset Renewal Funding Ratio the risk level is reduced.

#### **Graph Forecast Ratio Analysis – Asset Sustainability Ratio**



#### **Table Asset Sustainability Ratio**

| 2016 | 2017 | 2018 | 2019 | 2020 | 2021 | 2022 | 2023 | 2024 | 2025 |
|------|------|------|------|------|------|------|------|------|------|
| 44%  | 44%  | 37%  | 34%  | 38%  | 37%  | 55%  | 55%  | 52%  | 56%  |
| 2026 | 2027 | 2028 | 2029 | 2030 | 2031 | 2032 | 2033 | 2034 | 2035 |
| 54%  | 53%  | 43%  | 59%  | 52%  | 74%  | 110% | 110% | 110% | 110% |

D16/61037[v4] Page **12** of **180** 

#### 4.2.2 Asset Renewal Funding Ratio

NPV of planned capital renewals over 10 years NPV of required capital expenditure over 10 years

**Indication:** The City's financial capacity to fund its projected asset renewal/replacements in the future to support existing service levels. (This ratio is based on ten year forecast expenditure and as such is only