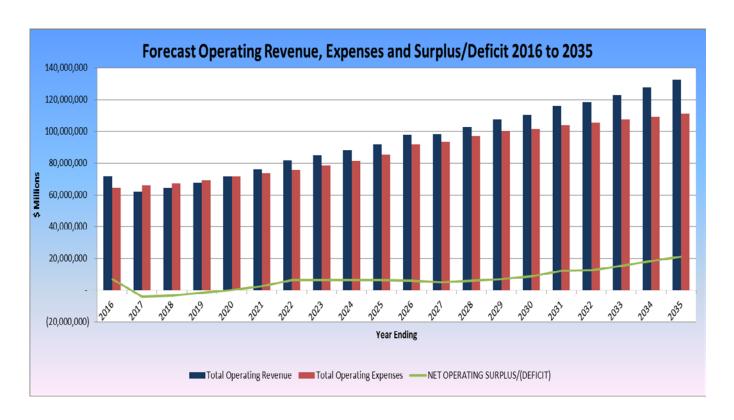

surplus of \$7 million and totalling \$140 million for 20 years. The fluctuations are due primarily to the developer capital contributions for hard infrastructure.

It should be noted without developer contributions, (soft infrastructure – included in the Operating Grants, Subsidies & Contributions) the City would record a negative operating result in some years throughout the life of the Plan.

The Long Term Financial Plan includes revenue and expenditure for new initiatives, of particular note the operating costs associated with new community infrastructure and maintenance costs of new subdivisions.

The graph below plots the operating revenues and expenses over the period as columns and the Net Operating Surplus/Deficit as a line.

# **Graph Forecast Revenue, Expenses and Net Result**



D16/61037[v4] Page **17** of **180** 

#### Rates

Determining rates within a Local Government requires striking a balance across all the demands for rate revenue. The Council has taken a strong stance with regards to rates and the rates model that has been determined for this plan and is focused around community affordability.

The process of harmonisation and consolidation of the City's rate categories, that commenced in 2013/2014, and is almost complete, has greatly simplified the City's rates system and provided a fair and equitable result.

General rates revenue is forecast to increase by 3% for 3 years and then 4% thereafter. As a consequence of harmonisation, Industry will increase by 6% for 2 years and then align with General rates.

An allowance for rateable property growth, res