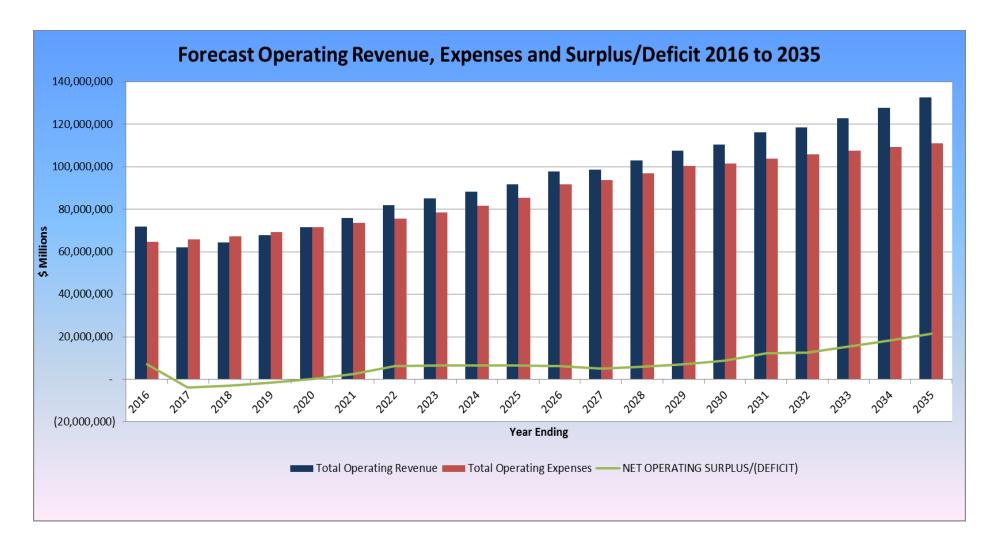

t Forward Capital Works Plan capital revenue.

D16/61037[v4] Page **29** of **180** 

# **Graph Forecast Non-Operating Grants, Subsidies & Contributions**



# **Profit/Loss on Asset Disposal**

This is the projected profit/loss on disposal primarily on vehicles and plant and equipment.

# **Provision Expense**

This is the provision expense for annual leave and long service leave. This is calculated as a percentage of Employee Costs.

D16/61037[v4] Page **30** of **180** 

# **Net Operating Surplus/Deficit**

The Net Operating Surplus/Deficit, used when calculating financial ratios, is calculated by subtracting Non-operating Grants, Subsidies and Contributions from the Total Comprehensive Income (detailed on the Statement of Projected Comprehensive Income).

# **Graph Forecast Revenue**



D16/61037[v4] Page **31** of **180** 

## **Expense by Nature and Type**

The graph below shows the change in the type of operating expenditure items over the term of the plan.

Employee costs are expected to increase as a percentage of total costs over time from 39% to 44% due to employee costs being forecast to increase by 2% per annum and additional staffing costs as a result of the Workforce Plan.

Contractual services are reducing, but have been set to maintain current service levels with an annual CPI increase. New contractual services have been included with new initiatives.

Interest expense is forecast to decrease as a percentage of total operating expenditure as loans are paid out.

Depreciation is 18% of total operating expenses in 2015/16 and reduces to 14% in 2034/35. Althou