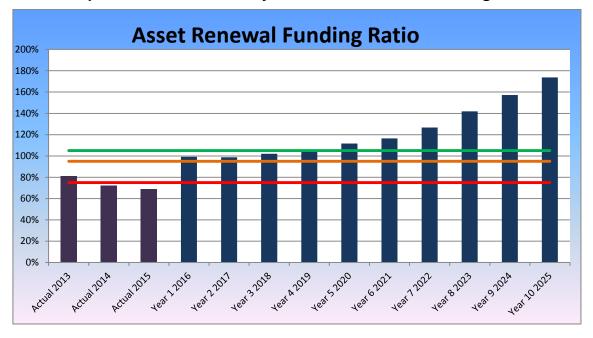

5% and 105%.

#### Basic Standard - between 75% and 95%

A basic standard is achieved if the ratio is between 75% and 95%.

#### Below Standard – below 75%

A ratio below 75% is considered to be in the higher risk zone and indicates the City is having difficulty undertaking a sustained capital investment program sufficient to renew assets while negating the effect of inflation on purchasing power over time.

**Commentary:** The ratio is above the ideal range limit indicating asset renewal funding required by the asset management plan is adequately covered by the long term financial plan.

Note: Asset management plans have not been developed for all asset classes and the ratio may differ once all asset classes are included.

**Graph Forecast Ratio Analysis – Asset Renewal Funding Ratio** 



#### **Table Asset Renewal Funding Ratio**

| 2016 | 2017 | 2018 | 2019 | 2020 | 2021 | 2022 | 2023 | 2024 | 2025 |
|------|------|------|------|------|------|------|------|------|------|
| 99%  | 99%  | 102% | 106% | 112% | 116% | 127% | 142% | 157% | 174% |

D16/61037[v4] Page **13** of **180** 

# 5. Workforce Planning

The City currently employs 237 Full Time Equivalent (FTE) employees to deliver the range of services to the community and to maintain existing assets.

Additional staffing resources have been modelled into the Long Term Financial Plan.

The City encourages work life balance, multi skilling, flexibility and effective application of staff capability.

Councils workforce strategies include:

- Attracting and retaining quality staff members;
- Building a healthy and safer