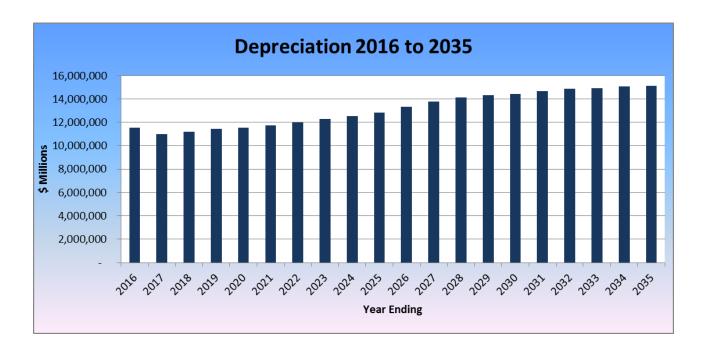

r.

### **Interest Expenses**

This includes interest on all of the City's current and future loans. A loan schedule detailing principal and interest is included in the attached Loan Schedules (Statement 9).

A portion of loan interest repayments is due to the City pre-funding capital infrastructure required for the Community Infrastructure Plan. The expense associated with the pre-funding is Developer Loan Interest and will be reimbursed through the Developer Contributions Plan.

# **Graph Forecast Interest Expenses**



D16/61037[v4] Page **28** of **180** 

# **Depreciation**

Depreciation includes all forward capital works depreciation. As at 30 June 2015, all assets were valued at fair value and depreciation based on the expected life of the asset.

# **Graph Forecast Depreciation**



# **Non-Operating Grants, Subsidies and Contributions**

Non-operating Grants, Subsidies and Contributions is made up of developer contributions for hard infrastructure (roads and public open space) and any other road grants. The City anticipates receipt of some minor grants for the purchase of plant for its Environmental Health Team.

Developer contributions plans for hard infrastructure are yet to be finalised and adopted by Council. Hard infrastructure is included as non-operating.

In 2026 the City is expecting contributions from Developers for several large hard infrastructure items; refer to Statement 6 Forecast Forward Capital Works Plan capital revenue.

D16/61037[v4] Page **29** of **180** 

# **Graph Forecast Non-Operating Grants, Subsidies & Contributions**



# **Profit/Loss