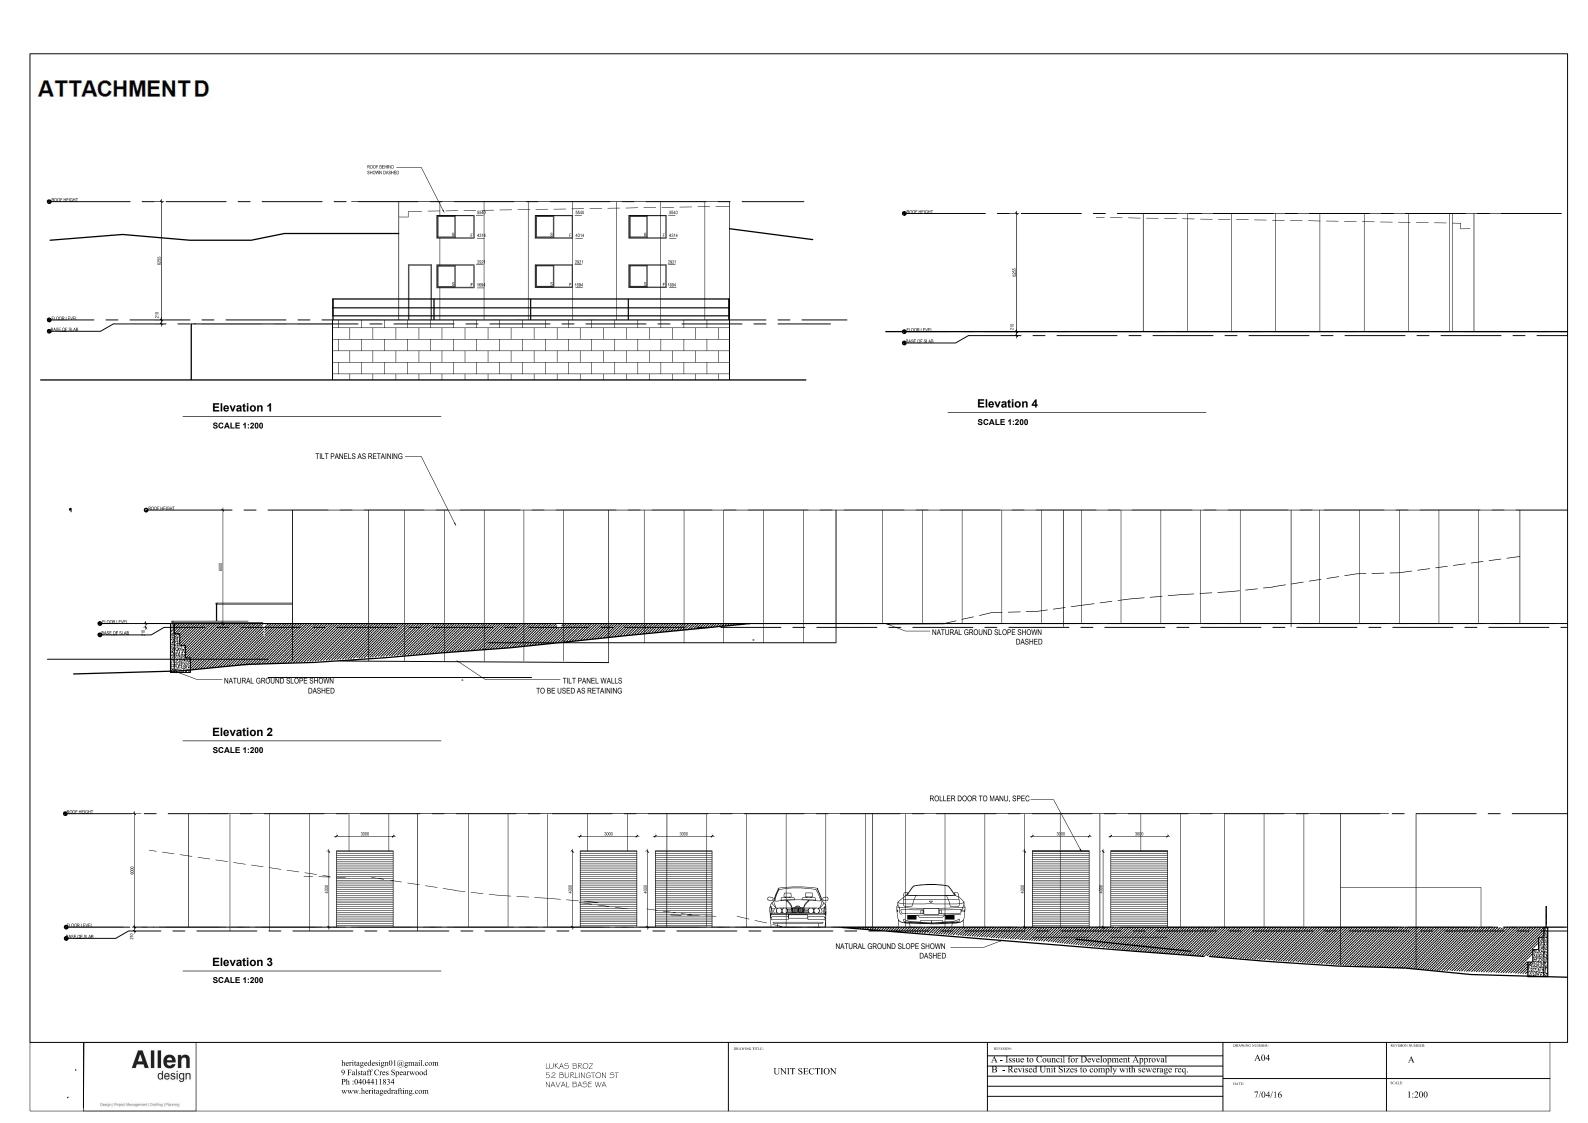

## 15 Reports – Built Infrastructure

15.1 Proposed Shops/Local Shop, Outdoor Seating Area and associated Car Parking and the Modification to the Parking Area for the existing Leda Shopping Centre – Lot 12 Feilman Drive, Leda

#### **SUMMARY:**

An application has been received for the first stage of a proposed redevelopment of the Leda Shopping Centre on Lot 12 Feilman Drive, Leda (Refer Attachments A-G).

The proposed redevelopment is to be undertaken in two stages. The first stage entails the construction of the building and parking for four new shops. The second stage involves the demolition of the existing shops and the construction of multiple dwellings. The redevelopment will see the total retail floor space of the shopping centre reduce from 3200m² (consisting of an IGA supermarket and eight shops) to 700m² (four shops).

The proposed first stage of the redevelopment consists of the following elements:-

- 1. Construction of the building to house the four shops with a total floor area of 700m<sup>2</sup>;
- An outdoor seating area to be used in conjunction with the larger shop tenancy.
   This tenancy is envisaged to be mainly a Local Shop (e.g. delicatessen) with a small corner of the shop (the servery area) providing for takeaway coffees for patrons utilising the outdoor seating area;
- 3. Construction of 31 car parking bays (including one disabled bay) to service the new shops;

- 4. An amendment to the existing Leda Shopping Centre development approval. In this respect, the existing centre is subject to a current development approval (reference DA4223) issued in July 1994. The original approval required the construction of 126 car parking bays for the 3200m² of retail floor space. This application affects the numbers of car parking bays available and also raises a number of questions about how best the City should manage the transition from the older Leda Shopping Centre to the newly proposed shopping centre and residential development under the City's Town Planning Scheme No 2 (Scheme). City Officers sought legal advice on the matter and have applied a number of conditions addressing parking and controlling retail use as part of the temporary transition of shop uses and built form.
- 5. Related to Point 4 above, it is worth noting that the City's adopted Local Commercial and Activity Centres Strategy (LCAC) identifies a total retail floor space maximum threshold of 4000m² for this Centre. Whilst a condition is recommended requiring that the existing Leda Shopping Centre cease operating prior to the new shops being occupied and tenanted, if the two Shopping Centres were operating concurrently then the combined total retail floor space would be 3900m², less than the maximum threshold of 4000m².