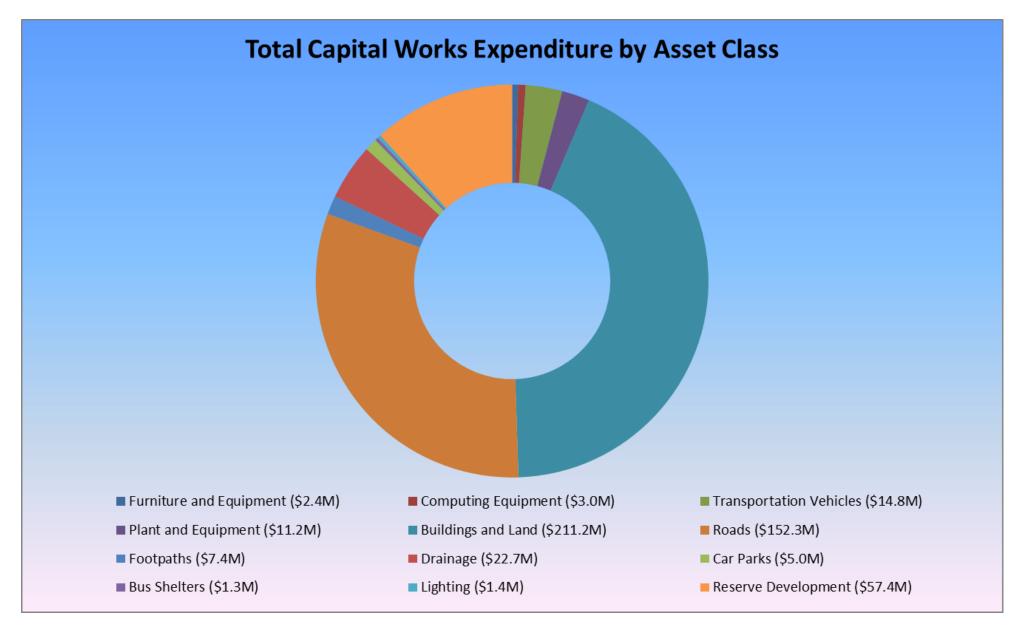

| 260,955    | 268,783    | 710,926    | 292,554    | 301,330    | 310,370    |
| Bus Shelters            | 65,239     | 67,196     | 69,211     | 71,288     | 73,426     | 75,630     | 77,899     | 80,235     | 82,642     | 85,121     |
| Lighting                | 53,757     | 55,370     | 57,031     | 58,742     | 60,504     | 62,319     | 64,189     | 66,114     | 68,098     | 70,141     |
| Reserve Development     | 3,347,500  | 1,508,072  | 3,544,500  | 1,331,860  | 1,299,590  | 1,382,704  | 1,336,210  | 4,690,120  | 1,324,450  | 1,529,208  |
| Total                   | 87,606,832 | 23,229,265 | 23,761,551 | 13,731,394 | 22,738,495 | 26,148,256 | 19,639,972 | 19,768,799 | 19,966,034 | 20,092,881 |

D16/61037[v4] Page **57** of **180** 

## 7. Forecast Capital Projects – continued



D16/61037[v4] Page **58** of **180** 

|                                                               |         |                    | Proposed C            | apital Projects    | 3                                       |      |        |      |       |     |         |      |
|---------------------------------------------------------------|---------|--------------------|-----------------------|--------------------|-----------------------------------------|------|--------|------|-------|-----|---------|------|
|                                                               |         |                    | For Financia          | l Year 2017-20     | 18                                      |      |        |      |       |     |         |      |
|