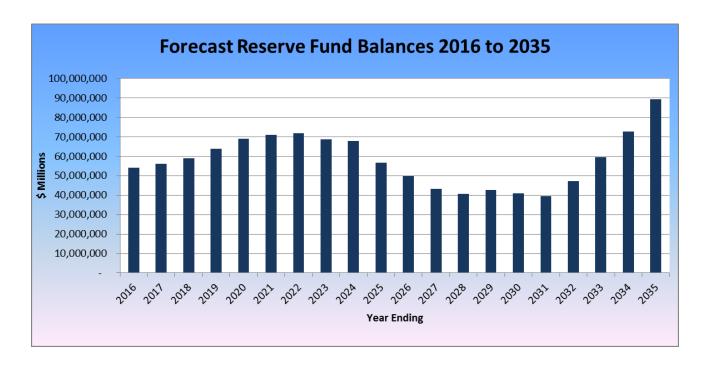

eeds from Sale of Assets**

This represents revenue from the sale of assets, mainly vehicles and plant and equipment.

#### **Reserve Fund Transfers**

This details the movement of funds to and from reserve accounts as required including:

- Employee Leave Reserve
- Aged Persons Units Reserve
- Asset Management Reserve
- Asset Replacement Reserve
- Banksia Park Reserve
- CLAG Reserve
- Community Service and Emergency Relief Reserve
- Family Day Care Reserve
- Future Community Infrastructure Reserve
- Golf Course Cottage Reserve
- Infrastructure Reserve
- Infrastructure Reserve Town Centre
- Refuse Reserve
- Settlement Agreement Reserve
- Developer Contributions Soft and Hard Infrastructure DCA1 to DCA15

D16/61037[v4] Page **55** of **180** 

#### **Graph Forecast Reserve Fund Balances**



The Cash Reserves Statement is attached (refer to Appendix 1 Statement 8)

Appendix 2 provides a full list of the City's reserve funds and their approved purpose.

## 7. Forecast Capital Projects

The tables below forecast capital projects total expenditure by asset class for the life of the plan.

The graph that follows represents the total capital expenditure for the 20 years as a percentage for each asset class.

D16/61037[v4] Page **56** of **180** 

# 7. Forecast Capital Projects - continued

|                         |                   | 2017       | 2018       | 2019       | 2020       | 2021       | 2022       | 2023       | 2024       | 2025       |
|-------------------------|-------------------|------------|------------|------------|------------|------------|------------|-----