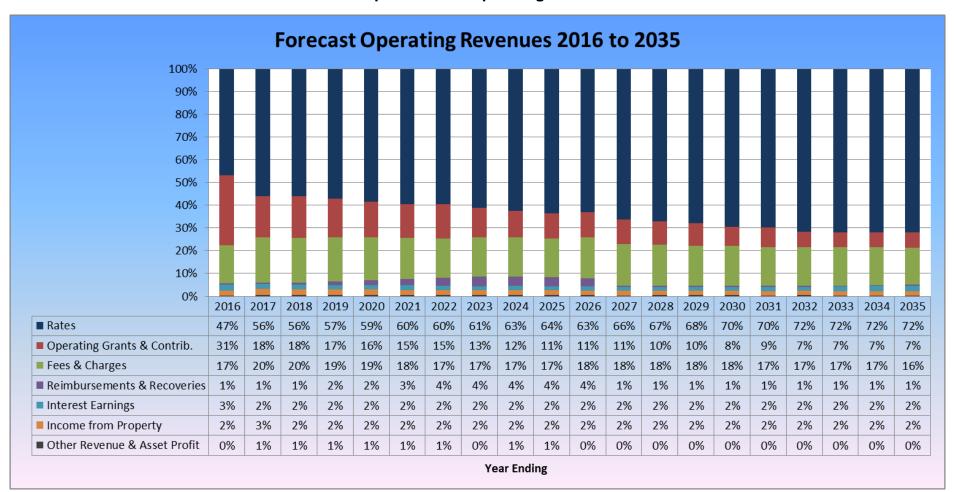

ge, rental income from the Aged Person Units, rental income from commercial properties owned by the City and rental income from the Thomas Road landfill site. A 2.5% per annum increase has been applied for the life of the Long Term Financial Plan.

#### Other Revenue

Other Revenue is mostly made up of fines and penalties. A 2.5% per annum increase has been applied from year 5 (2020/2021) of the Long Term Financial Plan.

D16/61037[v4] Page **23** of **180** 

### **Total Revenue**

Although it does vary a little, Total Revenue increases by an average of 4.3% per annum for the life of the Long Term Financial Plan.

The graph below provides a graphical representation of the % split of revenue sources for the 20 years of the Long Term Financial Plan.

# **Graph Forecast Operating Revenue**



D16/61037[v4] Page **24** of **180** 

# **Graph Forecast Total Revenue, Rates and Operating Grants**



D16/61037[v4] Page 25 of 180

# **Employee Costs**

As part of the process for this major review of the Long Term Financial Plan, the Workforce Plan has undergone a review also. The Workforce Plan was adopted by Council on the 27<sup>th</sup> July 2016.

Employee Costs includes wages, contract salaries, casual appointments, superannuation, workers compensation insurance premiums, training expenses, staff employment expenses and other general employee costs such as uniform allowance, protective clothing etc.

Only new employees that have been deemed absolutely necessary have been included in the Long Term Financial Plan, generally to service new community infrastructure that has been b