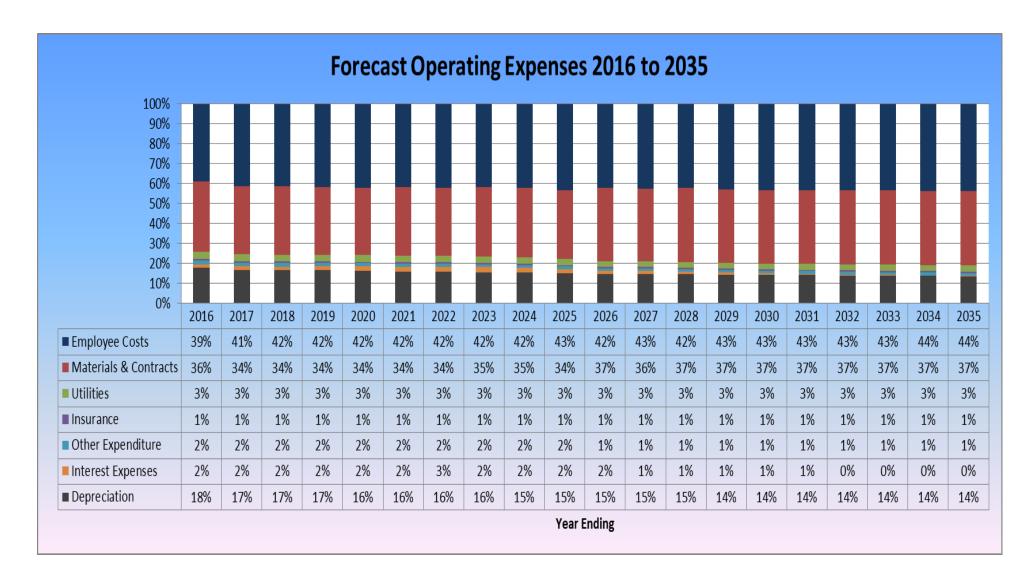

o maintain current service levels with an annual CPI increase. New contractual services have been included with new initiatives.

Interest expense is forecast to decrease as a percentage of total operating expenditure as loans are paid out.

Depreciation is 18% of total operating expenses in 2015/16 and reduces to 14% in 2034/35. Although depreciation is a non-cash item, it is still included as part of operating expenditure.

Other components of operating expenditure are expected to remain relatively stable over the period.

Employee costs and Materials and Contracts remain the dominant operating expenditure components comprising just over 44% and 37% of the costs respectively in the last year of the plan.

D16/61037[v4] Page **32** of **180** 

# **Graph Forecast Operating Expenditure**



The following tables below show additional operating initiatives for years 3 (2017/2018), 4 (2018/2019) and 5 (2019/2020). These operating expenses are in addition to the base budget.

D16/61037[v4] Page **33** of **180** 

| City of Kwinana Additional Operating Initiatives                        |                     |  |  |
|-------------------------------------------------------------------------|---------------------|--|--|
| For Years Ending 2017-18                                                |                     |  |  |
|                                                                         |                     |  |  |
| OPERATING INITIATIVES                                                   | Year 3<br>2017/18   |  |  |
| Operating Expenditure