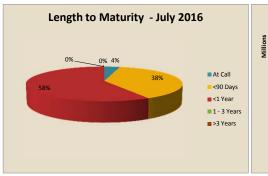

|
|                           |                           |                       |                          |





Comment: Tier 1 rates available to the City were not favourable and therefore no funds were invested in this tier.





Indicates the distribution of funds across Tier 2 by percentage

Comment: Funds were allocated in accordance with the guidelines of Investment Policy.







Comment: Funds were allocated in accordance with the guidelines of Investment Policy.







Indicates the distribution of funds across Tier 4 by percentage

Indicates the distribution of funds across Tier 4 by dollar value

Comment: Funds were allocated in accordance with the guidelines of Investment Policy.

#### Legend

FRNs Floating Rate Notes

CDOs Collateralised Debt Obligations









#### **Portfolio Term to Maturity Limits**

At Call investment

Compliance Indicator

Funds invested for 90 days or less 100% (with 10% minimum) of Total Portfolio Compliance Indicator

Funds invested for between 90 days and up to 1 year 100% (with 40% minimum) of Total Portfolio Compliance Indicator

Funds invested for between 1 and 3 years 60% (Bonds Only) of Total Portfolio Compliance Indicator

Funds invested for greater than 3 years 0% of Total Portfolio Compliance Indicator

| At Call            |        | <90 Days                | <1 Year                       | 1-3 Years   | >3 Years    |   |
|--------------------|--------|-------------------------|-------------------------------|-------------|-------------|---|
| \$ 1,897,<br>3.80% | 636.61 |                         |