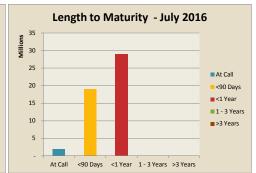

|
|                           |                           |                       |                          |





Comment: Tier 1 rates available to the City were not favourable and therefore no funds were invested in this tier.





Indicates the distribution of funds across Tier 2 by percentage

Comment: Funds were allocated in accordance with the guidelines of Investment Policy.







Comment: Funds were allocated in accordance with the guidelines of Investment Policy.







Indicates the distribution of funds across Tier 4 by percentage

Indicates the distribution of funds across Tier 4 by dollar value

Comment: Funds were allocated in accordance with the guidelines of Investment Policy.

#### Legend

FRNs Floating Rate Notes

CDOs Collateralised Debt Obligations









#### **Portfolio Term to Maturity Limits**

At Call investment

Compliance Indicator

Funds invested for 90 days or less 100% (with 10% minimum) of Total Portfolio Compliance Indicator

Funds invested for between 90 days and up to 1 year 100% (with 40% minimum) of Total Portfolio Compliance Indicator

Funds invested for between 1 and 3 years 60% (Bonds Only) of Total Portfolio Compliance Indicator

Funds invested for greater than 3 years 0% of Total Portfolio Compliance Indicator

| At Call            |        | <90 Days                | <1 Year                       | 1-3 Years   | >3 Years    |   |
|--------------------|--------|-------------------------|-------------------------------|-------------|-------------|---|
| \$ 1,897,<br>3.80% | 636.61 |                         |