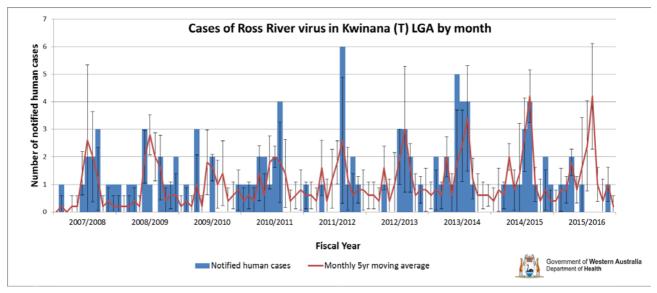

Figure 1: Notified human cases of RRV in City of Cockburn since 2007/08 compared to the 5 year moving average

The overall average annual age standardised rate of 53 cases of Ross River virus per 100,000 population per year between 2005/06 and 2014/15 was higher than the average annual rate across the State over the same period of 41 cases per 100,000 population per year. The RRV disease risk tends to be more consistent across years with no significant disease outbreak occurring (Figure 2). This risk could be also expected to increase as the local population of susceptible persons increases rapidly over time.

Figure 2: Notified human cases of RRV in City of Kwinana since 2007/08 compared to the 5 year moving average.