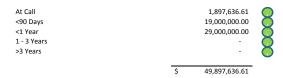

|
|                           |                           |                       |                          |





Comment: Tier 1 rates available to the City were not favourable and therefore no funds were invested in this tier.





Indicates the distribution of funds across Tier 2 by percentage

Comment: Funds were allocated in accordance with the guidelines of Investment Policy.







Comment: Funds were allocated in accordance with the guidelines of Investment Policy.







Indicates the distribution of funds across Tier 4 by percentage

Indicates the distribution of funds across Tier 4 by dollar value

Comment: Funds were allocated in accordance with the guidelines of Investment Policy.

#### Legend

FRNs Floating Rate Notes

CDOs Collateralised Debt Obligations









#### **Portfolio Term to Maturity Limits**

At Call investment

Compliance Indicator

Funds invested for 90 days or less 100% (with 10% minimum) of Total Portfolio Compliance Indicator

Funds invested for between 90 days and up to 1 year 100% (with 40% minimum) of Total Portfolio Compliance Indicator

Funds invested for between 1 and 3 years 60% (Bonds Only) of Total Portfolio Compliance Indicator

Funds invested for greater than 3 years 0% of Total Portfolio Compliance Indicator

| At Call            |        | <90 Days                | <1 Year                       | 1-3 Years   | >3 Years    |   |
|--------------------|--------|-------------------------|-------------------------------|-------------|-------------|---|
| \$ 1,897,<br>3.80% | 636.61 |                         |