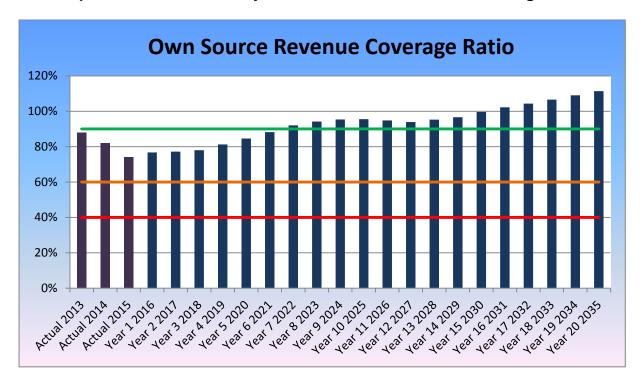

rty, other revenue and profit on disposal).

#### Standard: Advanced Standard – 90% or greater

An advanced standard is achieved if the ratio is greater than 90%. The higher the ratio, the more self-reliant the City is. It allows greater flexibility as less external funds are required for operational purposes.

#### Intermediate Standard - between 60% and 90%

An intermediate standard is achieved if the ratio is between 60% and 90%.

#### Basic Standard - between 40% and 60%

A basic standard is achieved if the ratio is between 40% and 60%

**Commentary:** The ratio is in the acceptable range and improving over time indicating an ability to continue to operate in the event of a sudden loss of grant and other revenue.

#### Graph Forecast Ratio Analysis – Own Source Revenue Coverage Ratio



#### Table Own Source Revenue Coverage Ratio

| 2016 | 2017 | 2018 | 2019 | 2020 | 2021 | 2022 | 2023 | 2024 | 2025 |
|------|------|------|------|------|------|------|------|------|------|
| 77%  | 77%  | 78%  | 81%  | 85%  | 88%  | 92%  | 94%  | 95%  | 96%  |
| 2026 | 2027 | 2028 | 2029 | 2030 | 2031 | 2032 | 2033 | 2034 | 2035 |
| 95%  | 94%  | 95%  | 97%  | 100% | 102% | 104% | 107% | 109% | 111% |

D16/61037[v4] Page **10** of **180** 

#### 4.1.4 Debt Service Coverage Ratio

# annual operating surplus before interest and depreciation principal and interest

**Indication:** A measure of the City's ability to service debt out of its uncommitted or general purpose fund available from operations.

#### Standard: Advanced Standard – 5% or greater

An advanced standard is met if the rati