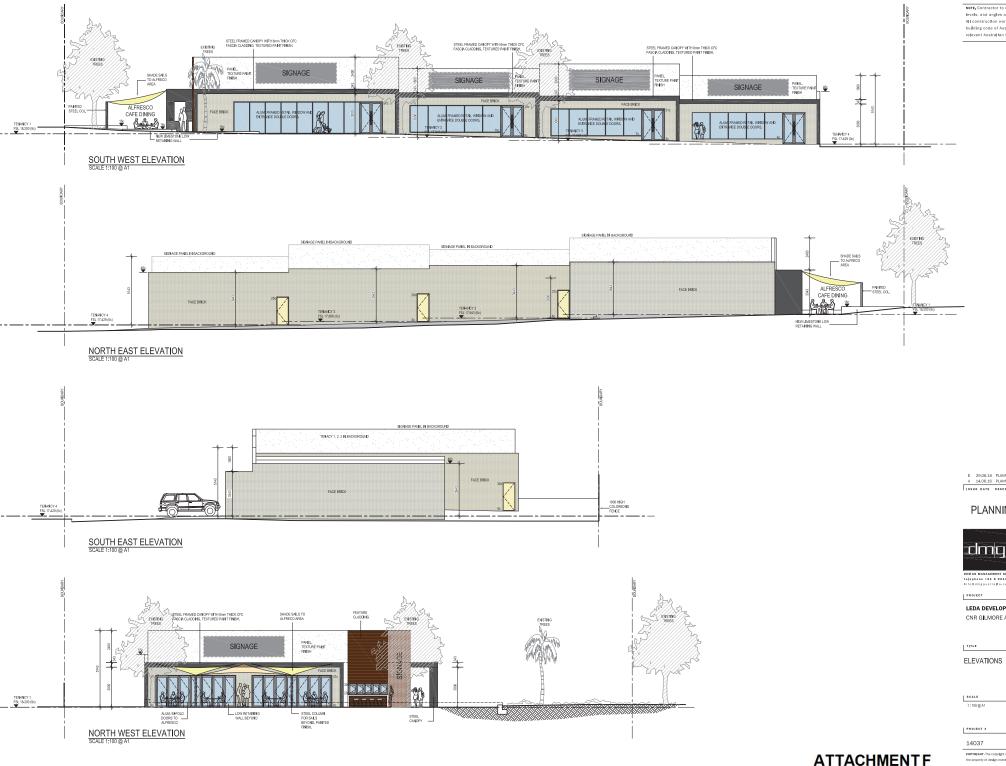

## 15 Reports – Built Infrastructure

15.1 Proposed Shops/Local Shop, Outdoor Seating Area and associated Car Parking and the Modification to the Parking Area for the existing Leda Shopping Centre – Lot 12 Feilman Drive, Leda

#### **SUMMARY:**

An application has been received for the first stage of a proposed redevelopment of the Leda Shopping Centre on Lot 12 Feilman Drive, Leda (Refer Attachments A-G).

The proposed redevelopment is to be undertaken in two stages. The first stage entails the construction of the building and parking for four new shops. The second stage involves the demolition of the existing shops and the construction of multiple dwellings. The redevelopment will see the total retail floor space of the shopping centre reduce from 3200m² (consisting of an IGA supermarket and eight shops) to 700m² (four shops).

The proposed first stage of the redevelopment consists of the following elements:-

- 1. Construction of the building to house the four shops with a total floor area of 700m<sup>2</sup>;
- An outdoor seating area to be used in conjunction with the larger shop tenancy.
   This tenancy is envisaged to be mainly a Local Shop (e.g. delicatessen) with a small corner of the shop (the servery area) providing for takeaway coffees for patrons utilising the outdoor seating area;
- 3. Construction of 31 car parking bays (including one disabled bay) to service the new shops;

It is important to note that it is intended that the existing shopping centre will only be demolished once the new shops have been tenanted and are operating.

It is also noted that the outdoor seating area is intended to provide a meeting space for the local community and activate the corner location. This area has been positioned to the north for maximum solar access. The applicant submits that it is anticipated that a large number of the people using the outside space will walk to the site, hence providing for community engagement and interaction.