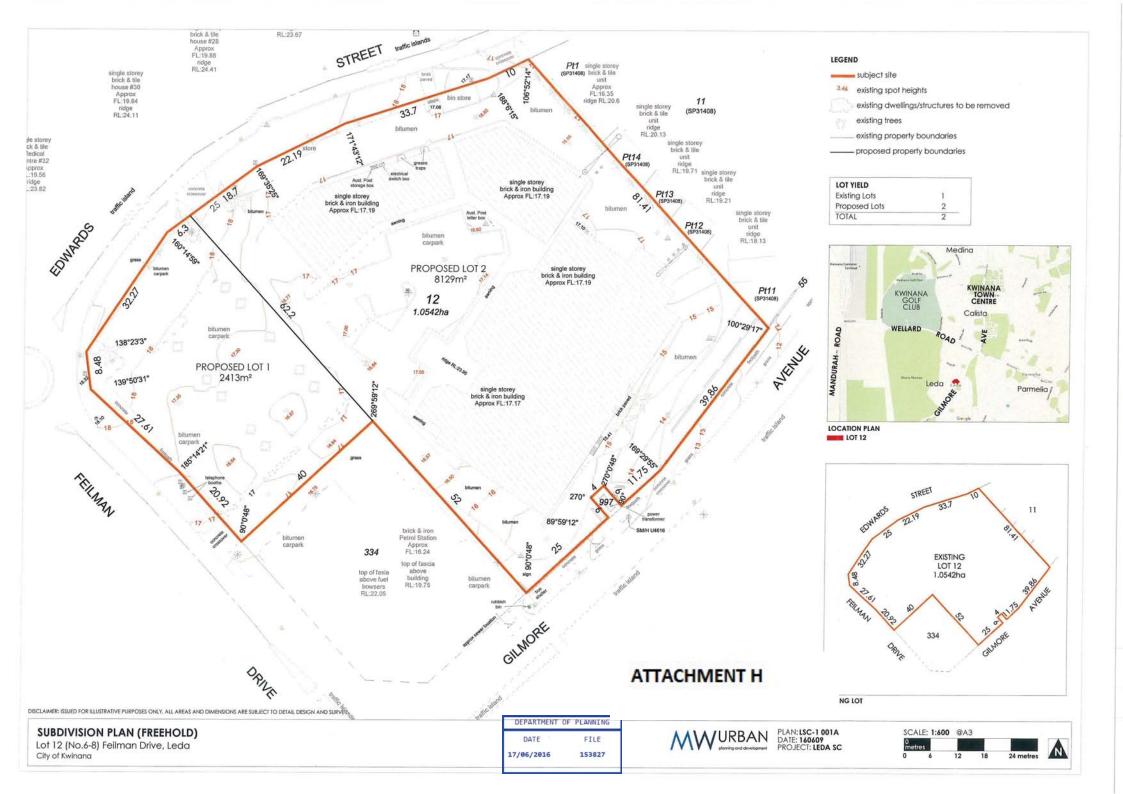

## Proposed Subdivision to Facilitate Development

The Leda Shopping Centre is currently located on Lot 12 Feilman Drive. A subdivision referral was received by the City for comment from the Western Australian Planning Commission (WAPC) for the subdivision of the subject lot into two lots (as shown in Attachment H). This intends to separate the future shops and car parking area and the residential component of the site.

Proposed Lot 1 presently comprises the existing car parking area (containing approximately 86 car parking bays) and proposed Lot 2 contains the existing shopping centre and approximately 40 car parking bays. The proposed shops will be located within proposed Lot 1 and the future multiple dwellings within proposed Lot 2.

#### Proposed Subdivision to Facilitate Development

The Leda Shopping Centre is currently located on Lot 12 Feilman Drive. A subdivision referral was received by the City for comment from the Western Australian Planning Commission (WAPC) for the subdivision of the subject lot into two lots (as shown in Attachment H). This intends to separate the future shops and car parking area and the residential component of the site.