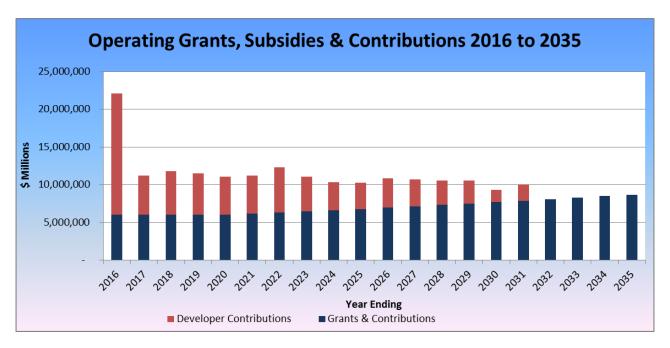

been applied for 2017/18.
- An increase of 6% on the General Industry and Service Commercial differential has been applied for 2017/2018.
- Allowances have been made for growth:
  - Dwellings / new subdivisions
  - Development of Latitude 32 Flinders Precinct
- 2017/2018 is the City's triennial revaluation year. Estimated fluctuations resulting from the revaluation have not been included in the rates models provided.

D16/61037[v4] Page **20** of **180** 

#### **Operating Grants, Subsidies and Contributions**

Grants and contributions for operating purposes in the Long Term Financial Plan consists of approximately 55% developer contributions, with the balance relating to grants for Bright Futures Family Day Care, contributions from Banksia Park and Financial Assistance Grants (FAGS).





Administration management of the Developer Contribution Plans is labour intensive. The Plans are reviewed and updated by the City and audited by external independent auditors annually. The plans are also closely scrutinised by developers. The Developer Contribution Plan and Capital Expenditure Plan are aligned with the City's Community Infrastructure Plan.

Also included in Operating Grants, Subsidies and Contributions is the Federal Governments Financial Assistance Grant. CPI of 2.5% has been applied to operating grants, subsidies and contributions from year 5 (2020/2021) of the Long Term Financial Plan.

# Fees & Charges

Fees and Charges have been forecast to increase by 2.5% per annum for the life of the Long Term Financial Plan. Also included are any new or extra charges the City is