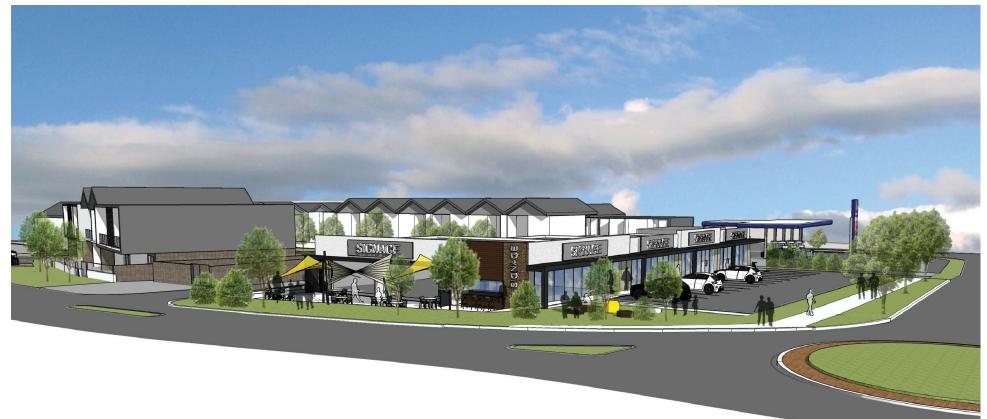

## 15 Reports – Built Infrastructure

15.1 Proposed Shops/Local Shop, Outdoor Seating Area and associated Car Parking and the Modification to the Parking Area for the existing Leda Shopping Centre – Lot 12 Feilman Drive, Leda

#### **SUMMARY:**

An application has been received for the first stage of a proposed redevelopment of the Leda Shopping Centre on Lot 12 Feilman Drive, Leda (Refer Attachments A-G).

The proposed redevelopment is to be undertaken in two stages. The first stage entails the construction of the building and parking for four new shops. The second stage involves the demolition of the existing shops and the construction of multiple dwellings. The redevelopment will see the total retail floor space of the shopping centre reduce from 3200m² (consisting of an IGA supermarket and eight shops) to 700m² (four shops).

It is important to note that it is intended that the existing shopping centre will only be demolished once the new shops have been tenanted and are operating.

It is also noted that the outdoor seating area is intended to provide a meeting space for the local community and activate the corner location. This area has been positioned to the north for maximum solar access. The applicant submits that it is anticipated that a large number of the people using the outside space will walk to the site, hence providing for community engagement and interaction.