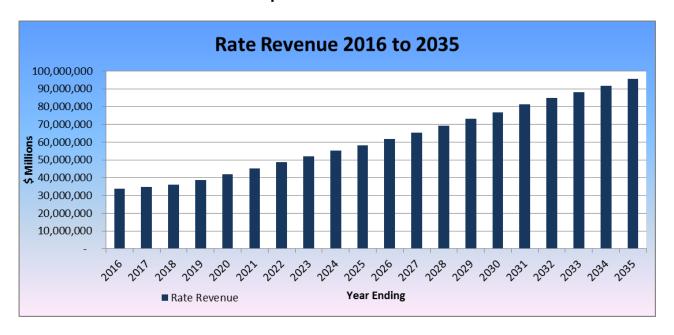

2,960,741    |
| Subtotal UV                           | 6,349,001    | 6,602,961    | 6,867,079    | 7,141,763    | 7,427,433    | 7,724,530    | 8,033,512    | 8,354,852    | 8,689,046    |
| Total                                 | 64,454,215   | 68,177,745   | 72,032,199   | 75,669,945   | 80,142,469   | 83,798,304   | 87,208,941   | 90,758,352   | 94,452,182   |
|                                       | 3,629,509    | 3,723,531    | 3,854,454    | 3,637,746    | 4,472,524    | 3,655,835    | 3,410,637    | 3,549,411    | 3,693,830    |
|                                       |              |              |              |              |              |              |              |              |              |

D16/61037[v4] Page **19** of **180** 

### **Graph Forecast Rate Revenue**



# **Assumptions**

# **Unimproved Value**

- An increase in growth of 2% on valuations of Rural and Urban / Urban Deferred has been applied for 2017/2018.
- A decrease in the rate in the dollar by 24% was adopted in 2016/2017 for General Industry (State Agreement properties) – to transition the rates payable for these properties to be equivalent to GRV in 2017/2018 but not to move to GRV.

### **Gross Rental Value**

- An increase of 6% on the Large Scale General Industry and Service Commercial differential has been applied for 2017/18.
- An increase of 6% on the General Industry and Service Commercial differential has been applied for 2017/2018.
- Allowances have been made for growth:
  - Dwellings / new subdivisions
  - Development of Latitude 32 Flinders Precinct
- 2017/2018 is the Ci