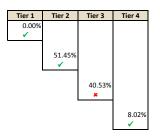

|   |
|                    |        |                         | \$<br>29,000,000.00<br>58.12% |             |             |   |
|                    |        |                         |                               | \$<br>0.00% |             |   |
|                    |        |                         |                               |             | \$<br>0.00% | - |

Comment: Portfolio compliant with the Policy



#### Portfolio Credit Framework

Direct Investment Maximum 100% Per Institution Maximum Limit 45% of Total Portfolio

Direct Investment Maximum 100% Per Institution Maximum Limit 35% of Total Portfolio

Direct Investment Maximum 40% Per Institution Maximum Limit 20% of Total Portfolio

Direct Investment Maximum 30% Per Institution Maximum Limit 5% of Total Portfolio





Indicates the distribution of funds across the 4 Tiers



Indicates the distribution of funds by credit rating

Comment: Funds held in this tier exceeded allowable amounts at month end partially due to the allocation of interest and cash requirements. This will be recitifed during the month of August 2016.



Indicates the total amount invested at the report date compared to prior years



Indicates the amount of interest earnt on investments for the period to report date

## 17 Urgent Business

Nil

## **18 Councillor Reports**

#### 18.1 Councillor Sandra Lee

Councillor Sandra Lee reported that she attended the Josh Byrne Lecture at Murdoch University for a Water Sensitive Perth.

### 19 Response to Previous Questions

Questions taken on notice at the Ordinary Council Meeting held o