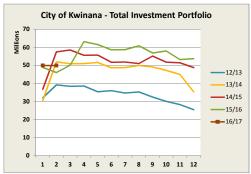

|                               |             | \$<br>0.00% | - |

Comment: Portfolio compliant with the Policy



#### Portfolio Credit Framework

Direct Investment Maximum 100% Per Institution Maximum Limit 45% of Total Portfolio

Direct Investment Maximum 100% Per Institution Maximum Limit 35% of Total Portfolio

Direct Investment Maximum 40% Per Institution Maximum Limit 20% of Total Portfolio

Direct Investment Maximum 30% Per Institution Maximum Limit 5% of Total Portfolio





Indicates the distribution of funds across the 4 Tiers



Indicates the distribution of funds by credit rating

Comment: Funds held in this tier exceeded allowable amounts at month end partially due to the allocation of interest and cash requirements. This will be recitifed during the month of August 2016.



Indicates the total amount invested at the report date compared to prior years



Indicates the amount of interest earnt on investments for the period to report date

## 17 Urgent Business

Nil

## **18 Councillor Reports**

#### 18.1 Councillor Sandra Lee

Councillor Sandra Lee reported that she attended the Josh Byrne Lecture at Murdoch University for a Water Sensitive Perth.

### 19 Response to Previous Questions

Questions taken on notice at the Ordinary Council Meeting held on 24 August 2016

### 19.1 Mr Steven de Haer, Mandogalup

#### Question 1

Why, at the Ordinary Council Meeting held on 22 July 2015, did the City of Kwinana give its support to the Draft South Metropolitan Peel Sub-Regional Planning Framework's designation of Mandogalup as an area for industrial investigation?