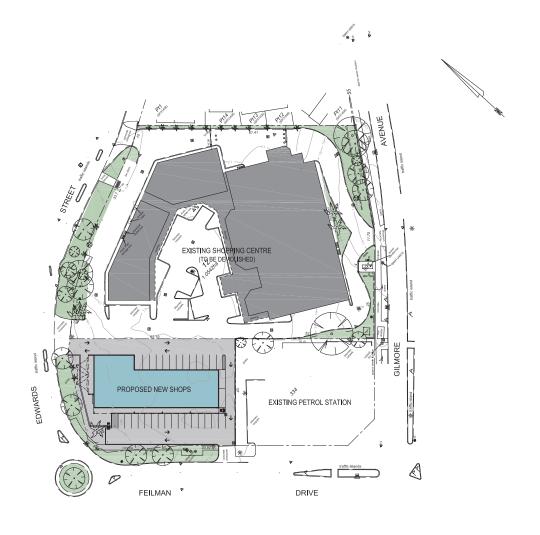

The proposed first stage of the redevelopment consists of the following elements:-

- 1. Construction of the building to house the four shops with a total floor area of 700m<sup>2</sup>;
- An outdoor seating area to be used in conjunction with the larger shop tenancy.
   This tenancy is envisaged to be mainly a Local Shop (e.g. delicatessen) with a small corner of the shop (the servery area) providing for takeaway coffees for patrons utilising the outdoor seating area;
- 3. Construction of 31 car parking bays (including one disabled bay) to service the new shops;

The proposed first stage of the redevelopment consists of the following elements:-

- 1. Construction of four shops with a total floor area of 700m<sup>2</sup>;
- 2. An outdoor seating area to be used in conjunction with the larger shop tenancy. This tenancy is envisaged to be mainly a Local Shop (e.g. delicatessen) with a small corner of the shop (the servery area) providing for takeaway coffees for patrons utilising the outdoor seating area:
- 3. Construction of 31 car parking bays (including one disabled bay) to service the new shops;
- 4. An amendment to the existing Leda Shopping Centre development approval. In this respect, the existing centre is subject to a current development approval (reference DA4223) issued in July 1994. The original approval required the construction of 126 car parking bays for the 3200m² of retail floor space. This application affects the numbers of car parking bays available and also raises a number of questions about how best the City should manage the transition from the older Leda Shopping Centre to the newly proposed shopping centre and residential development under the City's Town Planning Scheme No 2 (Scheme). City Officers sought legal advice on the matter and have applied a number of conditions addressing parking and controlling retail use as part of the temporary transition of shop uses and built form.
- 5. Related to Point 4 above, it is worth noting that the City's adopted Local Commercial and Activity Centres Strategy (LCAC) identifies a total retail floor space maximum threshold of 4000m² for this Centre. Whilst a condition is recommended requiring that the existing Leda Shopping Centre cease operating prior to the new shops being occupied and tenanted, if the two shopping centres were operating concurrently then the combined total retail floor space would be 3900m², less than the maximum threshold of 4000m².

The proposal for the four shops and associated new car parking / landscape area will be located in the existing car parking area for the existing shops (containing 86 car parking bays). As such, these existing car parking bays will not be available for use by the current shopping centre whilst the new shops are under construction. Therefore, the existing shopping centre will be in breach of the existing approval as reduced car parking bays (40) will be available for use.