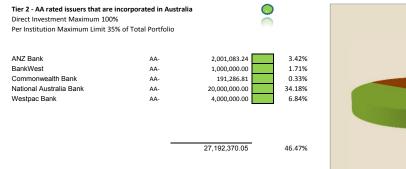

d which are not included in this financial statements are as follows:

|                                         | Balance<br>1-Jul-16<br>\$ | Amounts<br>Received<br>\$ | Amounts<br>Paid<br>\$ | Balance<br>2016/17<br>\$ |
|-----------------------------------------|---------------------------|---------------------------|-----------------------|--------------------------|
| Contiguous Local Authorities Group CLAG | -                         | 200                       | -                     | 200                      |
|                                         |                           | 200                       |                       | 200                      |





**Comment:** Tier 1 rates available to the City were not favourable and therefore no funds were invested in this tier.





Comment: Funds were allocated in accordance with the guidelines of Investment Policy.



Tier 3 - other investment grade authorised institutions

Direct Investment Maximum 40%

Per Institution Maximum Limit 20% of Total Portfolio

| AMP                     | A+   | 4,000,195.34  | 6.84%  |
|-------------------------|------|---------------|--------|
| Auswide Credit Society  | BBB  | 1,000,000.00  | 1.71%  |
| Bendigo & Adelaide Bank | A-   | 3,000,000.00  | 5.13%  |
| Beyond Bank             | BBB+ | 6,000,000.00  | 10.25% |
| Bank of Queensland      | A-   | 4,000,000.00  | 6.84%  |
| ME Bank                 | BBB+ | 2,000,000.00  | 3.42%  |
| RaboBank                | AA-  | 240,694.17    | 0.41%  |
| Rural Bank              | A-   | 86,209.07     | 0.15%  |
| Suncorp Bank