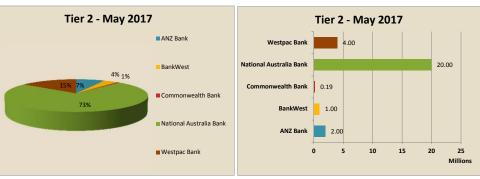

which are not included in this financial statements are as follows:

|                                         | Balance<br>1-Jul-16<br>\$ | Amounts<br>Received<br>\$ | Amounts<br>Paid<br>\$ | Balance<br>2016/17<br>\$ |
|-----------------------------------------|---------------------------|---------------------------|-----------------------|--------------------------|
| Contiguous Local Authorities Group CLAG | -                         | 200                       | -                     | 200                      |
|                                         |                           | 200                       |                       | 200                      |





**Comment:** Tier 1 rates available to the City were not favourable and therefore no funds were invested in this tier.





Comment: Funds were allocated in accordance with the guidelines of Investment Policy.



Tier 3 - other investment grade authorised institutions

Direct Investment Maximum 40%

Per Institution Maximum Limit 20% of Total Portfolio

| AMP                     | A+   | 4,000,195.34  | 6.84%  |
|-------------------------|------|---------------|--------|
| Auswide Credit Society  | BBB  | 1,000,000.00  | 1.71%  |
| Bendigo & Adelaide Bank | A-   | 3,000,000.00  | 5.13%  |
| Beyond Bank             | BBB+ | 6,000,000.00  | 10.25% |
| Bank of Queensland      | A-   | 4,000,000.00  | 6.84%  |
| ME Bank                 | BBB+ | 2,000,000.00  | 3.42%  |
| RaboBank                | AA-  | 240,694.17    | 0.41%  |
| Rural Bank              | A-   | 86,209.07     | 0.15%  |
| Suncorp Bank            |