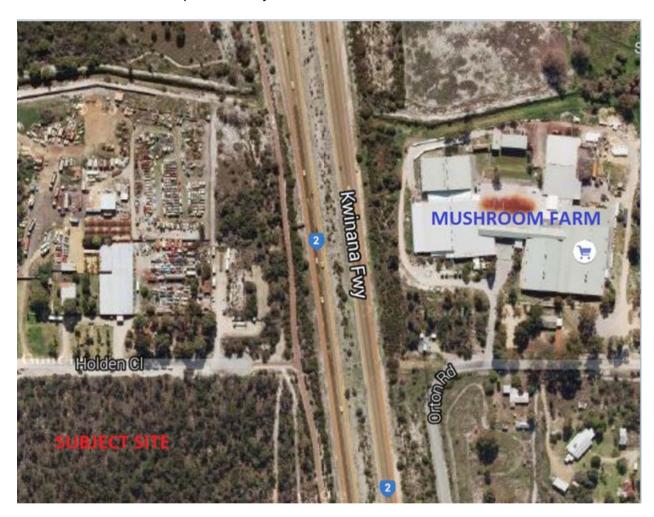

# 3.1 - MUSHROOM EXCHANGE ON NO. 45 ORTON ROAD, CASUARINA

A fully operational mushroom farm is located 100m from the subject site (refer to Figure 1), to the north-east of such. There is no prescribed buffer zone associated with the mushroom farm under the City's Scheme, accordingly, the proposed Amendment would not be unduly prejudiced by the existence of the farm. In early 2016 the City endorsed an Environmental Management Plan for the mushroom farm which shows revised odour contours which do not impact the subject site.

FIGURE 3 - MUSHROOM EXCHANGE ON NO. 45 ORTON ROAD, CASUARINA