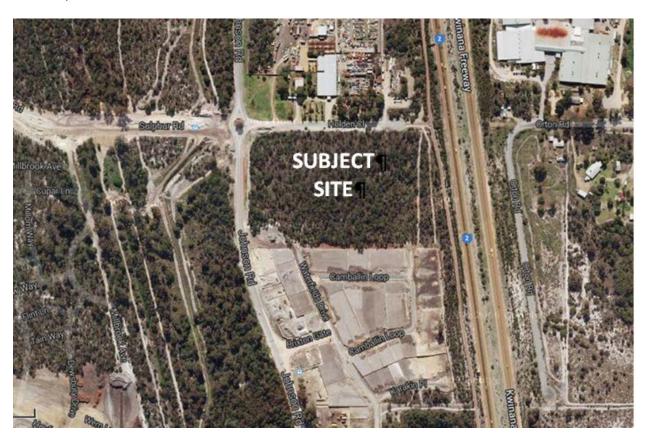

## 2.3 - EXISTING LAND USE

The subject site is vacant and remnant native vegetation covers the majority of the site. Land to the south of the site has been developed for low density residential purposes whilst land to the west of, and abutting the major modification site is currently vacant and reserved under the Town Planning Scheme for 'Parks and Recreation'.

Directly north of the site (separated by Holden Close) is Ridley's Motor Museum (9 Holden Close). The museum was established in 1968 and houses a collection of vintage cars. The Kwinana Freeway abuts the eastern boundary of the major modification site. There are plans for redevelopment on No. 9 Holden Close, although a recent application for the construction of a Supermarket, Shops and "Speciality Tenancies" were refused by JDAP in February 2014.

FIGURE 2 - AERIAL PHOTO