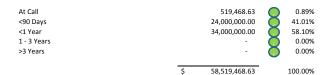

.71%  |
|                                    |      |               |        |
|                                    | _    |               |        |
|                                    |      | 10,000,000.00 | 17.09% |



1.71%

1,000,000.00





Indicates the distribution of funds across Tier 4 by percentage

Indicates the distribution of funds across Tier 4 by dollar value

Comment: Funds were allocated in accordance with the guidelines of Investment Policy however, subsequent maturities and the City's cash requirements reduced the balance of total funds invested therefore increasing the funds held with the Bananacoast Community Credit Union as a percentage of the overall portfolio to 5.13%; resulting in a non-compliance at reporting date.

Total Value of Investments

58,519,468.63









#### Portfolio Term to Maturity Limits

At Call investment

Compliance Indicator

Funds invested for 90 days or less 100% (with 10% minimum) of Total Portfolio Compliance Indicator

Funds invested for between 90 days and up to 1 year 100% (with 40% minimum) of Total Portfolio Compliance Indicator

Funds invested for between 1 and 3 years 60% (Bonds Only) of Total Portfolio Compliance Indicator

| At Call                | <90 Days                   | <1 Year                    |
|------------------------|----------------------------|----------------------------|
| \$ 519,468.63<br>0.89% | \$ 24,000,000.00<br>41.01% |                            |
|                        |                            | \$ 34,000,000.00<br>58.10% |

**Comment:** Portfolio term to maturity limits are comp