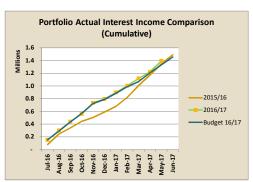

t 5% of Total Portfolio

| Tier 1 | Tier 2   | Tier 3  | Tier 4  |
|--------|----------|---------|---------|
| 0.00%  |          |         |         |
| ✓      |          |         |         |
|        |          |         |         |
|        | 46.47%   |         |         |
|        | <b>✓</b> |         |         |
|        |          | 26.440/ |         |
|        |          | 36.44%  |         |
|        | Į.       |         |         |
|        |          |         | 17.09%  |
|        |          |         | 17.0570 |



Indicates the distribution of funds across the 4 Tiers



Indicates the distribution of funds by credit rating

Comment: Portfolio credit framework limits are compliant with the Policy



Indicates the total amount invested at the report date compared to prior years



Indicates the amount of interest earnt on investments for the period to report date

# 17 Urgent Business

Nil

# **18 Councillor Reports**

# 18.1 Councillor Wendy Cooper

Councillor Wendy Cooper reported that she attended the Homestead Ridge Progress Association meeting where they accepted a \$1000 grant from Bendigo Bank for revegetating the five drains along Wellard Park.

Councillor Cooper mentioned that she attended the Mundijong Police Station and had an extremely thorough look and that it is a delightful, complex centre.

### 18.2 Councillor Sandra Lee

Councillor Sandra Lee reported that she attended the Frank Konecny Community Centre Family Fun Day in the Park and that they did a magnificent job and that it was a well attended event.

Councillor Lee mentioned that she attended