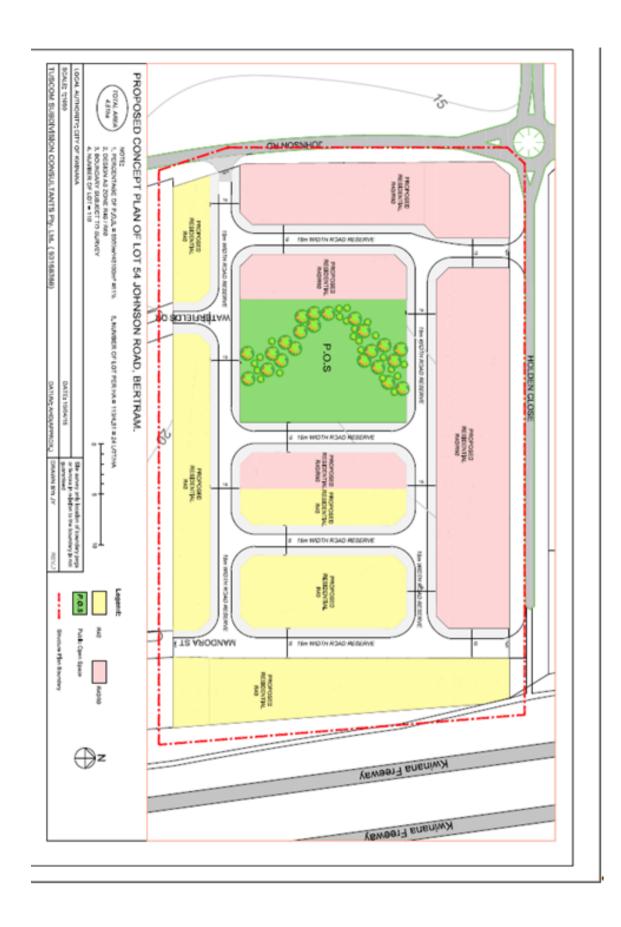

### 4.4 - PROPOSED CONCEPT PLAN

A concept plan has been prepared to illustrate how the site may be developed under the proposed zoning. Please note, this is a conceptual plan and not a final design solution for the subject site. Notwithstanding, the plan illustrates compliance with the proposed Scheme provisions and has observed Liveable Neighbourhood principles. The following discusses each principle in further detail:-

### 4.4.1 Element 1 (Community Design)

The concept plan has been specifically designed to maximise the number of lots to achieve solar passive design principles, in particular for lots contained within the northern half of the site.

The design provides for continuous street frontage for safe, attractive and efficient circulation of pedestrians, cyclists and drivers with vehicular access to these lots provide from internal subdivision roads. The two (2) north-south roads are designed in continuation of the existing roads to the south. The location of the centrally located public open space is beneficial both for the future residents on the subject site given it provides an attractive outlook for a number of central properties, and is also located within walking distance for the existing residents living directly south of the subject site. The coding will allow for a variety of group and multi- housing sites amongst predominately single residential development, thereby providing a mix of housing choices.

# 4.4.2 Element 2 (Movement Network)

Entrance into the subdivision will be via both Johnson Road and Holden close. Lots will be fronting onto both of these roads.

There are no cul-de-sacs proposed in the design, instead the internal subdivisional roads have been designed to connect the existing residential development to the south with the proposed development. The proposal will also allow for the existing southern residents to have access to the proposed public open space (POS) that will be created as part of this proposal.

### 4.4.3 Element 3 (Lot Layout)

It is envisaged that there will be combinations of single residential, and potentially some elements of grouped housing, and given the density of R40/60, the option of multiple dwellings is also available.

The proposed POS will be provided with road frontages on all sides with several lots overlooking the space, which will provide passive surveillance to such.

### 4.4.4 Element 4 (Public Parkland)

Only one (1) POS is proposed in the concept plan. In accordance with WAPC Development Control Policy 2.3 – Public Open Space in Residential Areas, a 5,000m<sup>2</sup> of POS is proposed which is approximately 10% of the total site area.

Vegetation worthy of retention will be identified and retained on site, where suitable.

The concept plan shows residential dwellings will overlook the POS, thereby providing passive surveillance to such.