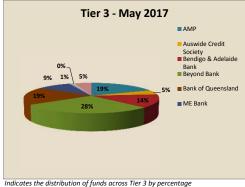

Investment Maximum 40%

Per Institution Maximum Limit 20% of Total Portfolio

| AMP                     | A+   | 4,000,195.34  | 6.84%  |
|-------------------------|------|---------------|--------|
| Auswide Credit Society  | BBB  | 1,000,000.00  | 1.71%  |
| Bendigo & Adelaide Bank | A-   | 3,000,000.00  | 5.13%  |
| Beyond Bank             | BBB+ | 6,000,000.00  | 10.25% |
| Bank of Queensland      | A-   | 4,000,000.00  | 6.84%  |
| ME Bank                 | BBB+ | 2,000,000.00  | 3.42%  |
| RaboBank                | AA-  | 240,694.17    | 0.41%  |
| Rural Bank              | A-   | 86,209.07     | 0.15%  |
| Suncorp Bank            | A+   | 1,000,000.00  | 1.71%  |
|                         |      | 04 007 000 50 |        |
|                         |      | 21,327,098.58 | 36.44% |





Indicates the distribution of funds across Tier 3 by dollar value

Comment: Funds were allocated in accordance with the guidelines of Investment Policy.



Direct Investment Maximum 30%

Per Institution Maximum Limit 5% of Total Portfolio

#### Term Deposits Arab Bank

| Bananacoast Community Credit Union | UR   | 3,000,000.00  | 5.13%  |
|------------------------------------|------|---------------|--------|
| Bank of Sydney                     | UR   | 2,000,000.00  | 3.42%  |
| ECU Australia                      | UR   | 1,000,000.00  | 1.71%  |
| Goldfields Money                   | UR   | 1,000,000.00  | 1.71%  |
| MyState Bank                       | BBB+ | 1,000,000.00  | 1.71%  |
| Police Credit Union                | UR   | 1,000,000.00  | 1.71%  |
|