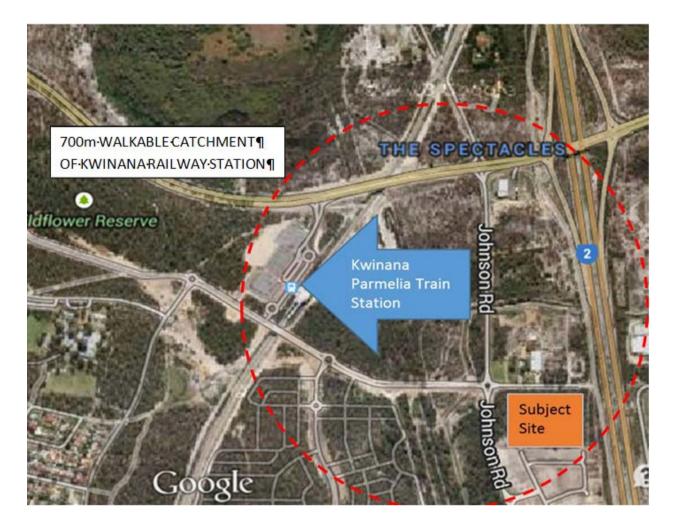

In addition, given that the subject site is only a short two (2) minute walk to several high frequency bus routes and less than 800m walking distance to the Kwinana Rail Station, increased patronage of public transport will be achieved. Accordingly, the proposal promotes an improved sustainable development outcome by capitalising upon existing infrastructure.

#### 5.5 - PUBLIC TRANSPORT

The subject site is located approximately 850m from the Kwinana Parmelia Train Station which is about 10 minutes walking distance. In addition, bus route 920 provides strong bus linkage to Fremantle and Rockingham and Bus Route 543 provides services between the Kwinana Town Centre and Kwinana Train Station. Bus Route 543 is available along Johnson and Sulphur Roads.

FIGURE 4 – MAP SHOWING PROXIMITY TO NEAREST TRAIN STATION