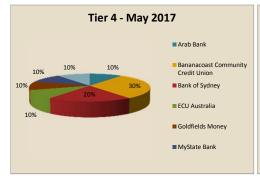

aximum Limit 5% of Total Portfolio

#### Term Deposits Arab Bank

| Bananacoast Community Credit Union | UR   | 3,000,000.00  | 5.13%  |
|------------------------------------|------|---------------|--------|
| Bank of Sydney                     | UR   | 2,000,000.00  | 3.42%  |
| ECU Australia                      | UR   | 1,000,000.00  | 1.71%  |
| Goldfields Money                   | UR   | 1,000,000.00  | 1.71%  |
| MyState Bank                       | BBB+ | 1,000,000.00  | 1.71%  |
| Police Credit Union                | UR   | 1,000,000.00  | 1.71%  |
|                                    |      |               |        |
|                                    | _    |               |        |
|                                    |      | 10,000,000.00 | 17.09% |



1.71%

1,000,000.00





Indicates the distribution of funds across Tier 4 by percentage

Indicates the distribution of funds across Tier 4 by dollar value

Comment: Funds were allocated in accordance with the guidelines of Investment Policy however, subsequent maturities and the City's cash requirements reduced the balance of total funds invested therefore increasing the funds held with the Bananacoast Community Credit Union as a percentage of the overall portfolio to 5.13%; resulting in a non-compliance at reporting date.

Total Value of Investments

58,519,468.63









#### Portfolio Term to Maturity Limits

At Call investment

Compliance Indicator

Funds invested for 90 days or less 100% (with 10% minimum) of Total Portfolio Compliance Indicator

Funds invested for between 90 days and up to 1 year 100%