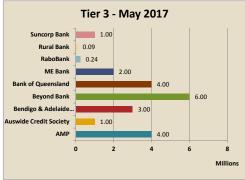

nvestment Maximum 40%

Per Institution Maximum Limit 20% of Total Portfolio

| AMP                     | A+   | 4,000,195.34  | 6.84%  |
|-------------------------|------|---------------|--------|
| Auswide Credit Society  | BBB  | 1,000,000.00  | 1.71%  |
| Bendigo & Adelaide Bank | A-   | 3,000,000.00  | 5.13%  |
| Beyond Bank             | BBB+ | 6,000,000.00  | 10.25% |
| Bank of Queensland      | A-   | 4,000,000.00  | 6.84%  |
| ME Bank                 | BBB+ | 2,000,000.00  | 3.42%  |
| RaboBank                | AA-  | 240,694.17    | 0.41%  |
| Rural Bank              | A-   | 86,209.07     | 0.15%  |
| Suncorp Bank            | A+   | 1,000,000.00  | 1.71%  |
|                         |      | 04 007 000 50 |        |
|                         |      | 21,327,098.58 | 36.44% |





Indicates the distribution of funds across Tier 3 by dollar value

Comment: Funds were allocated in accordance with the guidelines of Investment Policy.



Direct Investment Maximum 30%

Per Institution Maximum Limit 5% of Total Portfolio

#### Term Deposits Arab Bank

| Bananacoast Community Credit Union | UR   | 3,000,000.00  | 5.13%  |
|------------------------------------|------|---------------|--------|
| Bank of Sydney                     | UR   | 2,000,000.00  | 3.42%  |
| ECU Australia                      | UR   | 1,000,000.00  | 1.71%  |
| Goldfields Money                   | UR   | 1,000,000.00  | 1.71%  |
| MyState Bank                       | BBB+ | 1,000,000.00  | 1.71%  |
| Police Credit Union                | UR   | 1,000,000.00  | 1.71%  |
|