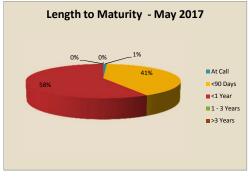

1%  |
|                                    |      |               |        |
|                                    | _    |               |        |
|                                    |      | 10,000,000.00 | 17.09% |



1.71%

1,000,000.00





Indicates the distribution of funds across Tier 4 by percentage

Indicates the distribution of funds across Tier 4 by dollar value

Comment: Funds were allocated in accordance with the guidelines of Investment Policy however, subsequent maturities and the City's cash requirements reduced the balance of total funds invested therefore increasing the funds held with the Bananacoast Community Credit Union as a percentage of the overall portfolio to 5.13%; resulting in a non-compliance at reporting date.

Total Value of Investments

58,519,468.63









#### Portfolio Term to Maturity Limits

At Call investment

Compliance Indicator

Funds invested for 90 days or less 100% (with 10% minimum) of Total Portfolio Compliance Indicator

Funds invested for between 90 days and up to 1 year 100% (with 40% minimum) of Total Portfolio Compliance Indicator

Funds invested for between 1 and 3 years 60% (Bonds Only) of Total Portfolio Compliance Indicator

| At Call                | <90 Days                   | <1 Year                    |
|------------------------|----------------------------|----------------------------|
| \$ 519,468.63<br>0.89% | \$ 24,000,000.00<br>41.01% |                            |
|                        |                            | \$ 34,000,000.00<br>58.10% |

**Comment:** Portfolio term to maturity limits are compli