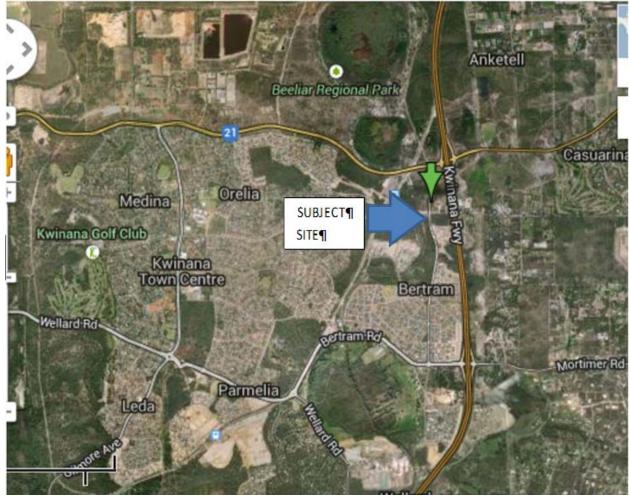

#### 2.1 - LOCATION

The subject site is located within the municipality of the City of Kwinana, approximately 30 kilometres due south of the Perth Central Business District (CBD).

The subject site is located on the southern side of Holden Close and bordered on its western boundary by Johnson Road, in the locality of Bertram. It is located approximately 6.6km east of the Kwinana Secondary Centre and is adjacent to Johnson Road and Holden Close. Johnson Road is a Class B Distributor Road whilst Holden Close is an access road. The subject site is also located approximately 650m south- east of the Kwinana – Parmelia Train Station. The combined area of the two (2) sites is approximately 4.51 ha.

FIGURE 1 - LOCATION PLAN