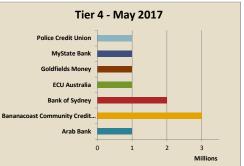

imum Limit 5% of Total Portfolio

#### Term Deposits Arab Bank

| Bananacoast Community Credit Union | UR   | 3,000,000.00  | 5.13%  |
|------------------------------------|------|---------------|--------|
| Bank of Sydney                     | UR   | 2,000,000.00  | 3.42%  |
| ECU Australia                      | UR   | 1,000,000.00  | 1.71%  |
| Goldfields Money                   | UR   | 1,000,000.00  | 1.71%  |
| MyState Bank                       | BBB+ | 1,000,000.00  | 1.71%  |
| Police Credit Union                | UR   | 1,000,000.00  | 1.71%  |
|                                    |      |               |        |
|                                    | _    |               |        |
|                                    |      | 10,000,000.00 | 17.09% |



1.71%

1,000,000.00





Indicates the distribution of funds across Tier 4 by percentage

Indicates the distribution of funds across Tier 4 by dollar value

Comment: Funds were allocated in accordance with the guidelines of Investment Policy however, subsequent maturities and the City's cash requirements reduced the balance of total funds invested therefore increasing the funds held with the Bananacoast Community Credit Union as a percentage of the overall portfolio to 5.13%; resulting in a non-compliance at reporting date.

Total Value of Investments

58,519,468.63









#### Portfolio Term to Maturity Limits

At Call investment

Compliance Indicator

Funds invested for 90 days or less 100% (with 10% minimum) of Total Portfolio Compliance Indicator

Funds invested for between 90 days and up to 1 year 100% (w