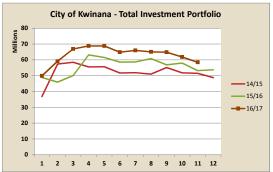

20% of Total Portfolio

Direct Investment Maximum 30% Per Institution Maximum Limit 5% of Total Portfolio

| Tier 1 | Tier 2   | Tier 3  | Tier 4  |
|--------|----------|---------|---------|
| 0.00%  |          |         |         |
| ✓      |          |         |         |
|        |          |         |         |
|        | 46.47%   |         |         |
|        | <b>✓</b> |         |         |
|        |          | 26.440/ |         |
|        |          | 36.44%  |         |
|        | Į.       |         |         |
|        |          |         | 17.09%  |
|        |          |         | 17.0570 |



Indicates the distribution of funds across the 4 Tiers



Indicates the distribution of funds by credit rating

Comment: Portfolio credit framework limits are compliant with the Policy



Indicates the total amount invested at the report date compared to prior years



Indicates the amount of interest earnt on investments for the period to report date

# 17 Urgent Business

Nil

# **18 Councillor Reports**

# 18.1 Councillor Wendy Cooper

Councillor Wendy Cooper reported that she attended the Homestead Ridge Progress Association meeting where they accepted a \$1000 grant from Bendigo Bank for revegetating the five drains along Wellard Park.

Councillor Cooper mentioned that she attended the Mundijong Police Station and had an extremely thorough look and that it is a delightful, complex centre.

### 18.2 Councillor Sandra Lee

Councillor Sandra Lee reported that she attended the Frank Konecny Community Centre Family Fun Day in the Park and that they did a magnificent job a