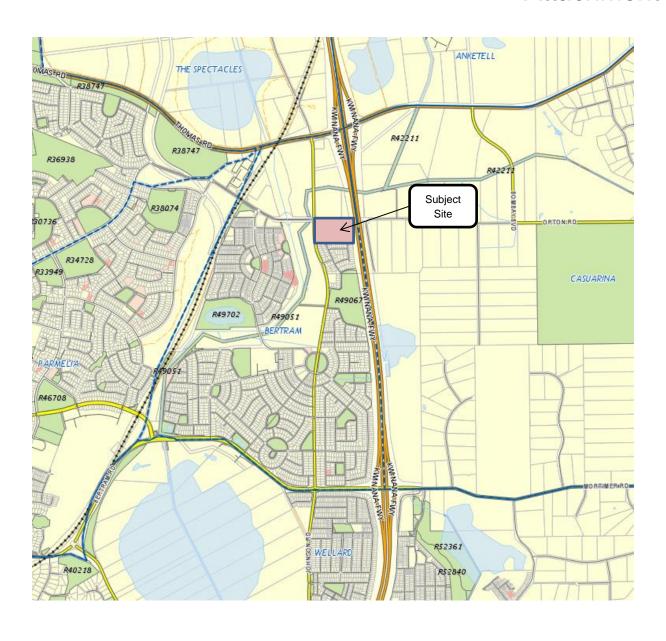

#### 2.1 - LOCATION

The subject site is located within the municipality of the City of Kwinana, approximately 30 kilometres due south of the Perth Central Business District (CBD).

The subject site is located on the southern side of Holden Close and bordered on its western boundary by Johnson Road, in the locality of Bertram. It is located approximately 6.6km east of the Kwinana Secondary Centre and is adjacent to Johnson Road and Holden Close. Johnson Road is a Class B Distributor Road whilst Holden Close is an access road. The subject site is also located approximately 650m south- east of the Kwinana – Parmelia Train Station. The combined area of the two (2) sites is approximately 4.51 ha.

FIGURE 1 - LOCATION PLAN