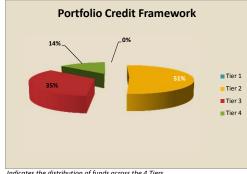

tion Maximum Limit 45% of Total Portfolio

Direct Investment Maximum 100% Per Institution Maximum Limit 35% of Total Portfolio

Direct Investment Maximum 40% Per Institution Maximum Limit 20% of Total Portfolio

Direct Investment Maximum 30% Per Institution Maximum Limit 5% of Total Portfolio

| Tier 1 | Tier 2   | Tier 3  | Tier 4  |
|--------|----------|---------|---------|
| 0.00%  |          |         |         |
| ✓      |          |         |         |
|        |          |         |         |
|        | 46.47%   |         |         |
|        | <b>✓</b> |         |         |
|        |          | 26.440/ |         |
|        |          | 36.44%  |         |
|        | Į.       |         |         |
|        |          |         | 17.09%  |
|        |          |         | 17.0570 |



Indicates the distribution of funds across the 4 Tiers



Indicates the distribution of funds by credit rating

Comment: Portfolio credit framework limits are compliant with the Policy



Indicates the total amount invested at the report date compared to prior years



Indicates the amount of interest earnt on investments for the period to report date

# 17 Urgent Business

Nil

# **18 Councillor Reports**

# 18.1 Councillor Wendy Cooper

Councillor Wendy Cooper reported that she attended the Homestead Ridge Progress Association meeting where they accepted a \$1000 grant from Bendigo Bank for revegetating the five drains along Wellard Park.

Councillor Cooper mentioned that she attended the Mundijong Police Station and had an extremely thorough look and that it is a delightful, complex c