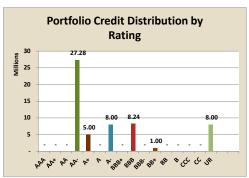

nt Maximum 100% Per Institution Maximum Limit 35% of Total Portfolio

Direct Investment Maximum 40% Per Institution Maximum Limit 20% of Total Portfolio

Direct Investment Maximum 30% Per Institution Maximum Limit 5% of Total Portfolio

| Tier 1 | Tier 2   | Tier 3  | Tier 4  |
|--------|----------|---------|---------|
| 0.00%  |          |         |         |
| ✓      |          |         |         |
|        |          |         |         |
|        | 46.47%   |         |         |
|        | <b>✓</b> |         |         |
|        |          | 26.440/ |         |
|        |          | 36.44%  |         |
|        | Į.       |         |         |
|        |          |         | 17.09%  |
|        |          |         | 17.0570 |



Indicates the distribution of funds across the 4 Tiers



Indicates the distribution of funds by credit rating

Comment: Portfolio credit framework limits are compliant with the Policy



Indicates the total amount invested at the report date compared to prior years



Indicates the amount of interest earnt on investments for the period to report date

# 17 Urgent Business

Nil

# **18 Councillor Reports**

# 18.1 Councillor Wendy Cooper

Councillor Wendy Cooper reported that she attended the Homestead Ridge Progress Association meeting where they accepted a \$1000 grant from Bendigo Bank for revegetating the five drains along Wellard Park.

Councillor Cooper mentioned that she attended the Mundijong Police Station and had an extremely thorough look and that it is a delightful, complex centre.

### 18.2 Councillor Sandra Lee

Councillor Sandra