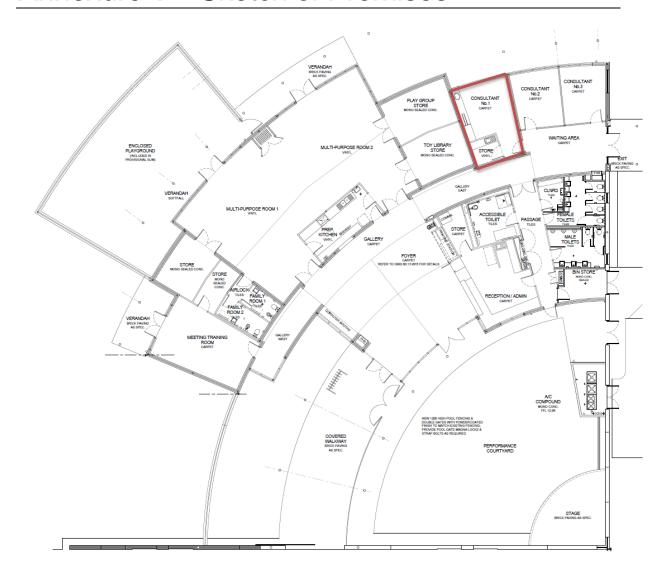

# 15 Reports – Built Infrastructure

15.1 Consideration to adopt a new recommendation to Amendment 144 to Town Planning Scheme No.2 to rezone Lot 54 Johnson Road and Lot 9001 Holden Close from Residential R20 to Residential R40, and, insert additional uses into Schedule VII of the Scheme

### SUMMARY:

The planning for the development on Lots 54 Johnson Road and Lot 9001 Holden Close (See Attachment A) has been ongoing for some time. Council may recall the local structure planning which applied to these lots which was, for a period, affected by potential impacts of the Mushroom Farm.