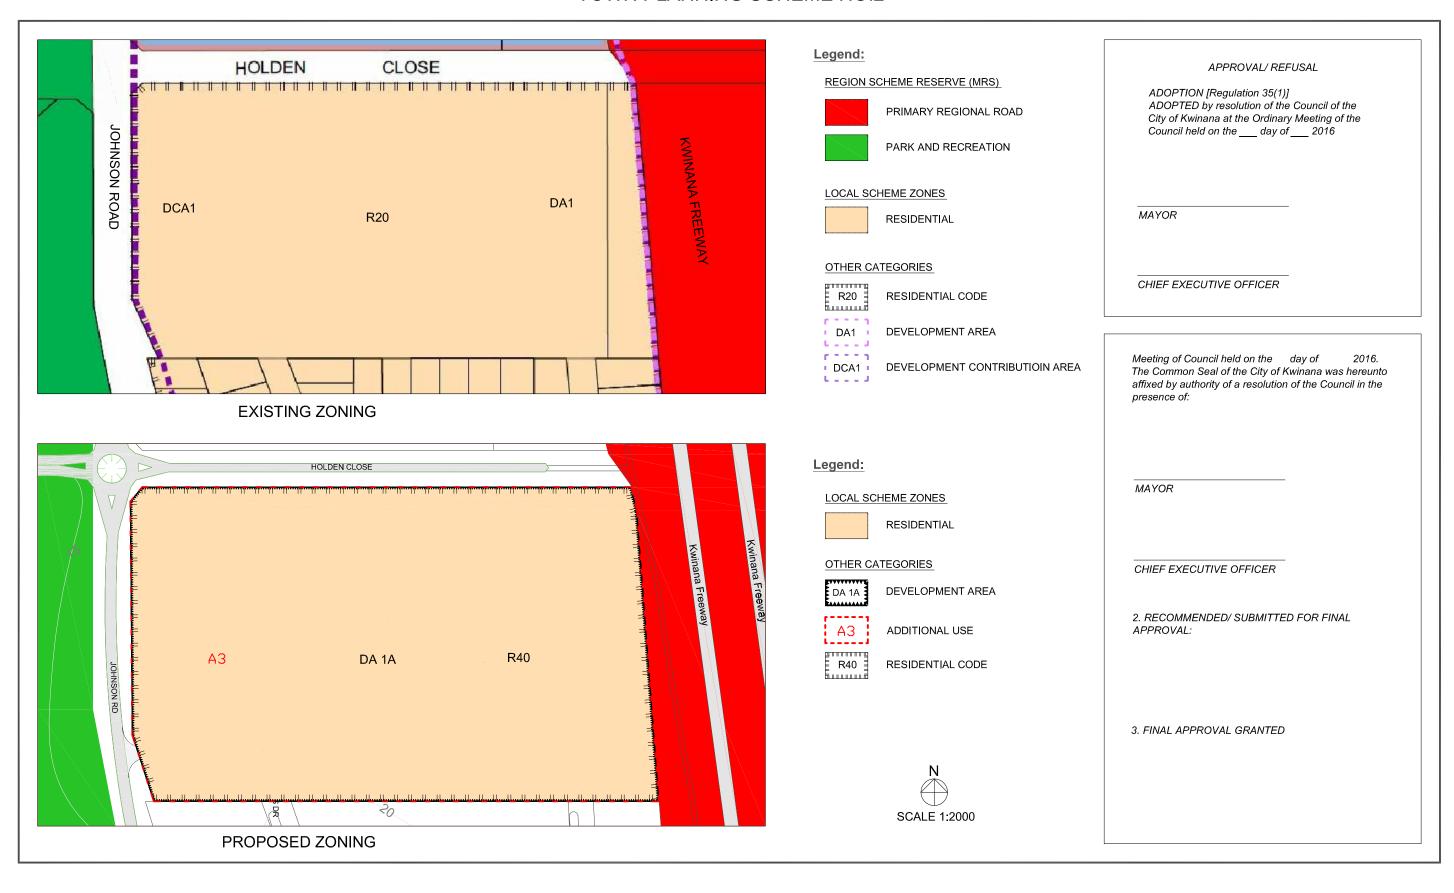

### 4.1 - PROPOSED ZONING

The proposal is to rezoned the subject site by;-

Increasing the density from "R20" to "R40";

- Adding a new Development Area into schedule IV Development Areas being Development Area 1a";
- Removing the subject site from Development Area No. 1 and including such into Development Area 1a;
- Adding Additional Uses of Professional Offices for lots that directly abuts Johnson Road or Holden Close; and
- Where a site abuts a POS, Johnson Road or Holden Close (except where the site directly abuts existing Residential R20 development) a higher density of R60 may be permitted.

# 15 Reports – Built Infrastructure

15.1 Consideration to adopt a new recommendation to Amendment 144 to Town Planning Scheme No.2 to rezone Lot 54 Johnson Road and Lot 9001 Holden Close from Residential R20 to Residential R40, and, insert additional uses into Schedule VII of the Scheme

## **OFFICER RECOMMENDATION:**

That the Council:

- Notes that it resolved on 26 April 2017 to adopt proposed Amendment No.144 for final approval to the City of Kwinana Town Planning Scheme No.2, as initiated by Council at its meeting of 23 November, 2016, by:
  - Modifying the density coding of Lot 54 Johnson Road and Lot 9001 Holden Close, Bertram from R20 to R40;

- ii. Adding Development Area 1a into Schedule IV Development Areas of the Scheme:
- iii. Removing Lot 54 Johnson Road and Lot 9001 Holden Close, Bertram from Development Area No. 1 and including Lot 54 Johnson Road and Lot 9001 Holden Close, Bertram into Development Area 1a;
- iv. Adding Additional Uses No. 3 Lot 54 Johnson Road and Lot 9001 Holden Close, Bertram into Schedule VII Additional Uses of the Scheme;