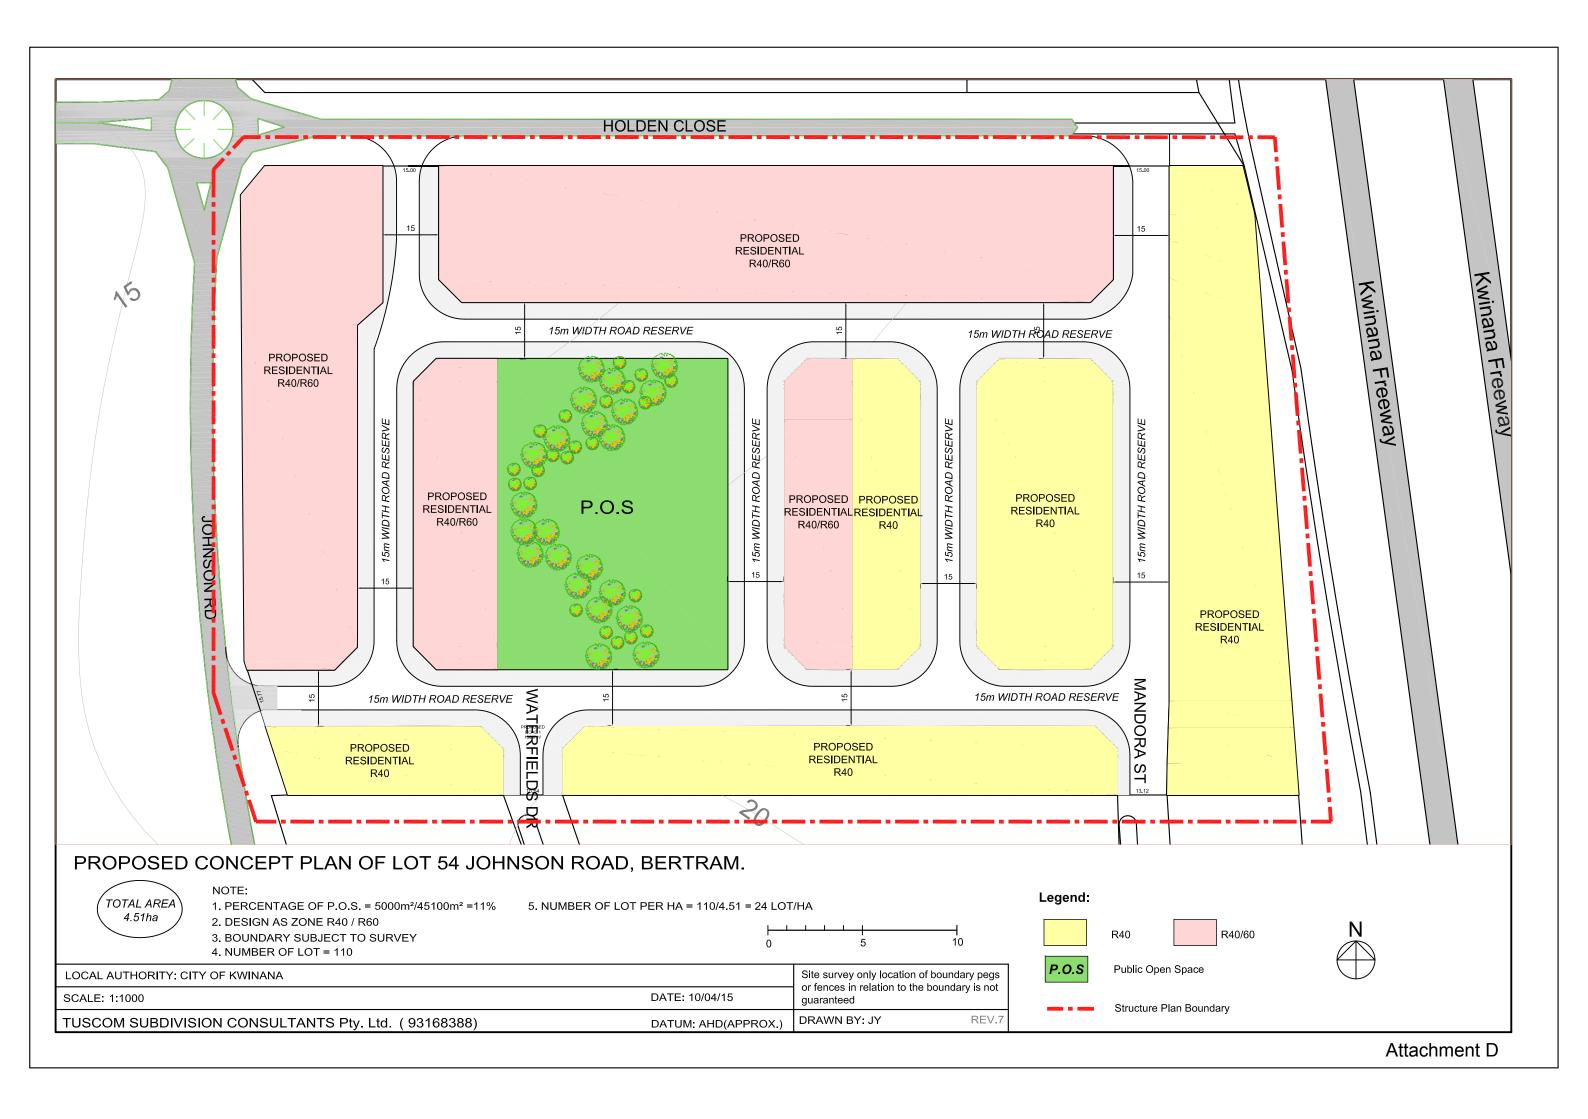

### 4.4 - PROPOSED CONCEPT PLAN

A concept plan has been prepared to illustrate how the site may be developed under the proposed zoning. Please note, this is a conceptual plan and not a final design solution for the subject site. Notwithstanding, the plan illustrates compliance with the proposed Scheme provisions and has observed Liveable Neighbourhood principles. The following discusses each principle in further detail:-

### 4.4.1 Element 1 (Community Design)

The concept plan has been specifically designed to maximise the number of lots to achieve solar passive design principles, in particular for lots contained within the northern half of the site.

The design provides for continuous street frontage for safe, attractive and efficient circulation of pedestrians, cyclists and drivers with vehicular access to these lots provide from internal subdivision roads. The two (2) north-south roads are designed in continuation of the existing roads to the south. The location of the centrally located public open space is beneficial both for the future residents on the subject site given it provides an attractive outlook for a number of central properties, and is also located within walking distance for the existing residents living directly south of the subject site. The coding will allow for a variety of group and multi- housing sites amongst predominately single residential development, thereby providing a mix of housing choices.

# 4.4.2 Element 2 (Movement Network)

Entrance into the subdivision will be via both Johnson Road and Holden close. Lots will be fronting onto both of these roads.

There are no cul-de-sacs proposed in the design, instead the internal subdivisional roads have been designed to connect the existing residential development to the south with the proposed development. The proposal will also allow for the existing southern residents to have access to the proposed public open space (POS) that will be created as part of this proposal.

### 4.4.3 Element 3 (Lot Layout)

It is envisaged that there will be combinations of single residential, and potentially some elements of grouped housing, and given the density of R40/60, the option of multiple dwellings is also available.

The proposed POS will be provided with road frontages on all sides with several lots overlooking the space, which will provide passive surveillance to such.

### 4.4.4 Element 4 (Public Parkland)

Only one (1) POS is proposed in the concept plan. In accordance with WAPC Development Control Policy 2.3 – Public Open Space in Residential Areas, a 5,000m<sup>2</sup> of POS is proposed which is approximately 10% of the total site area.

Vegetation worthy of retention will be identified and retained on site, where suitable.

The concept plan shows residential dwellings will overlook the POS, thereby providing passive surveillance to such.