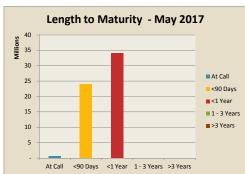

|
|                                    |      |               |        |
|                                    | _    |               |        |
|                                    |      | 10,000,000.00 | 17.09% |



1.71%

1,000,000.00





Indicates the distribution of funds across Tier 4 by percentage

Indicates the distribution of funds across Tier 4 by dollar value

Comment: Funds were allocated in accordance with the guidelines of Investment Policy however, subsequent maturities and the City's cash requirements reduced the balance of total funds invested therefore increasing the funds held with the Bananacoast Community Credit Union as a percentage of the overall portfolio to 5.13%; resulting in a non-compliance at reporting date.

Total Value of Investments

58,519,468.63









#### Portfolio Term to Maturity Limits

At Call investment

Compliance Indicator

Funds invested for 90 days or less 100% (with 10% minimum) of Total Portfolio Compliance Indicator

Funds invested for between 90 days and up to 1 year 100% (with 40% minimum) of Total Portfolio Compliance Indicator

Funds invested for between 1 and 3 years 60% (Bonds Only) of Total Portfolio Compliance Indicator

| At Call                | <90 Days                   | <1 Year                    |
|------------------------|----------------------------|----------------------------|
| \$ 519,468.63<br>0.89% | \$ 24,000,000.00<br>41.01% |                            |
|                        |                            | \$ 34,000,000.00<br>58.10% |

**Comment:** Portfolio term to maturity limits are complian